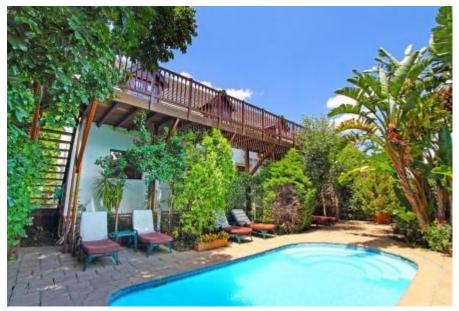

#### PROPERTY FEATURES

- Award Winning Boutique Guesthouse
- Quiet Residential Location
- 7 En-Suite Bedrooms
- Large Pool Room/Outdoor Living Room
- Mature Gardens
- Sparkling Pool
- Garages/Laundry
- Available Fully Furnished and as a going concern
- Ideal Business Opportunity
- Erf Size: 962sqm

Award-winning Guest House excellently located on a quiet residential street in Franschhoek Village.

Immaculate property currently operating as a successful boutique Guest House but which could readily be converted back into a family home. The property includes a generous guest area downstairs including entrance hall, large guest living room with fireplace and a large external pool room/library overlooking the pool.