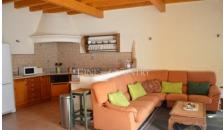

A side door leads onto the first floor which is a very well restored apartment with high vaulted ceilings and many retained Algarvian features such as terracotta floors and inside wooden shutters.

The living area is a trendy loft style open space with corner dining area and a lounge and corner kitchen. This leads to a big terrace outside with built in BBQ and utility room.