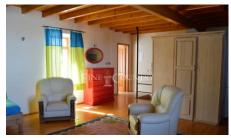

A side door leads onto the first floor which is a very well restored apartment with high vaulted ceilings and many retained Algarvian features such as terracotta floors and inside wooden shutters.

The living area is a trendy loft style open space with corner dining area and a lounge and corner kitchen. This leads to a big terrace outside with built in BBQ and utility room.

There are 2 bedrooms and 1 bathroom.

On the top floor is a second apartment which is a studio like apartment with kitchen, vast living space & mezzanine with a bedroom. It has one bathroom and an attractive terrace with gorgeous views towards the ocean and the roof tops of the town.