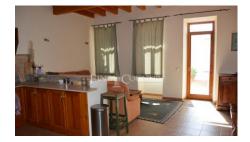

A side door leads onto the first floor which is a very well restored apartment with high vaulted ceilings and many retained Algarvian features such as terracotta floors and inside wooden shutters.

The living area is a trendy loft style open space with corner dining area and a lounge and corner kitchen. This leads to a big terrace outside with built in BBQ and utility room.