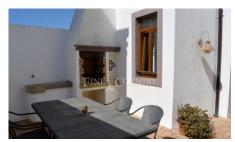

A side door leads onto the first floor which is a very well restored apartment with high vaulted ceilings and many retained Algarvian features such as terracotta floors and inside wooden shutters.

The living area is a trendy loft style open space with corner dining area and a lounge and corner kitchen. This leads to a big terrace outside with built in BBQ and utility room.