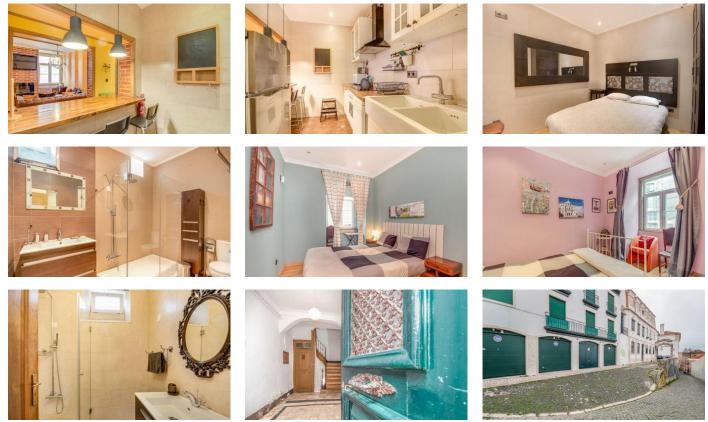

lo) is one of the oldest and most charming of Lisbon.

Situated near the São Jorge Castle, from where you can appreciate a magnificent view of Lisbon, that is characterized by the beautiful undulating and typically Portuguese cobblestone streets and historical buildings, many of them prior to the 1755 earthquake. In the Castelo area, you can visit the ruins of the Roman Theater and enjoy the view of the river from the restaurant bar of the Chapitô Circus School or from the viewpoint in the market of Chão do Loureiro. The Castle is just a few minutes' walk from the traditional neighborhoods of Alfama and Graça, as well as from the Baixa/Chiado and Rossio metro stations.

REF: 920145

#### PROPERTY FEATURES

- Building Size: 110 m<sup>2</sup>
- Prime Location







### **PROPERTY PHOTOS**



## LOCATION



### No Media available







#### No Floorplans available