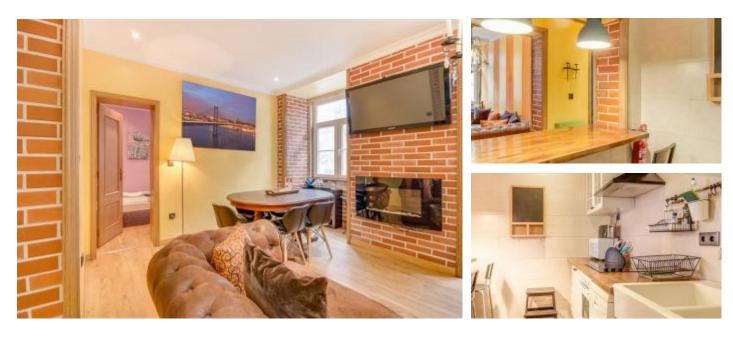

## 3 BEDROOM APARTMENT FOR SALE

# Price **€525,000**

This apartment is situated next to the walls of the São Jorge Castle. It has three bedrooms, two bathrooms, a living room and a kitchen. Two elevators make possible the pedestrian access to "Baixa Pombalina". It has associated monthly income (for 2 years). It is on a short rental basis.

#### PROPERTY FEATURES

- Building Size: 110 m<sup>2</sup>
- Prime Location