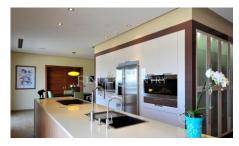

Designed for a small family, the main, two-storey 1,968m2 house, with its clean, modern lines, harmoniously combines spacious rooms, large glass facades, travertine stone floors and rich walnut doors. It comprises three en-suite bedrooms (could be expanded to five), reception lounge, living room, dining room, kitchen, walk-in fridge, pantry, TV lounge, games room, seven bathrooms, drive-in storage room and an entire spa/leisure floor with sauna, Jacuzzi, infrared cabin, massage room, indoor pool and chill-out zones, gym, lounge and home cinema. A covered corridor links the house to a wine cellar. Outdoor features include a pool, extensive covered and open terraces, entertainment/bar/BBQ areas, artificial grass tennis court, Koi lake with pavilion, stone amphitheatre, riverbed and outdoor lighting.

## PROPERTY PHOTOS

T: +351 282 354 140 E: algarveleads@fineandcountry.com

T: +351 282 354 140 E: algarveleads@fineandcountry.com

**LOCATION EPC** 

E: algarveleads@fineandcountry.com

No Floorplans available