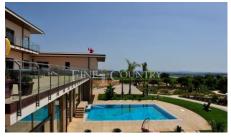

Designed for a small family, the main, two-storey 1,968m2 house, with its clean, modern lines, harmoniously combines spacious rooms, large glass facades, travertine stone floors and rich walnut doors. It comprises three en-suite bedrooms (could be expanded to five), reception lounge, living room, dining room, kitchen, walk-in fridge, pantry, TV lounge, games room, seven bathrooms, drive-in storage room and an entire spa/leisure floor with sauna, Jacuzzi, infrared cabin, massage room, indoor pool and chill-out zones, gym, lounge and home cinema. A covered corridor links the house to a wine cellar. Outdoor features include a pool, extensive covered and open terraces, entertainment/bar/BBQ areas, artificial grass tennis court, Koi lake with pavilion, stone amphitheatre, riverbed and outdoor lighting.