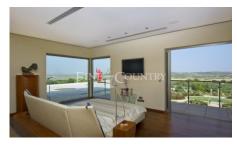

Designed for a small family, the main, two-storey 1,968m2 house, with its clean, modern lines, harmoniously combines spacious rooms, large glass facades, travertine stone floors and rich walnut doors. It comprises three en-suite bedrooms (could be expanded to five), reception lounge, living room, dining room, kitchen, walk-in fridge, pantry, TV lounge, games room, seven bathrooms, drive-in storage room and an entire spa/leisure floor with sauna, Jacuzzi, infrared cabin, massage room, indoor pool and chill-out zones, gym, lounge and home cinema. A covered corridor links the house to a wine cellar. Outdoor features include a pool, extensive covered and open terraces, entertainment/bar/BBQ areas, artificial grass tennis court, Koi lake with pavilion, stone amphitheatre, riverbed and outdoor lighting.