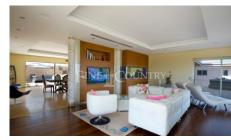

Designed for a small family, the main, two-storey 1,968m2 house, with its clean, modern lines, harmoniously combines spacious rooms, large glass facades, travertine stone floors and rich walnut doors. It comprises three en-suite bedrooms (could be expanded to five), reception lounge, living room, dining room, kitchen, walk-in fridge, pantry, TV lounge, games room, seven bathrooms, drive-in storage room and an entire spa/leisure floor with sauna, Jacuzzi, infrared cabin, massage room, indoor pool and chill-out zones, gym, lounge and home cinema. A covered corridor links the house to a wine cellar. Outdoor features include a pool, extensive covered and open terraces, entertainment/bar/BBQ areas, artificial grass tennis court, Koi lake with pavilion, stone amphitheatre, riverbed and outdoor lighting.