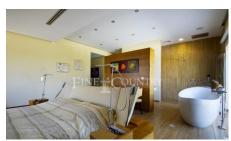

Designed for a small family, the main, two-storey 1,968m2 house, with its clean, modern lines, harmoniously combines spacious rooms, large glass facades, travertine stone floors and rich walnut doors. It comprises three en-suite bedrooms (could be expanded to five), reception lounge, living room, dining room, kitchen, walk-in fridge, pantry, TV lounge, games room, seven bathrooms, drive-in storage room and an entire spa/leisure floor with sauna, Jacuzzi, infrared cabin, massage room, indoor pool and chill-out zones, gym, lounge and home cinema. A covered corridor links the house to a wine cellar. Outdoor features include a pool, extensive covered and open terraces, entertainment/bar/BBQ areas, artificial grass tennis court, Koi lake with pavilion, stone amphitheatre, riverbed and outdoor lighting.