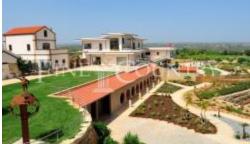

Two refurbished and two newly constructed buildings (combined area 508.8m2), offer a total of eight bedrooms, comprise: four-bedroom, two-bathroom guest house with kitchen, living room and outdoor shower; one-bedroom, one-bathroom guest

T: +351 282 354 140

house/library with kitchen and living room, connected to main house by a bridge; staff quarters with two bedrooms, two bathrooms, two living rooms and two kitchens; high-ceilinged, two-room apartment/workshop for maintenance staff.