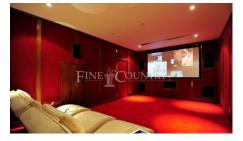

Designed for a small family, the main, two-storey 1,968m2 house, with its clean, modern lines, harmoniously combines spacious rooms, large glass facades, travertine stone floors and rich walnut doors. It comprises three en-suite bedrooms (could be expanded to five), reception lounge, living room, dining room, kitchen, walk-in fridge, pantry, TV lounge, games room, seven bathrooms, drive-in storage room and an entire spa/leisure floor with sauna, Jacuzzi, infrared cabin, massage room, indoor pool and chill-out zones, gym, lounge and home cinema. A covered corridor links the house to a wine cellar. Outdoor features include a pool, extensive covered and open terraces, entertainment/bar/BBQ areas, artificial grass tennis court, Koi lake with pavilion, stone amphitheatre, riverbed and outdoor lighting.