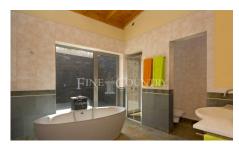

Designed for a small family, the main, two-storey 1,968m2 house, with its clean, modern lines, harmoniously combines spacious rooms, large glass facades, travertine stone floors and rich walnut doors. It comprises three en-suite bedrooms (could be expanded to five), reception lounge, living room, dining room, kitchen, walk-in fridge, pantry, TV lounge, games room, seven bathrooms, drive-in storage room and an entire spa/leisure floor with sauna, Jacuzzi, infrared cabin, massage room, indoor pool and chill-out zones, gym, lounge and home cinema. A covered corridor links the house to a wine cellar. Outdoor features include a pool, extensive covered and open terraces, entertainment/bar/BBQ areas, artificial grass tennis court, Koi lake with pavilion, stone amphitheatre, riverbed and outdoor lighting.