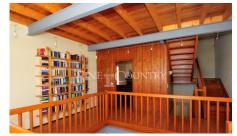

Designed for a small family, the main, two-storey 1,968m2 house, with its clean, modern lines, harmoniously combines spacious rooms, large glass facades, travertine stone floors and rich walnut doors. It comprises three en-suite bedrooms (could be expanded to five), reception lounge, living room, dining room, kitchen, walk-in fridge, pantry, TV lounge, games room, seven bathrooms, drive-in storage room and an entire spa/leisure floor with sauna, Jacuzzi, infrared cabin, massage room, indoor pool and chill-out zones, gym, lounge and home cinema. A covered corridor links the house to a wine cellar. Outdoor features include a pool, extensive covered and open terraces, entertainment/bar/BBQ areas, artificial grass tennis court, Koi lake with pavilion, stone amphitheatre, riverbed and outdoor lighting.