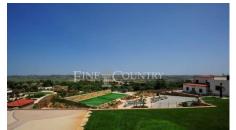

#### PROPERTY FEATURES

- Private swimming pool
- Landscaped garden
- Home cinema
- Vineyard
- Wine cellar
- Build area: 2476 sq m
- Plot area: 8.2 hectares
- Spa & Gym
- Games room
- Entertainment/bar/BBQ areas

Designed for a small family, the main, two-storey 1,968m2 house, with its clean, modern lines, harmoniously combines spacious rooms, large glass facades, travertine stone floors and rich walnut doors. It comprises three en-suite bedrooms (could be expanded to five), reception lounge, living room, dining room, kitchen, walk-in fridge, pantry, TV lounge, games room, seven bathrooms, drive-in storage room and an entire spa/leisure floor with sauna, Jacuzzi, infrared cabin, massage room, indoor pool and chill-out zones, gym, lounge and home cinema. A covered corridor links the house to a wine cellar. Outdoor features include a pool, extensive covered and open terraces, entertainment/bar/BBQ areas, artificial grass tennis court, Koi lake with pavilion, stone amphitheatre, riverbed and outdoor lighting.

Cobblestone paths weave through the extensive, self-sufficient, low-maintenance grounds of integrated Mediterranean, desert and rainforest landscapes that benefit from the region's sub-tropical climate. The estate's unique microclimate has enabled diverse planting schemes, including fruit, vegetable and herb gardens; olive and orange tree orchards; carob tree groves; exotic palms; and many colourful, blossoming and scented indigenous Algarvean trees and bushes.