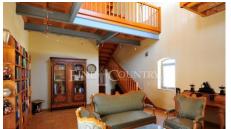

Designed for a small family, the main, two-storey 1,968m2 house, with its clean, modern lines, harmoniously combines spacious rooms, large glass facades, travertine stone floors and rich walnut doors. It comprises three en-suite bedrooms (could be expanded to five), reception lounge, living room, dining room, kitchen, walk-in fridge, pantry, TV lounge, games room, seven bathrooms, drive-in storage room and an entire spa/leisure floor with sauna, Jacuzzi, infrared cabin, massage room, indoor pool and chill-out zones, gym, lounge and home cinema. A covered corridor links the house to a wine cellar. Outdoor features include a pool, extensive covered and open terraces, entertainment/bar/BBQ areas, artificial grass tennis court, Koi lake with pavilion, stone amphitheatre, riverbed and outdoor lighting.