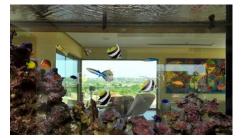

Designed for a small family, the main, two-storey 1,968m2 house, with its clean, modern lines, harmoniously combines spacious rooms, large glass facades, travertine stone floors and rich walnut doors. It comprises three en-suite bedrooms (could be expanded to five), reception lounge, living room, dining room, kitchen, walk-in fridge, pantry, TV lounge, games room, seven bathrooms, drive-in storage room and an entire spa/leisure floor with sauna, Jacuzzi, infrared cabin, massage room, indoor pool and chill-out zones, gym, lounge and home cinema. A covered corridor links the house to a wine cellar. Outdoor features include a pool, extensive covered and open terraces, entertainment/bar/BBQ areas, artificial grass tennis court, Koi lake with pavilion, stone amphitheatre, riverbed and outdoor lighting.