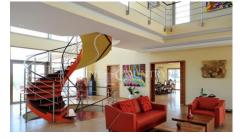

Designed for a small family, the main, two-storey 1,968m2 house, with its clean, modern lines, harmoniously combines spacious rooms, large glass facades, travertine stone floors and rich walnut doors. It comprises three en-suite bedrooms (could be expanded to five), reception lounge, living room, dining room, kitchen, walk-in fridge, pantry, TV lounge, games room, seven bathrooms, drive-in storage room and an entire spa/leisure floor with sauna, Jacuzzi, infrared cabin, massage room, indoor pool and chill-out zones, gym, lounge and home cinema. A covered corridor links the house to a wine cellar. Outdoor features include a pool, extensive covered and open terraces, entertainment/bar/BBQ areas, artificial grass tennis court, Koi lake with pavilion, stone amphitheatre, riverbed and outdoor lighting.

## PROPERTY PHOTOS

T: +351 282 354 140 E: algarveleads@fineandcountry.com

T: +351 282 354 140 E: algarveleads@fineandcountry.com

**LOCATION EPC** 

E: algarveleads@fineandcountry.com

No Floorplans available