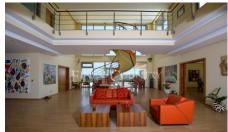

Designed for a small family, the main, two-storey 1,968m2 house, with its clean, modern lines, harmoniously combines spacious rooms, large glass facades, travertine stone floors and rich walnut doors. It comprises three en-suite bedrooms (could be expanded to five), reception lounge, living room, dining room, kitchen, walk-in fridge, pantry, TV lounge, games room, seven bathrooms, drive-in storage room and an entire spa/leisure floor with sauna, Jacuzzi, infrared cabin, massage room, indoor pool and chill-out zones, gym, lounge and home cinema. A covered corridor links the house to a wine cellar. Outdoor features include a pool, extensive covered and open terraces, entertainment/bar/BBQ areas, artificial grass tennis court, Koi lake with pavilion, stone amphitheatre, riverbed and outdoor lighting.

## PROPERTY PHOTOS

T: +351 282 354 140 E: algarveleads@fineandcountry.com

T: +351 282 354 140 E: algarveleads@fineandcountry.com

**LOCATION EPC** 

E: algarveleads@fineandcountry.com

No Floorplans available