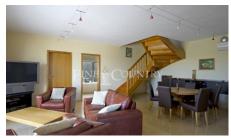

Designed for a small family, the main, two-storey 1,968m2 house, with its clean, modern lines, harmoniously combines spacious rooms, large glass facades, travertine stone floors and rich walnut doors. It comprises three en-suite bedrooms (could be expanded to five), reception lounge, living room, dining room, kitchen, walk-in fridge, pantry, TV lounge, games room, seven bathrooms, drive-in storage room and an entire spa/leisure floor with sauna, Jacuzzi, infrared cabin, massage room, indoor pool and chill-out zones, gym, lounge and home cinema. A covered corridor links the house to a wine cellar. Outdoor features include a pool, extensive covered and open terraces, entertainment/bar/BBQ areas, artificial grass tennis court, Koi lake with pavilion, stone amphitheatre, riverbed and outdoor lighting.