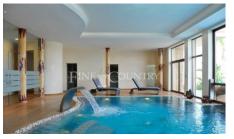

Designed for a small family, the main, two-storey 1,968m2 house, with its clean, modern lines, harmoniously combines spacious rooms, large glass facades, travertine stone floors and rich walnut doors. It comprises three en-suite bedrooms (could be expanded to five), reception lounge, living room, dining room, kitchen, walk-in fridge, pantry, TV lounge, games room, seven bathrooms, drive-in storage room and an entire spa/leisure floor with sauna, Jacuzzi, infrared cabin, massage room, indoor pool and chill-out zones, gym, lounge and home cinema. A covered corridor links the house to a wine cellar. Outdoor features include a pool, extensive covered and open terraces, entertainment/bar/BBQ areas, artificial grass tennis court, Koi lake with pavilion, stone amphitheatre, riverbed and outdoor lighting.