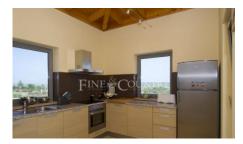

Designed for a small family, the main, two-storey 1,968m2 house, with its clean, modern lines, harmoniously combines spacious rooms, large glass facades, travertine stone floors and rich walnut doors. It comprises three en-suite bedrooms (could be expanded to five), reception lounge, living room, dining room, kitchen, walk-in fridge, pantry, TV lounge, games room, seven bathrooms, drive-in storage room and an entire spa/leisure floor with sauna, Jacuzzi, infrared cabin, massage room, indoor pool and chill-out zones, gym, lounge and home cinema. A covered corridor links the house to a wine cellar. Outdoor features include a pool, extensive covered and open terraces, entertainment/bar/BBQ areas, artificial grass tennis court, Koi lake with pavilion, stone amphitheatre, riverbed and outdoor lighting.