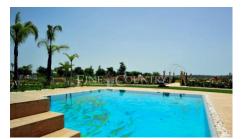

Designed for a small family, the main, two-storey 1,968m2 house, with its clean, modern lines, harmoniously combines spacious rooms, large glass facades, travertine stone floors and rich walnut doors. It comprises three en-suite bedrooms (could be expanded to five), reception lounge, living room, dining room, kitchen, walk-in fridge, pantry, TV lounge, games room, seven bathrooms, drive-in storage room and an entire spa/leisure floor with sauna, Jacuzzi, infrared cabin, massage room, indoor pool and chill-out zones, gym, lounge and home cinema. A covered corridor links the house to a wine cellar. Outdoor features include a pool, extensive covered and open terraces, entertainment/bar/BBQ areas, artificial grass tennis court, Koi lake with pavilion, stone amphitheatre, riverbed and outdoor lighting.