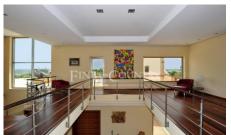

Designed for a small family, the main, two-storey 1,968m2 house, with its clean, modern lines, harmoniously combines spacious rooms, large glass facades, travertine stone floors and rich walnut doors. It comprises three en-suite bedrooms (could be expanded to five), reception lounge, living room, dining room, kitchen, walk-in fridge, pantry, TV lounge, games room, seven bathrooms, drive-in storage room and an entire spa/leisure floor with sauna, Jacuzzi, infrared cabin, massage room, indoor pool and chill-out zones, gym, lounge and home cinema. A covered corridor links the house to a wine cellar. Outdoor features include a pool, extensive covered and open terraces, entertainment/bar/BBQ areas, artificial grass tennis court, Koi lake with pavilion, stone amphitheatre, riverbed and outdoor lighting.