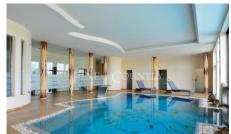

Designed for a small family, the main, two-storey 1,968m2 house, with its clean, modern lines, harmoniously combines spacious rooms, large glass facades, travertine stone floors and rich walnut doors. It comprises three en-suite bedrooms (could be expanded to five), reception lounge, living room, dining room, kitchen, walk-in fridge, pantry, TV lounge, games room, seven bathrooms, drive-in storage room and an entire spa/leisure floor with sauna, Jacuzzi, infrared cabin, massage room, indoor pool and chill-out zones, gym, lounge and home cinema. A covered corridor links the house to a wine cellar. Outdoor features include a pool, extensive covered and open terraces, entertainment/bar/BBQ areas, artificial grass tennis court, Koi lake with pavilion, stone amphitheatre, riverbed and outdoor lighting.