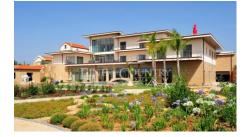

Designed for a small family, the main, two-storey 1,968m2 house, with its clean, modern lines, harmoniously combines spacious rooms, large glass facades, travertine stone floors and rich walnut doors. It comprises three en-suite bedrooms (could be expanded to five), reception lounge, living room, dining room, kitchen, walk-in fridge, pantry, TV lounge, games room, seven bathrooms, drive-in storage room and an entire spa/leisure floor with sauna, Jacuzzi, infrared cabin, massage room, indoor pool and chill-out zones, gym, lounge and home cinema. A covered corridor links the house to a wine cellar. Outdoor features include a pool, extensive covered and open terraces, entertainment/bar/BBQ areas, artificial grass tennis court, Koi lake with pavilion, stone amphitheatre, riverbed and outdoor lighting.