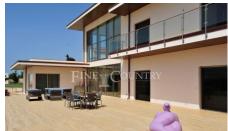

Designed for a small family, the main, two-storey 1,968m2 house, with its clean, modern lines, harmoniously combines spacious rooms, large glass facades, travertine stone floors and rich walnut doors. It comprises three en-suite bedrooms (could be expanded to five), reception lounge, living room, dining room, kitchen, walk-in fridge, pantry, TV lounge, games room, seven bathrooms, drive-in storage room and an entire spa/leisure floor with sauna, Jacuzzi, infrared cabin, massage room, indoor pool and chill-out zones, gym, lounge and home cinema. A covered corridor links the house to a wine cellar. Outdoor features include a pool, extensive covered and open terraces, entertainment/bar/BBQ areas, artificial grass tennis court, Koi lake with pavilion, stone amphitheatre, riverbed and outdoor lighting.