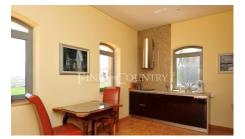

Designed for a small family, the main, two-storey 1,968m2 house, with its clean, modern lines, harmoniously combines spacious rooms, large glass facades, travertine stone floors and rich walnut doors. It comprises three en-suite bedrooms (could be expanded to five), reception lounge, living room, dining room, kitchen, walk-in fridge, pantry, TV lounge, games room, seven bathrooms, drive-in storage room and an entire spa/leisure floor with sauna, Jacuzzi, infrared cabin, massage room, indoor pool and chill-out zones, gym, lounge and home cinema. A covered corridor links the house to a wine cellar. Outdoor features include a pool, extensive covered and open terraces, entertainment/bar/BBQ areas, artificial grass tennis court, Koi lake with pavilion, stone amphitheatre, riverbed and outdoor lighting.