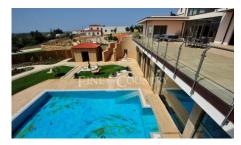

Designed for a small family, the main, two-storey 1,968m2 house, with its clean, modern lines, harmoniously combines spacious rooms, large glass facades, travertine stone floors and rich walnut doors. It comprises three en-suite bedrooms (could be expanded to five), reception lounge, living room, dining room, kitchen, walk-in fridge, pantry, TV lounge, games room, seven bathrooms, drive-in storage room and an entire spa/leisure floor with sauna, Jacuzzi, infrared cabin, massage room, indoor pool and chill-out zones, gym, lounge and home cinema. A covered corridor links the house to a wine cellar. Outdoor features include a pool, extensive covered and open terraces, entertainment/bar/BBQ areas, artificial grass tennis court, Koi lake with pavilion, stone amphitheatre, riverbed and outdoor lighting.