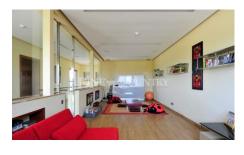

Designed for a small family, the main, two-storey 1,968m2 house, with its clean, modern lines, harmoniously combines spacious rooms, large glass facades, travertine stone floors and rich walnut doors. It comprises three en-suite bedrooms (could be expanded to five), reception lounge, living room, dining room, kitchen, walk-in fridge, pantry, TV lounge, games room, seven bathrooms, drive-in storage room and an entire spa/leisure floor with sauna, Jacuzzi, infrared cabin, massage room, indoor pool and chill-out zones, gym, lounge and home cinema. A covered corridor links the house to a wine cellar. Outdoor features include a pool, extensive covered and open terraces, entertainment/bar/BBQ areas, artificial grass tennis court, Koi lake with pavilion, stone amphitheatre, riverbed and outdoor lighting.