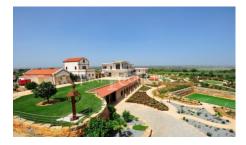

Designed for a small family, the main, two-storey 1,968m2 house, with its clean, modern lines, harmoniously combines spacious rooms, large glass facades, travertine stone floors and rich walnut doors. It comprises three en-suite bedrooms (could be expanded to five), reception lounge, living room, dining room, kitchen, walk-in fridge, pantry, TV lounge, games room, seven bathrooms, drive-in storage room and an entire spa/leisure floor with sauna, Jacuzzi, infrared cabin, massage room, indoor pool and chill-out zones, gym, lounge and home cinema. A covered corridor links the house to a wine cellar. Outdoor features include a pool, extensive covered and open terraces, entertainment/bar/BBQ areas, artificial grass tennis court, Koi lake with pavilion, stone amphitheatre, riverbed and outdoor lighting.