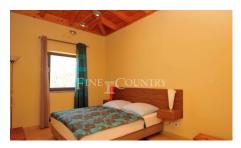

Designed for a small family, the main, two-storey 1,968m2 house, with its clean, modern lines, harmoniously combines spacious rooms, large glass facades, travertine stone floors and rich walnut doors. It comprises three en-suite bedrooms (could be expanded to five), reception lounge, living room, dining room, kitchen, walk-in fridge, pantry, TV lounge, games room, seven bathrooms, drive-in storage room and an entire spa/leisure floor with sauna, Jacuzzi, infrared cabin, massage room, indoor pool and chill-out zones, gym, lounge and home cinema. A covered corridor links the house to a wine cellar. Outdoor features include a pool, extensive covered and open terraces, entertainment/bar/BBQ areas, artificial grass tennis court, Koi lake with pavilion, stone amphitheatre, riverbed and outdoor lighting.