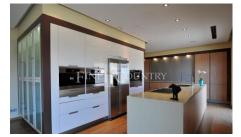

Designed for a small family, the main, two-storey 1,968m2 house, with its clean, modern lines, harmoniously combines spacious rooms, large glass facades, travertine stone floors and rich walnut doors. It comprises three en-suite bedrooms (could be expanded to five), reception lounge, living room, dining room, kitchen, walk-in fridge, pantry, TV lounge, games room, seven bathrooms, drive-in storage room and an entire spa/leisure floor with sauna, Jacuzzi, infrared cabin, massage room, indoor pool and chill-out zones, gym, lounge and home cinema. A covered corridor links the house to a wine cellar. Outdoor features include a pool, extensive covered and open terraces, entertainment/bar/BBQ areas, artificial grass tennis court, Koi lake with pavilion, stone amphitheatre, riverbed and outdoor lighting.

## PROPERTY PHOTOS

T: +351 282 354 140 E: algarveleads@fineandcountry.com

T: +351 282 354 140 E: algarveleads@fineandcountry.com

**LOCATION EPC** 

E: algarveleads@fineandcountry.com

No Floorplans available