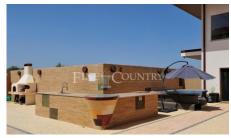

Designed for a small family, the main, two-storey 1,968m2 house, with its clean, modern lines, harmoniously combines spacious rooms, large glass facades, travertine stone floors and rich walnut doors. It comprises three en-suite bedrooms (could be expanded to five), reception lounge, living room, dining room, kitchen, walk-in fridge, pantry, TV lounge, games room, seven bathrooms, drive-in storage room and an entire spa/leisure floor with sauna, Jacuzzi, infrared cabin, massage room, indoor pool and chill-out zones, gym, lounge and home cinema. A covered corridor links the house to a wine cellar. Outdoor features include a pool, extensive covered and open terraces, entertainment/bar/BBQ areas, artificial grass tennis court, Koi lake with pavilion, stone amphitheatre, riverbed and outdoor lighting.