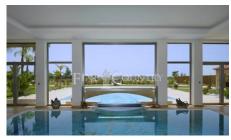

Designed for a small family, the main, two-storey 1,968m2 house, with its clean, modern lines, harmoniously combines spacious rooms, large glass facades, travertine stone floors and rich walnut doors. It comprises three en-suite bedrooms (could be expanded to five), reception lounge, living room, dining room, kitchen, walk-in fridge, pantry, TV lounge, games room, seven bathrooms, drive-in storage room and an entire spa/leisure floor with sauna, Jacuzzi, infrared cabin, massage room, indoor pool and chill-out zones, gym, lounge and home cinema. A covered corridor links the house to a wine cellar. Outdoor features include a pool, extensive covered and open terraces, entertainment/bar/BBQ areas, artificial grass tennis court, Koi lake with pavilion, stone amphitheatre, riverbed and outdoor lighting.