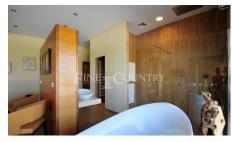

Designed for a small family, the main, two-storey 1,968m2 house, with its clean, modern lines, harmoniously combines spacious rooms, large glass facades, travertine stone floors and rich walnut doors. It comprises three en-suite bedrooms (could be expanded to five), reception lounge, living room, dining room, kitchen, walk-in fridge, pantry, TV lounge, games room, seven bathrooms, drive-in storage room and an entire spa/leisure floor with sauna, Jacuzzi, infrared cabin, massage room, indoor pool and chill-out zones, gym, lounge and home cinema. A covered corridor links the house to a wine cellar. Outdoor features include a pool, extensive covered and open terraces, entertainment/bar/BBQ areas, artificial grass tennis court, Koi lake with pavilion, stone amphitheatre, riverbed and outdoor lighting.