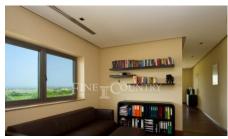

Designed for a small family, the main, two-storey 1,968m2 house, with its clean, modern lines, harmoniously combines spacious rooms, large glass facades, travertine stone floors and rich walnut doors. It comprises three en-suite bedrooms (could be expanded to five), reception lounge, living room, dining room, kitchen, walk-in fridge, pantry, TV lounge, games room, seven bathrooms, drive-in storage room and an entire spa/leisure floor with sauna, Jacuzzi, infrared cabin, massage room, indoor pool and chill-out zones, gym, lounge and home cinema. A covered corridor links the house to a wine cellar. Outdoor features include a pool, extensive covered and open terraces, entertainment/bar/BBQ areas, artificial grass tennis court, Koi lake with pavilion, stone amphitheatre, riverbed and outdoor lighting.