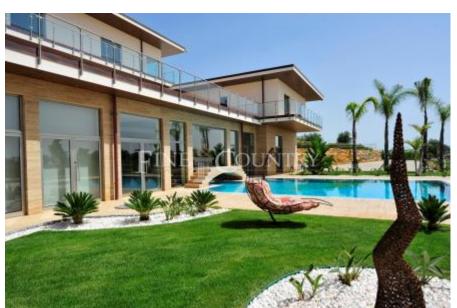

Designed for a small family, the main, two-storey 1,968m2 house, with its clean, modern lines, harmoniously combines spacious rooms, large glass facades, travertine stone floors and rich walnut doors. It comprises three en-suite bedrooms (could be expanded to five), reception lounge, living room, dining room, kitchen, walk-in fridge, pantry, TV lounge, games room, seven bathrooms, drive-in storage room and an entire spa/leisure floor with sauna, Jacuzzi, infrared cabin, massage room, indoor pool and chill-out zones, gym, lounge and home cinema. A covered corridor links the house to a wine cellar. Outdoor features include a pool, extensive covered and open terraces, entertainment/bar/BBQ areas, artificial grass tennis court, Koi lake with pavilion, stone amphitheatre, riverbed and outdoor lighting.

Cobblestone paths weave through the extensive, self-sufficient, low-maintenance grounds of integrated Mediterranean, desert and rainforest landscapes that benefit from the region's sub-tropical climate. The estate's unique microclimate has enabled diverse planting schemes, including fruit, vegetable and herb gardens; olive and orange tree orchards; carob tree groves; exotic palms; and many colourful, blossoming and scented indigenous Algarvean trees and bushes.