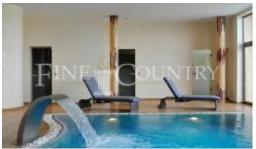

Designed for a small family, the main, two-storey 1,968m2 house, with its clean, modern lines, harmoniously combines spacious rooms, large glass facades, travertine stone floors and rich walnut doors. It comprises three en-suite bedrooms (could be expanded to five), reception lounge, living room, dining room, kitchen, walk-in fridge, pantry, TV lounge, games room, seven bathrooms, drive-in storage room and an entire spa/leisure floor with sauna, Jacuzzi, infrared cabin, massage room, indoor pool and chill-out zones, gym, lounge and home cinema. A covered corridor links the house to a wine cellar. Outdoor features include a pool, extensive covered and open terraces, entertainment/bar/BBQ areas, artificial grass tennis court, Koi lake with pavilion, stone amphitheatre, riverbed and outdoor lighting.