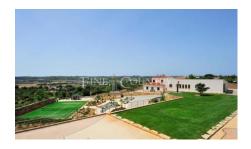

Designed for a small family, the main, two-storey 1,968m2 house, with its clean, modern lines, harmoniously combines spacious rooms, large glass facades, travertine stone floors and rich walnut doors. It comprises three en-suite bedrooms (could be expanded to five), reception lounge, living room, dining room, kitchen, walk-in fridge, pantry, TV lounge, games room, seven bathrooms, drive-in storage room and an entire spa/leisure floor with sauna, Jacuzzi, infrared cabin, massage room, indoor pool and chill-out zones, gym, lounge and home cinema. A covered corridor links the house to a wine cellar. Outdoor features include a pool, extensive covered and open terraces, entertainment/bar/BBQ areas, artificial grass tennis court, Koi lake with pavilion, stone amphitheatre, riverbed and outdoor lighting.