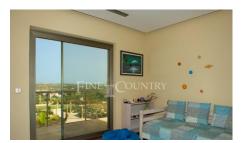

Designed for a small family, the main, two-storey 1,968m2 house, with its clean, modern lines, harmoniously combines spacious rooms, large glass facades, travertine stone floors and rich walnut doors. It comprises three en-suite bedrooms (could be expanded to five), reception lounge, living room, dining room, kitchen, walk-in fridge, pantry, TV lounge, games room, seven bathrooms, drive-in storage room and an entire spa/leisure floor with sauna, Jacuzzi, infrared cabin, massage room, indoor pool and chill-out zones, gym, lounge and home cinema. A covered corridor links the house to a wine cellar. Outdoor features include a pool, extensive covered and open terraces, entertainment/bar/BBQ areas, artificial grass tennis court, Koi lake with pavilion, stone amphitheatre, riverbed and outdoor lighting.