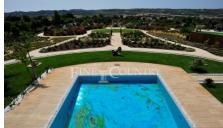

Designed for a small family, the main, two-storey 1,968m2 house, with its clean, modern lines, harmoniously combines spacious rooms, large glass facades, travertine stone floors and rich walnut doors. It comprises three en-suite bedrooms (could be expanded to five), reception lounge, living room, dining room, kitchen, walk-in fridge, pantry, TV lounge, games room, seven bathrooms, drive-in storage room and an entire spa/leisure floor with sauna, Jacuzzi, infrared cabin, massage room, indoor pool and chill-out zones, gym, lounge and home cinema. A covered corridor links the house to a wine cellar. Outdoor features include a pool, extensive covered and open terraces, entertainment/bar/BBQ areas, artificial grass tennis court, Koi lake with pavilion, stone amphitheatre, riverbed and outdoor lighting.