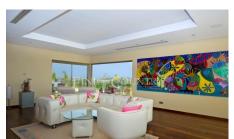

Designed for a small family, the main, two-storey 1,968m2 house, with its clean, modern lines, harmoniously combines spacious rooms, large glass facades, travertine stone floors and rich walnut doors. It comprises three en-suite bedrooms (could be expanded to five), reception lounge, living room, dining room, kitchen, walk-in fridge, pantry, TV lounge, games room, seven bathrooms, drive-in storage room and an entire spa/leisure floor with sauna, Jacuzzi, infrared cabin, massage room, indoor pool and chill-out zones, gym, lounge and home cinema. A covered corridor links the house to a wine cellar. Outdoor features include a pool, extensive covered and open terraces, entertainment/bar/BBQ areas, artificial grass tennis court, Koi lake with pavilion, stone amphitheatre, riverbed and outdoor lighting.