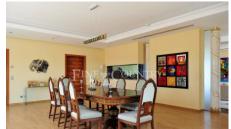

Designed for a small family, the main, two-storey 1,968m2 house, with its clean, modern lines, harmoniously combines spacious rooms, large glass facades, travertine stone floors and rich walnut doors. It comprises three en-suite bedrooms (could be expanded to five), reception lounge, living room, dining room, kitchen, walk-in fridge, pantry, TV lounge, games room, seven bathrooms, drive-in storage room and an entire spa/leisure floor with sauna, Jacuzzi, infrared cabin, massage room, indoor pool and chill-out zones, gym, lounge and home cinema. A covered corridor links the house to a wine cellar. Outdoor features include a pool, extensive covered and open terraces, entertainment/bar/BBQ areas, artificial grass tennis court, Koi lake with pavilion, stone amphitheatre, riverbed and outdoor lighting.