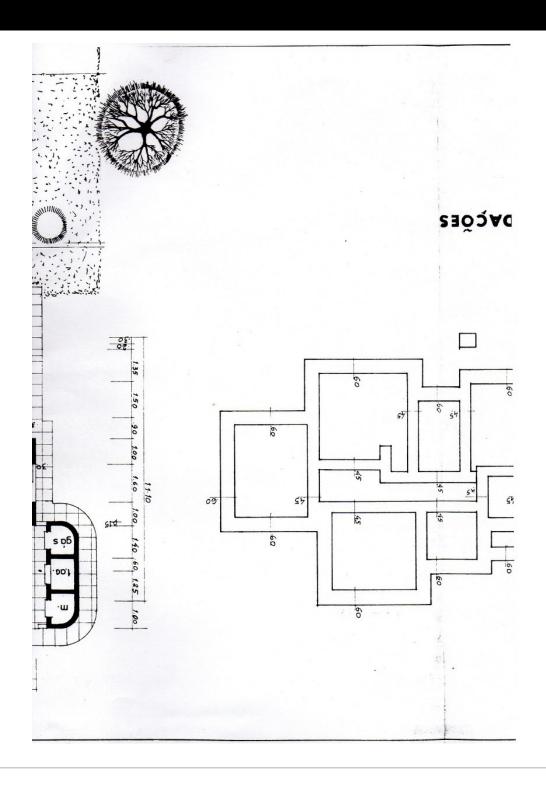

villa comprises of three bedrooms, one of which, the master is en-suite. Patio doors from this bedroom and from a twin bedroom also open to the pool and the lush garden area. A further twin bedroom shares the use of a family bathroom and a guest-WC. The roof terrace offers stunning views of the Monchique mountains and of the surrounding valley.

This villa is perfect as a permanent home or would make an ideal rental property.

\* The feature(s)/equipment(s) mentioned in this description are subject to verification and agreement between the vendors and buyers.





# PROPERTY PHOTOS







































T: +351 282 354 140 E: algarveleads@fineandcountry.com





**LOCATION EPC** 





T: +351 282 354 140

E: algarveleads@fineandcountry.com





## **FLOORPLANS**