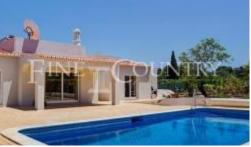

#### PROPERTY FEATURES

- Private heated pool
- Landscaped gardens
- Air conditioning throughout
- Fitted BBQ
- Views of the mountins
- Build Area: 153 sq m
- Plot Area: 2183 sq m
- Roof terrace
- Electric gates
- Fully alarmed

The entrance hall of the villa is equipped with storage cupboards and leads to the open-plan lounge/ dining room with log burner and the newly fully fitted kitchen with breakfast bar, granite work surfaces and Bosch appliances. Patio sliding doors lead to covered and uncovered terraces with the outdoor dining area, built-in BBQ and to the 9x4,5 m heated pool + cover, surrounded by a landscaped, low-maintenance garden that hosts fruit trees and a water feature. The villa comprises of three bedrooms, one of which, the master is en-suite. Patio doors from this bedroom and from a twin bedroom also open to the pool and the lush garden area. A further twin bedroom shares the use of a family bathroom and a guest-WC. The roof terrace offers stunning views of the Monchique mountains and of the surrounding valley.