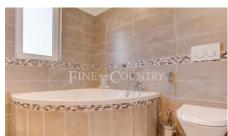

The entrance hall of the villa is equipped with storage cupboards and leads to the open-plan lounge/ dining room with log burner and the newly fully fitted kitchen with breakfast bar, granite work surfaces and Bosch appliances. Patio sliding doors lead to covered and uncovered terraces with the outdoor dining area, built-in BBQ and to the 9x4,5 m heated pool + cover, surrounded by a landscaped, low-maintenance garden that hosts fruit trees and a water feature. The villa comprises of three bedrooms, one of which, the master is en-suite. Patio doors from this bedroom and from a twin bedroom also open to the pool and the lush garden area. A further twin bedroom shares the use of a family bathroom and a guest-WC. The roof terrace offers stunning views of the Monchique mountains and of the surrounding valley.