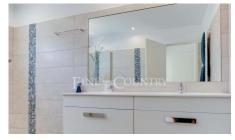

The entrance hall of the villa is equipped with storage cupboards and leads to the open-plan lounge/ dining room with log burner and the newly fully fitted kitchen with breakfast bar, granite work surfaces and Bosch appliances. Patio sliding doors lead to covered and uncovered terraces with the outdoor dining area, built-in BBQ and to the 9x4,5 m heated pool + cover, surrounded by a landscaped, low-maintenance garden that hosts fruit trees and a water feature. The villa comprises of three bedrooms, one of which, the master is en-suite. Patio doors from this bedroom and from a twin bedroom also open to the pool and the lush garden area. A further twin bedroom shares the use of a family bathroom and a guest-WC. The roof terrace offers stunning views of the Monchique mountains and of the surrounding valley.