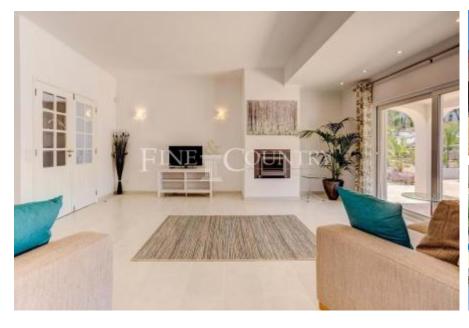

The entrance hall of the villa is equipped with storage cupboards and leads to the open-plan lounge/ dining room with log burner and the newly fully fitted kitchen with breakfast bar, granite work surfaces and Bosch appliances. Patio sliding doors lead to covered and uncovered terraces with the outdoor dining area, built-in BBQ and to the 9x4,5 m heated pool + cover, surrounded by a landscaped, low-maintenance garden that hosts fruit trees and a water feature. The villa comprises of three bedrooms, one of which, the master is en-suite. Patio doors from this bedroom and from a twin bedroom also open to the pool and the lush garden area. A further twin bedroom shares the use of a family bathroom and a guest-WC. The roof terrace offers stunning views of the Monchique mountains and of the surrounding valley.