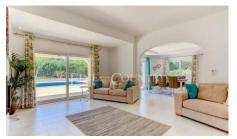

The entrance hall of the villa is equipped with storage cupboards and leads to the open-plan lounge/ dining room with log burner and the newly fully fitted kitchen with breakfast bar, granite work surfaces and Bosch appliances. Patio sliding doors lead to covered and uncovered terraces with the outdoor dining area, built-in BBQ and to the 9x4,5 m heated pool + cover, surrounded by a landscaped, low-maintenance garden that hosts fruit trees and a water feature. The villa comprises of three bedrooms, one of which, the master is en-suite. Patio doors from this bedroom and from a twin bedroom also open to the pool and the lush garden area. A further twin bedroom shares the use of a family bathroom and a guest-WC. The roof terrace offers stunning views of the Monchique mountains and of the surrounding valley.