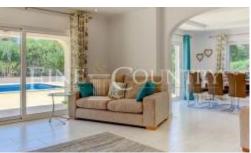

The entrance hall of the villa is equipped with storage cupboards and leads to the open-plan lounge/ dining room with log burner and the newly fully fitted kitchen with breakfast bar, granite work surfaces and Bosch appliances. Patio sliding doors lead to covered and uncovered terraces with the outdoor dining area, built-in BBQ and to the 9x4,5 m heated pool + cover, surrounded by a landscaped, low-maintenance garden that hosts fruit trees and a water feature. The villa comprises of three bedrooms, one of which, the master is en-suite. Patio doors from this bedroom and from a twin bedroom also open to the pool and the lush garden area. A further twin bedroom shares the use of a family bathroom and a guest-WC. The roof terrace offers stunning views of the Monchique mountains and of the surrounding valley.