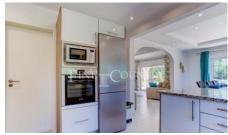

The entrance hall of the villa is equipped with storage cupboards and leads to the open-plan lounge/ dining room with log burner and the newly fully fitted kitchen with breakfast bar, granite work surfaces and Bosch appliances. Patio sliding doors lead to covered and uncovered terraces with the outdoor dining area, built-in BBQ and to the 9x4,5 m heated pool + cover, surrounded by a landscaped, low-maintenance garden that hosts fruit trees and a water feature. The villa comprises of three bedrooms, one of which, the master is en-suite. Patio doors from this bedroom and from a twin bedroom also open to the pool and the lush garden area. A further twin bedroom shares the use of a family bathroom and a guest-WC. The roof terrace offers stunning views of the Monchique mountains and of the surrounding valley.