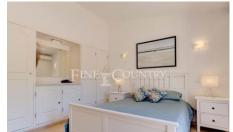

The entrance hall of the villa is equipped with storage cupboards and leads to the open-plan lounge/ dining room with log burner and the newly fully fitted kitchen with breakfast bar, granite work surfaces and Bosch appliances. Patio sliding doors lead to covered and uncovered terraces with the outdoor dining area, built-in BBQ and to the 9x4,5 m heated pool + cover, surrounded by a landscaped, low-maintenance garden that hosts fruit trees and a water feature. The villa comprises of three bedrooms, one of which, the master is en-suite. Patio doors from this bedroom and from a twin bedroom also open to the pool and the lush garden area. A further twin bedroom shares the use of a family bathroom and a guest-WC. The roof terrace offers stunning views of the Monchique mountains and of the surrounding valley.