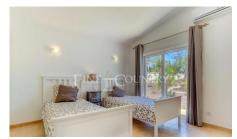

The entrance hall of the villa is equipped with storage cupboards and leads to the open-plan lounge/ dining room with log burner and the newly fully fitted kitchen with breakfast bar, granite work surfaces and Bosch appliances. Patio sliding doors lead to covered and uncovered terraces with the outdoor dining area, built-in BBQ and to the 9x4,5 m heated pool + cover, surrounded by a landscaped, low-maintenance garden that hosts fruit trees and a water feature. The villa comprises of three bedrooms, one of which, the master is en-suite. Patio doors from this bedroom and from a twin bedroom also open to the pool and the lush garden area. A further twin bedroom shares the use of a family bathroom and a guest-WC. The roof terrace offers stunning views of the Monchique mountains and of the surrounding valley.