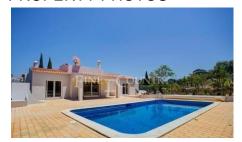

The entrance hall of the villa is equipped with storage cupboards and leads to the open-plan lounge/ dining room with log burner and the newly fully fitted kitchen with breakfast bar, granite work surfaces and Bosch appliances. Patio sliding doors lead to covered and uncovered terraces with the outdoor dining area, built-in BBQ and to the 9x4,5 m heated pool + cover, surrounded by a landscaped, low-maintenance garden that hosts fruit trees and a water feature. The villa comprises of three bedrooms, one of which, the master is en-suite. Patio doors from this bedroom and from a twin bedroom also open to the pool and the lush garden area. A further twin bedroom shares the use of a family bathroom and a guest-WC. The roof terrace offers stunning views of the Monchique mountains and of the surrounding valley.