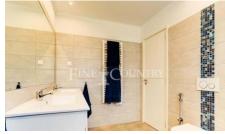

The entrance hall of the villa is equipped with storage cupboards and leads to the open-plan lounge/ dining room with log burner and the newly fully fitted kitchen with breakfast bar, granite work surfaces and Bosch appliances. Patio sliding doors lead to covered and uncovered terraces with the outdoor dining area, built-in BBQ and to the 9x4,5 m heated pool + cover, surrounded by a landscaped, low-maintenance garden that hosts fruit trees and a water feature. The villa comprises of three bedrooms, one of which, the master is en-suite. Patio doors from this bedroom and from a twin bedroom also open to the pool and the lush garden area. A further twin bedroom shares the use of a family bathroom and a guest-WC. The roof terrace offers stunning views of the Monchique mountains and of the surrounding valley.