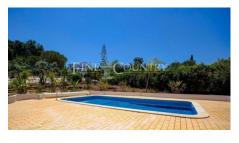

#### PROPERTY FEATURES

- Private heated pool
- Landscaped gardens
- Air conditioning throughout
- Fitted BBQ
- Views of the mountins
- Build Area: 153 sq m
- Plot Area: 2183 sq m
- Roof terrace
- Electric gates
- Fully alarmed

The entrance hall of the villa is equipped with storage cupboards and leads to the open-plan lounge/ dining room with log burner and the newly fully fitted kitchen with breakfast bar, granite work surfaces and Bosch appliances. Patio sliding doors lead to covered and uncovered terraces with the outdoor dining area, built-in BBQ and to the 9x4,5 m heated pool + cover, surrounded by a landscaped, low-maintenance garden that hosts fruit trees and a water feature. The villa comprises of three bedrooms, one of which, the master is en-suite. Patio doors from this bedroom and from a twin bedroom also open to the pool and the lush garden area. A further twin bedroom shares the use of a family bathroom and a guest-WC. The roof terrace offers stunning views of the Monchique mountains and of the surrounding valley.

# PROPERTY PHOTOS

T: +351 282 354 140 E: algarveleads@fineandcountry.com

**LOCATION EPC** 

T: +351 282 354 140

E: algarveleads@fineandcountry.com