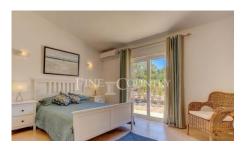

The entrance hall of the villa is equipped with storage cupboards and leads to the open-plan lounge/ dining room with log burner and the newly fully fitted kitchen with breakfast bar, granite work surfaces and Bosch appliances. Patio sliding doors lead to covered and uncovered terraces with the outdoor dining area, built-in BBQ and to the 9x4,5 m heated pool + cover, surrounded by a landscaped, low-maintenance garden that hosts fruit trees and a water feature. The villa comprises of three bedrooms, one of which, the master is en-suite. Patio doors from this bedroom and from a twin bedroom also open to the pool and the lush garden area. A further twin bedroom shares the use of a family bathroom and a guest-WC. The roof terrace offers stunning views of the Monchique mountains and of the surrounding valley.