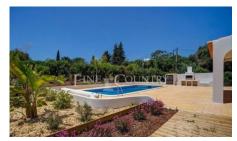

#### PROPERTY FEATURES

- Private heated pool
- Landscaped gardens
- Air conditioning throughout
- Fitted BBQ
- Views of the mountins
- Build Area: 153 sq m
- Plot Area: 2183 sq m
- Roof terrace
- Electric gates
- Fully alarmed

The entrance hall of the villa is equipped with storage cupboards and leads to the open-plan lounge/ dining room with log burner and the newly fully fitted kitchen with breakfast bar, granite work surfaces and Bosch appliances. Patio sliding doors lead to covered and uncovered terraces with the outdoor dining area, built-in BBQ and to the 9x4,5 m heated pool + cover, surrounded by a landscaped, low-maintenance garden that hosts fruit trees and a water feature. The villa comprises of three bedrooms, one of which, the master is en-suite. Patio doors from this bedroom and from a twin bedroom also open to the pool and the lush garden area. A further twin bedroom shares the use of a family bathroom and a guest-WC. The roof terrace offers stunning views of the Monchique mountains and of the surrounding valley.

# PROPERTY PHOTOS

T: +351 282 354 140 E: algarveleads@fineandcountry.com

**LOCATION EPC** 

T: +351 282 354 140

E: algarveleads@fineandcountry.com