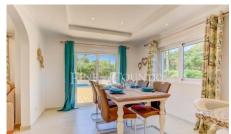

The entrance hall of the villa is equipped with storage cupboards and leads to the open-plan lounge/ dining room with log burner and the newly fully fitted kitchen with breakfast bar, granite work surfaces and Bosch appliances. Patio sliding doors lead to covered and uncovered terraces with the outdoor dining area, built-in BBQ and to the 9x4,5 m heated pool + cover, surrounded by a landscaped, low-maintenance garden that hosts fruit trees and a water feature. The villa comprises of three bedrooms, one of which, the master is en-suite. Patio doors from this bedroom and from a twin bedroom also open to the pool and the lush garden area. A further twin bedroom shares the use of a family bathroom and a guest-WC. The roof terrace offers stunning views of the Monchique mountains and of the surrounding valley.