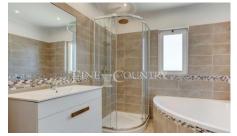

The entrance hall of the villa is equipped with storage cupboards and leads to the open-plan lounge/ dining room with log burner and the newly fully fitted kitchen with breakfast bar, granite work surfaces and Bosch appliances. Patio sliding doors lead to covered and uncovered terraces with the outdoor dining area, built-in BBQ and to the 9x4,5 m heated pool + cover, surrounded by a landscaped, low-maintenance garden that hosts fruit trees and a water feature. The villa comprises of three bedrooms, one of which, the master is en-suite. Patio doors from this bedroom and from a twin bedroom also open to the pool and the lush garden area. A further twin bedroom shares the use of a family bathroom and a guest-WC. The roof terrace offers stunning views of the Monchique mountains and of the surrounding valley.