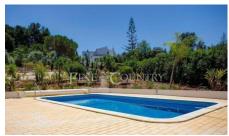

#### PROPERTY FEATURES

- Private heated pool
- Landscaped gardens
- Air conditioning throughout
- Fitted BBQ
- Views of the mountins
- Build Area: 153 sq m
- Plot Area: 2183 sq m
- Roof terrace
- Electric gates
- Fully alarmed

The entrance hall of the villa is equipped with storage cupboards and leads to the open-plan lounge/ dining room with log burner and the newly fully fitted kitchen with breakfast bar, granite work surfaces and Bosch appliances. Patio sliding doors lead to covered and uncovered terraces with the outdoor dining area, built-in BBQ and to the 9x4,5 m heated pool + cover, surrounded by a landscaped, low-maintenance garden that hosts fruit trees and a water feature. The villa comprises of three bedrooms, one of which, the master is en-suite. Patio doors from this bedroom and from a twin bedroom also open to the pool and the lush garden area. A further twin bedroom shares the use of a family bathroom and a guest-WC. The roof terrace offers stunning views of the Monchique mountains and of the surrounding valley.

# PROPERTY PHOTOS

T: +351 282 354 140 E: algarveleads@fineandcountry.com

**LOCATION EPC** 

T: +351 282 354 140

E: algarveleads@fineandcountry.com