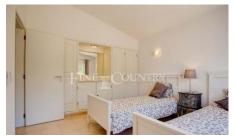

The entrance hall of the villa is equipped with storage cupboards and leads to the open-plan lounge/ dining room with log burner and the newly fully fitted kitchen with breakfast bar, granite work surfaces and Bosch appliances. Patio sliding doors lead to covered and uncovered terraces with the outdoor dining area, built-in BBQ and to the 9x4,5 m heated pool + cover, surrounded by a landscaped, low-maintenance garden that hosts fruit trees and a water feature. The villa comprises of three bedrooms, one of which, the master is en-suite. Patio doors from this bedroom and from a twin bedroom also open to the pool and the lush garden area. A further twin bedroom shares the use of a family bathroom and a guest-WC. The roof terrace offers stunning views of the Monchique mountains and of the surrounding valley.