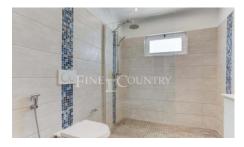

The entrance hall of the villa is equipped with storage cupboards and leads to the open-plan lounge/ dining room with log burner and the newly fully fitted kitchen with breakfast bar, granite work surfaces and Bosch appliances. Patio sliding doors lead to covered and uncovered terraces with the outdoor dining area, built-in BBQ and to the 9x4,5 m heated pool + cover, surrounded by a landscaped, low-maintenance garden that hosts fruit trees and a water feature. The villa comprises of three bedrooms, one of which, the master is en-suite. Patio doors from this bedroom and from a twin bedroom also open to the pool and the lush garden area. A further twin bedroom shares the use of a family bathroom and a guest-WC. The roof terrace offers stunning views of the Monchique mountains and of the surrounding valley.