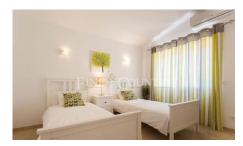

The entrance hall of the villa is equipped with storage cupboards and leads to the open-plan lounge/ dining room with log burner and the newly fully fitted kitchen with breakfast bar, granite work surfaces and Bosch appliances. Patio sliding doors lead to covered and uncovered terraces with the outdoor dining area, built-in BBQ and to the 9x4,5 m heated pool + cover, surrounded by a landscaped, low-maintenance garden that hosts fruit trees and a water feature. The villa comprises of three bedrooms, one of which, the master is en-suite. Patio doors from this bedroom and from a twin bedroom also open to the pool and the lush garden area. A further twin bedroom shares the use of a family bathroom and a guest-WC. The roof terrace offers stunning views of the Monchique mountains and of the surrounding valley.