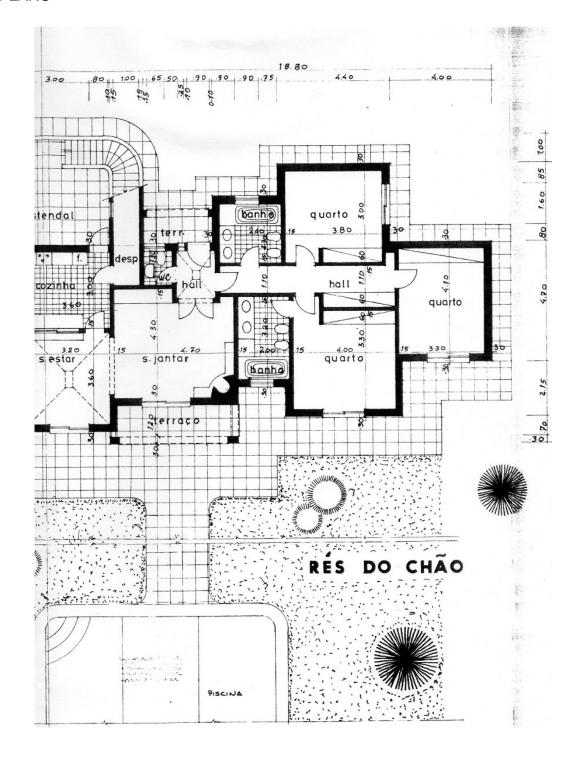

## **FLOORPLANS**

The entrance hall of the villa is equipped with storage cupboards and leads to the open-plan lounge/ dining room with log burner and the newly fully fitted kitchen with breakfast bar, granite work surfaces and Bosch appliances. Patio sliding doors lead to covered and uncovered terraces with the outdoor dining area, built-in BBQ and to the 9x4,5 m heated pool + cover, surrounded by a landscaped, low-maintenance garden that hosts fruit trees and a water feature. The villa comprises of three bedrooms, one of which, the master is en-suite. Patio doors from this bedroom and from a twin bedroom also open to the pool and the lush garden area. A further twin bedroom shares the use of a family bathroom and a guest-WC. The roof terrace offers stunning views of the Monchique mountains and of the surrounding valley.