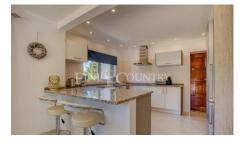

The entrance hall of the villa is equipped with storage cupboards and leads to the open-plan lounge/ dining room with log burner and the newly fully fitted kitchen with breakfast bar, granite work surfaces and Bosch appliances. Patio sliding doors lead to covered and uncovered terraces with the outdoor dining area, built-in BBQ and to the 9x4,5 m heated pool + cover, surrounded by a landscaped, low-maintenance garden that hosts fruit trees and a water feature. The villa comprises of three bedrooms, one of which, the master is en-suite. Patio doors from this bedroom and from a twin bedroom also open to the pool and the lush garden area. A further twin bedroom shares the use of a family bathroom and a guest-WC. The roof terrace offers stunning views of the Monchique mountains and of the surrounding valley.