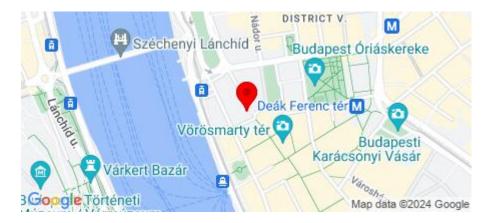

Surrounding area: Palazzo Dorottya freshly refurbished classical building located in the historical Downtown of Budapest, district 5. just behind Vörösmarty Square. Just 1 minute walk the famous spots, the elegant Váci utca, Szabadság square, Basilica, Great Synagoge, Parliament, Kossuth square and Danube river. Everything can be reached within minutes of walk. You will find many stylish restaurants, cafés, pubs, trendiest boutiques.

Transportation: Excellent transport connections. All of the metro lines meet at Deák square. You can be any part of the city in minutes.

Fine & Country Budapest T: +36 20 351 3881 E: hungary@fineandcountry.com

# LOCATION

No Media available