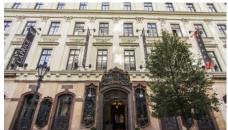

Surrounding area: Palazzo Dorottya freshly refurbished classical building located in the historical Downtown of Budapest, district 5. just behind Vörösmarty Square. Just 1 minute walk the famous spots, the elegant Váci utca, Szabadság square, Basilica, Great Synagoge, Parliament, Kossuth square and Danube river. Everything can be reached within minutes of walk. You will find many stylish restaurants, cafés, pubs, trendiest boutiques.