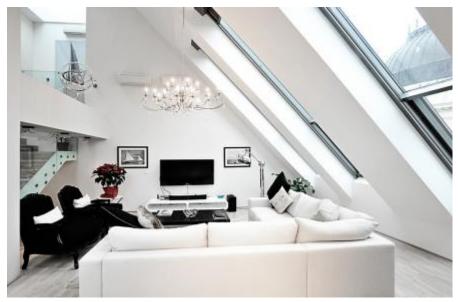

### **PROPERTY FEATURES**

- 3 bedrooms
- 3 bathrooms
- Study
- Fully Furnished
- 24 hour Reception
- Secured underground parking
- Fitness
- Open plan living Air Conditioned
- Wall and Floor heating

Luxury duplex apartment in the upscale Dorottya Palazzo Residency. Situated on the 5th floor featuring 3 bedrooms, 3 bathrooms plus a study, open plan kitchen. Fully furnished to the highest standards. The development is situated in the heart of Budapest's business district 5, between the Chain Bridge and Vörösmarty tér, the city's main commercial thoroughfare. The building has been recently renovated to the highest standards and it features a secure underground parking for one vehicle, 24 Hour Reception and Security, fitness centers and concierge services. All the materials and accessories are of the highest quality, hard-wood floors, modern central heating and cooling system. The residential element has been defined as the most innovative of recent year in the Hungarian capital. The project was completed in 2010 and is now full operational.