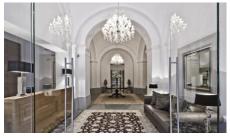

#### PROPERTY FEATURES

- 24 Hour Reception
- Fitness
- · Central heating and cooling
- Fully Furnished
- Security Intercom

3 bedroom luxury apartment for sale in the most sought after area Palazzo Dorottya Residency. Featuring living room with dining and open plan kitchen, 3 bedrooms, 3 bathrooms.

The building has 24-hour reception, 24-hour security, fitness room, underground parking can be purchased separately.

Luxury apartment in the upscale Dorottya Palazzo Residency. Situated on the 5th floor featuring 3 bedrooms, 3 bathrooms, open plan kitchen. Fully furnished to the highest standards. The development is situated in the heart of Budapest's business district 5, between the Chain Bridge and Vörösmarty tér, the city's main commercial thoroughfare. The building has been recently renovated to the highest standards and it features a secure underground parking, 24 Hour Reception and Security, fitness centers and concierge services. All the materials and accessories are of the highest quality, hardwood floors, modern central heating, and cooling system. The residential element has been defined as the most innovative of the recent year in the Hungarian capital. The project was completed in 2010 and is now fully operational. Surrounding area: Palazzo Dorottya freshly refurbished classical building located in the historical Downtown of Budapest, District 5. just behind Vörösmarty Square. Just 1 minute walk the famous spots, the elegant Váci utca, Szabadság Square, Basilica, Great Synagogue, Parliament, Kossuth square and Danube river. Everything can be reached within minutes of walk. You will find many stylish restaurants, cafés, pubs, trendiest boutiques. Transportation: Excellent transport connections. All of the metro lines meet at Deák square. You can be any part of the city in minutes.