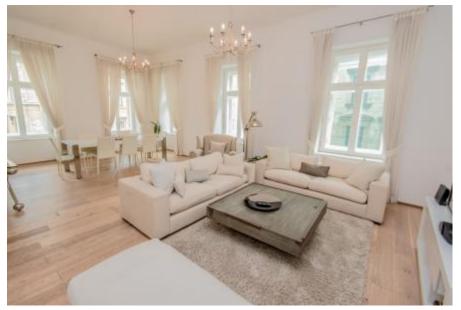

#### PROPERTY FEATURES

- 24 Hour Reception
- Fitness
- · Central heating and cooling
- Fully Furnished
- Security Intercom

3 bedroom luxury apartment for sale in the most sought after area Palazzo Dorottya Residency. Featuring living room with dining and open plan kitchen, 3 bedrooms, 3 bathrooms.

The building has 24-hour reception, 24-hour security, fitness room, underground parking can be purchased separately.

Luxury apartment in the upscale Dorottya Palazzo Residency. Situated on the 5th floor featuring 3 bedrooms, 3 bathrooms, open plan kitchen. Fully furnished to the highest standards. The development is situated in the heart of Budapest's business district 5, between the Chain Bridge and Vörösmarty tér, the city's main commercial thoroughfare. The building has been recently renovated to the highest standards and it features a secure underground parking, 24 Hour Reception and Security, fitness centers and concierge services. All the materials and accessories are of the highest quality, hardwood floors, modern central heating, and cooling system. The residential element has been defined as the most innovative of the recent year in the Hungarian capital. The project was completed in 2010 and is now fully operational. Surrounding area: Palazzo Dorottya freshly refurbished classical building located in the historical Downtown of Budapest, District 5. just behind Vörösmarty Square. Just 1 minute walk the famous spots, the elegant Váci utca, Szabadság Square, Basilica, Great Synagogue, Parliament, Kossuth square and Danube river. Everything can be reached within minutes of walk. You will find many stylish restaurants, cafés, pubs, trendiest boutiques. Transportation: Excellent transport connections. All of the metro lines meet at Deák square. You can be any part of the city in minutes.