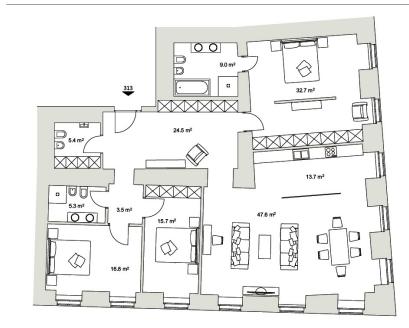

#### **FLOORPLANS**

www.palazzodorottya.com

| 0                    | APARTMENT<br>FLOOR AREA | 313<br>174.2 m <sup>2</sup> |
|----------------------|-------------------------|-----------------------------|
| ' ~                  |                         |                             |
| $\cup$               | BEDROOMS                | 3                           |
| Living & dining area |                         | 47.6 m <sup>2</sup>         |
| Kitchen              |                         | 13.7 m <sup>2</sup>         |
| Entrance hall        |                         | 24.5 m <sup>2</sup>         |
| Hallway              |                         | 3.5 m <sup>2</sup>          |
| VC                   |                         | 5.4 m <sup>2</sup>          |
| Bedroom 1            |                         | 32.7 m <sup>2</sup>         |
| En suite bathroom    |                         | 9.0 m <sup>2</sup>          |
| Bedroom 2            |                         | 16.8 m <sup>2</sup>         |
| Shower room          |                         | 5.3 m <sup>2</sup>          |
| Bedroom 3            |                         | 15.7 m <sup>2</sup>         |