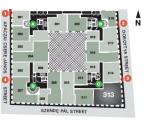

#### **FLOORPLANS**

www.palazzodorottya.com

| 0                    | APARTMENT<br>FLOOR AREA | 313<br>174.2 m <sup>2</sup> |
|----------------------|-------------------------|-----------------------------|
| ' ~                  |                         |                             |
| $\cup$               | BEDROOMS                | 3                           |
| Living & dining area |                         | 47.6 m <sup>2</sup>         |
| Kitchen              |                         | 13.7 m <sup>2</sup>         |
| Entrance hall        |                         | 24.5 m <sup>2</sup>         |
| Hallway              |                         | 3.5 m <sup>2</sup>          |
| VC                   |                         | 5.4 m <sup>2</sup>          |
| Bedroom 1            |                         | 32.7 m <sup>2</sup>         |
| En suite bathroom    |                         | 9.0 m <sup>2</sup>          |
| Bedroom 2            |                         | 16.8 m <sup>2</sup>         |
| Shower room          |                         | 5.3 m <sup>2</sup>          |
| Bedroom 3            |                         | 15.7 m <sup>2</sup>         |