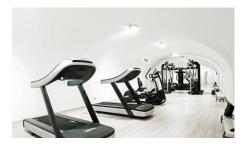

#### PROPERTY FEATURES

- 24 Hour Reception
- Fitness
- · Central heating and cooling
- Fully Furnished
- Security Intercom

3 bedroom luxury apartment for sale in the most sought after area Palazzo Dorottya Residency. Featuring living room with dining and open plan kitchen, 3 bedrooms, 3 bathrooms.

The building has 24-hour reception, 24-hour security, fitness room, underground parking can be purchased separately.

Luxury apartment in the upscale Dorottya Palazzo Residency. Situated on the 5th floor featuring 3 bedrooms, 3 bathrooms, open plan kitchen. Fully furnished to the highest standards. The development is situated in the heart of Budapest's business district 5, between the Chain Bridge and Vörösmarty tér, the city's main commercial thoroughfare. The building has been recently renovated to the highest standards and it features a secure underground parking, 24 Hour Reception and Security, fitness centers and concierge services. All the materials and accessories are of the highest quality, hardwood floors, modern central heating, and cooling system. The residential element has been defined as the most innovative of the recent year in the Hungarian capital. The project was completed in 2010 and is now fully operational. Surrounding area: Palazzo Dorottya freshly refurbished classical building located in the historical Downtown of Budapest, District 5. just behind Vörösmarty Square. Just 1 minute walk the famous spots, the elegant Váci utca, Szabadság Square, Basilica, Great Synagogue, Parliament, Kossuth square and Danube river. Everything can be reached within minutes of walk. You will find many stylish restaurants, cafés, pubs, trendiest boutiques. Transportation: Excellent transport connections. All of the metro lines meet at Deák square. You can be any part of the city in minutes.