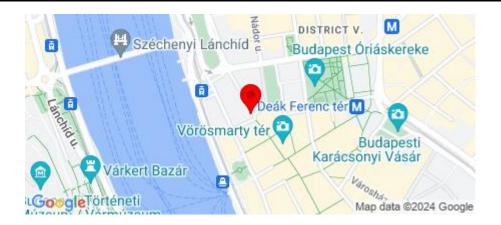

#### **LOCATION**

No Media available

The building has 24-hour reception, 24-hour security, fitness room, underground parking can be purchased separately.

Luxury apartment in the upscale Dorottya Palazzo Residency. Situated on the 5th floor featuring 3 bedrooms, 3 bathrooms, open plan kitchen. Fully furnished to the highest standards. The development is situated in the heart of Budapest's business district 5, between the Chain Bridge and Vörösmarty tér, the city's main commercial thoroughfare. The building has been recently renovated to the highest standards and it features a secure underground parking, 24 Hour Reception and Security, fitness centers and concierge services. All the materials and accessories are of the highest quality, hardwood floors, modern central heating, and cooling system. The residential element has been defined as the most innovative of the recent year in the Hungarian capital. The project was completed in 2010 and is now fully operational. Surrounding area: Palazzo Dorottya freshly refurbished classical building located in the historical Downtown of Budapest, District 5. just behind Vörösmarty Square. Just 1 minute walk the famous spots, the elegant Váci utca, Szabadság Square, Basilica, Great Synagogue, Parliament, Kossuth square and Danube river. Everything can be reached within minutes of walk. You will find many stylish restaurants, cafés, pubs, trendiest boutiques. Transportation: Excellent transport connections. All of the metro lines meet at Deák square. You can be any part of the city in minutes.