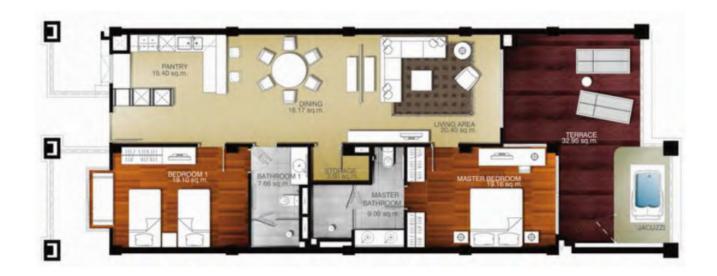

### **FLOORPLANS**

Our condominiums come in two and three-bedroom configuration as well as penthouses. All have large course-view terraces and are roomy, airy and light inside. The 2-bedroom/2-bathroom condos are 142 square meters in size including the terrace, while the 3-bedroom/2-bathroom configuration is 182 square meters. The 3-bedroom/3-bathroom luxurious penthouse offers 317 square meters of living area, including the terrace.