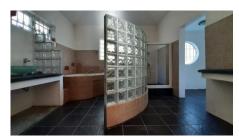

\*Features of the villa: \*

- Open-plan kitchen\* with central island, ideal for those who love cooking and conviviality.
- Practical scullery\* for maximum storage space.
- Built area\*: 3300 sq. ft.
- Total surface area\*: 674 square metres