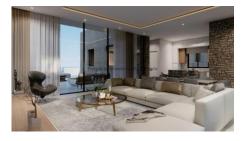

#### PROPERTY FEATURES

- · Connected to electric mains
- Municipal water/sewage
- Balcony
- Fitted wardrobes
- Garden
- Pressurized water system
- Alarm system
- Double glazing
- Guest WC
- · Granite countertops