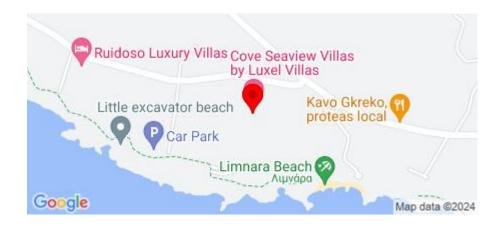

yecatching homes that overlooks the turquoise waves at Cape Greco, around 150 meters from the sea. Modern architecture combines aesthetic lines with practicality and makes use of premium finishing materials. The ultimate result is a luxury island design that is modern, bright, and crisp and is suitable for today's luxury living.

All three floors of the interior's layout blend comfort and refinement, and the living area offers spacious rooms with French windows that let plenty of natural light into the villa's every room.







T: +35 7994 93357 E: protaras@fineandcountry.com

| Energy | Rating: |
|--------|---------|
|--------|---------|

Consumption:

Emissions:







## PROPERTY PHOTOS



















































































## **LOCATION**



No Media available





# No Floorplans available