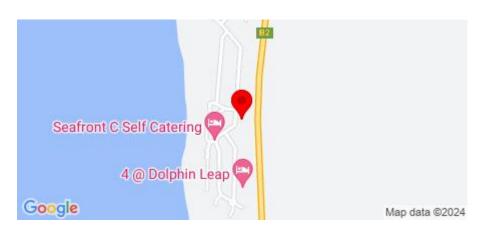

rice NAD920,000



REF: 3556399

**PROPERTY FEATURES** 

Prime Serviced Erf in Dolfynstrand

Unlock Your Dream Coastal Lifestyle with Dune and Sea Views!

Well located in the serene and sought-after community of Dolfynstrand, this prime serviced erf presents a rare opportunity to build your coastal oasis. Offering breathtaking dune views that stretch as far as the eye can see, and the promise of distant sea views should you opt for a multi-storey construction, this property epitomizes the epitome of coastal living.

With an expansive sloped erf sized at 782 sqm and with 1 boundary wall currently in place. Seize the opportunity to design and construct your ideal home without constraints, from architectural style to interior finishes.





### **PROPERTY PHOTOS**















## LOCATION



### No Media available





#### No Floorplans available