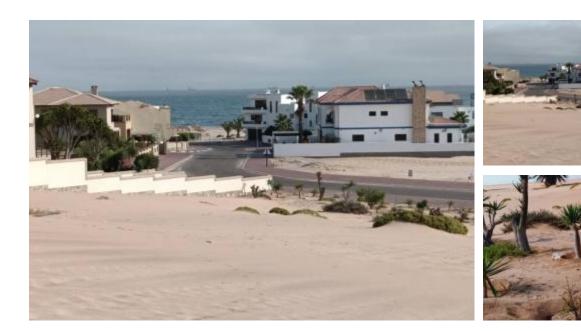

# LAND FOR SALE IN WALVIS BAY

Price NAD920,000

REF: 3556399

**PROPERTY FEATURES** 

Prime Serviced Erf in Dolfynstrand

Unlock Your Dream Coastal Lifestyle with Dune and Sea Views!

Well located in the serene and sought-after community of Dolfynstrand, this prime serviced erf presents a rare opportunity to build your coastal oasis. Offering breathtaking dune views that stretch as far as the eye can see, and the promise of distant sea views should you opt for a multi-storey construction, this property epitomizes the epitome of coastal living.

With an expansive sloped erf sized at 782 sqm and with 1 boundary wall currently in place. Seize the opportunity to design and construct your ideal home without constraints, from architectural style to interior finishes.