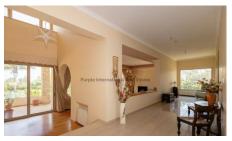

Upon entering this exceptional residence an inviting reception area guides you into a spacious living room that exudes warmth and charm, despite its generous proportions.

Enhanced by the allure of laminate flooring and a built-in fireplace, this space emanates a cosy ambience. The clever architectural design of the property becomes apparent as you reach the back where floor-to-ceiling patio doors span the entire length of the wall, revealing a delightful covered veranda that showcases overlooks the inviting pool and lush grounds.

The kitchen has a great functional layout with plenty of storage, integrated appliances and an advantageous central island. Two distinct dining areas offer versatility with one elegantly separated from the living room and kitchen, making it an ideal setting for hosting dinner guests. Tucked away thoughtfully, you'll find a snug study/office, a guest bedroom with its own bathroom, a convenient guest WC and a spacious basement that presents an opportunity for a gym, sauna, or additional storage.