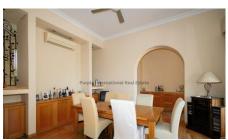

Upon entering this exceptional residence an inviting reception area guides you into a spacious living room that exudes warmth and charm, despite its generous proportions.

Enhanced by the allure of laminate flooring and a built-in fireplace, this space emanates a cosy ambience. The clever architectural design of the property becomes apparent as you reach the back where floor-to-ceiling patio doors span the entire length of the wall, revealing a delightful covered veranda that showcases overlooks the inviting pool and lush grounds.

The kitchen has a great functional layout with plenty of storage, integrated appliances and an advantageous central island. Two distinct dining areas offer versatility with one elegantly separated from the living room and kitchen, making it an ideal setting for hosting dinner guests. Tucked away thoughtfully, you'll find a snug study/office, a guest bedroom with its own bathroom, a convenient guest WC and a spacious basement that presents an opportunity for a gym, sauna, or additional storage.