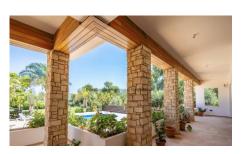

As you step onto the grounds of this magnificent estate, you are immediately greeted with a sense of grandeur featuring an impressive gated driveway that leads you through meticulously manicured gardens, a secure garage accommodating 2 cars and an inviting porch adorned with elegant French double doors.

Upon entering this exceptional residence an inviting reception area guides you into a spacious living room that exudes warmth and charm, despite its generous proportions.

Enhanced by the allure of laminate flooring and a built-in fireplace, this space emanates a cosy ambience. The clever architectural design of the property becomes apparent as you reach the back where floor-to-ceiling patio doors span the entire length of the wall, revealing a delightful covered veranda that showcases overlooks the inviting pool and lush grounds.