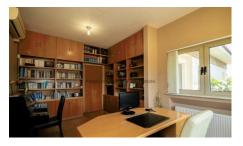

The kitchen has a great functional layout with plenty of storage, integrated appliances and an advantageous central island. Two distinct dining areas offer versatility with one elegantly separated from the living room and kitchen, making it an ideal setting for hosting dinner guests. Tucked away thoughtfully, you'll find a snug study/office, a guest bedroom with its own bathroom, a convenient guest WC and a spacious basement that presents an opportunity for a gym, sauna, or additional storage.