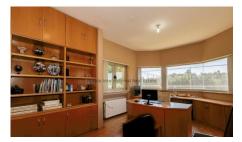

The kitchen has a great functional layout with plenty of storage, integrated appliances and an advantageous central island. Two distinct dining areas offer versatility with one elegantly separated from the living room and kitchen, making it an ideal setting for hosting dinner guests. Tucked away thoughtfully, you'll find a snug study/office, a guest bedroom with its own bathroom, a convenient guest WC and a spacious basement that presents an opportunity for a gym, sauna, or additional storage.