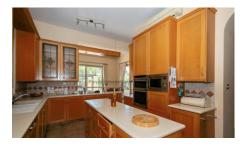

The kitchen has a great functional layout with plenty of storage, integrated appliances and an advantageous central island. Two distinct dining areas offer versatility with one elegantly separated from the living room and kitchen, making it an ideal setting for hosting dinner guests. Tucked away thoughtfully, you'll find a snug study/office, a guest bedroom with its own bathroom, a convenient guest WC and a spacious basement that presents an opportunity for a gym, sauna, or additional storage.