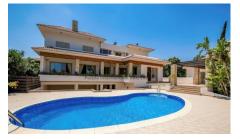

As you step onto the grounds of this magnificent estate, you are immediately greeted with a sense of grandeur featuring an impressive gated driveway that leads you through meticulously manicured gardens, a secure garage accommodating 2 cars and an inviting porch adorned with elegant French double doors.

Upon entering this exceptional residence an inviting reception area guides you into a spacious living room that exudes warmth and charm, despite its generous proportions.

Enhanced by the allure of laminate flooring and a built-in fireplace, this space emanates a cosy ambience. The clever architectural design of the property becomes apparent as you reach the back where floor-to-ceiling patio doors span the entire length of the wall, revealing a delightful covered veranda that showcases overlooks the inviting pool and lush grounds.

Immaculately landscaped, the garden is a masterpiece featuring meandering pathways that lead to tranquil seating areas, mature plants and a captivating pool area. Embracing an outdoor lifestyle, this remarkable property presents a tennis court, a built-in BBQ and bar adjacent to the pool creating the perfect setting for entertaining friends and family. Additionally, a separate maid/guest accommodation is provided comprising an additional bedroom, bathroom and utility area.