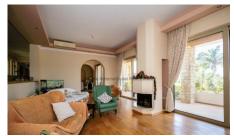

Upon entering this exceptional residence an inviting reception area guides you into a spacious living room that exudes warmth and charm, despite its generous proportions.

Enhanced by the allure of laminate flooring and a built-in fireplace, this space emanates a cosy ambience. The clever architectural design of the property becomes apparent as you reach the back where floor-to-ceiling patio doors span the entire length of the wall, revealing a delightful covered veranda that showcases overlooks the inviting pool and lush grounds.