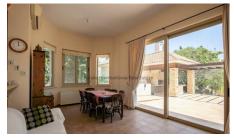

Upon entering this exceptional residence an inviting reception area guides you into a spacious living room that exudes warmth and charm, despite its generous proportions.

Enhanced by the allure of laminate flooring and a built-in fireplace, this space emanates a cosy ambience. The clever architectural design of the property becomes apparent as you reach the back where floor-to-ceiling patio doors span the entire length of the wall, revealing a delightful covered veranda that showcases overlooks the inviting pool and lush grounds.

The kitchen has a great functional layout with plenty of storage, integrated appliances and an advantageous central island. Two distinct dining areas offer versatility with one elegantly separated from the living room and kitchen, making it an ideal setting for hosting dinner guests. Tucked away thoughtfully, you'll find a snug study/office, a guest bedroom with its own bathroom, a convenient guest WC and a spacious basement that presents an opportunity for a gym, sauna, or additional storage.