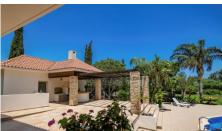

Upon entering this exceptional residence an inviting reception area guides you into a spacious living room that exudes warmth and charm, despite its generous proportions.

Enhanced by the allure of laminate flooring and a built-in fireplace, this space emanates a cosy ambience. The clever architectural design of the property becomes apparent as you reach the back where floor-to-ceiling patio doors span the entire length of the wall, revealing a delightful covered veranda that showcases overlooks the inviting pool and lush grounds.

Immaculately landscaped, the garden is a masterpiece featuring meandering pathways that lead to tranquil seating areas, mature plants and a captivating pool area. Embracing an outdoor lifestyle, this remarkable property presents a tennis court, a built-in BBQ and bar adjacent to the pool creating the perfect setting for entertaining friends and family. Additionally, a separate maid/guest accommodation is provided comprising an additional bedroom, bathroom and utility area.