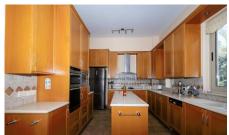

The kitchen has a great functional layout with plenty of storage, integrated appliances and an advantageous central island. Two distinct dining areas offer versatility with one elegantly separated from the living room and kitchen, making it an ideal setting for hosting dinner guests. Tucked away thoughtfully, you'll find a snug study/office, a guest bedroom with its own bathroom, a convenient guest WC and a spacious basement that presents an opportunity for a gym, sauna, or additional storage.