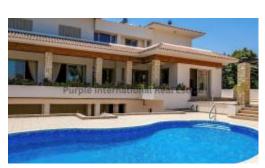

Upon entering this exceptional residence an inviting reception area guides you into a spacious living room that exudes warmth and charm, despite its generous proportions.

Enhanced by the allure of laminate flooring and a built-in fireplace, this space emanates a cosy ambience. The clever architectural design of the property becomes apparent as you reach the back where floor-to-ceiling patio doors span the entire length of the wall, revealing a delightful covered veranda that showcases overlooks the inviting pool and lush grounds.

Immaculately landscaped, the garden is a masterpiece featuring meandering pathways that lead to tranquil seating areas, mature plants and a captivating pool area. Embracing an outdoor lifestyle, this remarkable property presents a tennis court, a built-in BBQ and bar adjacent to the pool creating the perfect setting for entertaining friends and family. Additionally, a separate maid/guest accommodation is provided comprising an additional bedroom, bathroom and utility area.