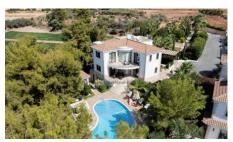

## Price **€3,000,000**

This project is exceptionally built and finished with the highest quality materials and supervision of one of the best Moscow architects.

Entering you will immediately notice the expansive covered area to this villa of 367sqm. Boasting living and dining areas, fully fitted and equipped kitchen, 4 bedrooms, 6 bathrooms and externally private swimming pool complete with Roman steps and mature gardens.

### PROPERTY FEATURES

- Balcony
- Garden
- Double glazing
- Veranda, large
- Veranda
- Granite countertops
- Rental Potential
- En suite Bathroom
- Sea view
- Walking distance to beach

centre.

Argaka- is a beautiful, tranquil and traditional village within an agricultural area which offers unforgettable moments in a scenery of majestic mountain tops and lush ending slowly into the sea. A charming church and small selection of local tavernas and pubs are within easy reach, and the nearest secluded beaches are just a short drive away. Famous for its magnificent sunsets and hospitality, Argaka is the place to be and is a village which enjoys the breeze of the sea and which is "embraced" by a pine forest. In Argaka there is a large forest expanse which covers the uncultivated pieces of land, as well as several cultivations.