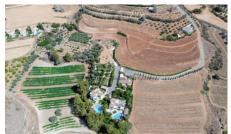

## Price **€3,000,000**

This project is exceptionally built and finished with the highest quality materials and supervision of one of the best Moscow architects.

Entering you will immediately notice the expansive covered area to this villa of 367sqm. Boasting living and dining areas, fully fitted and equipped kitchen, 4 bedrooms, 6 bathrooms and externally private swimming pool complete with Roman steps and mature gardens.

### PROPERTY FEATURES

- Balcony
- Garden
- Double glazing
- Veranda, large
- Veranda
- Granite countertops
- Rental Potential
- En suite Bathroom
- Sea view
- Walking distance to beach

centre.

Argaka- is a beautiful, tranquil and traditional village within an agricultural area which offers unforgettable moments in a scenery of majestic mountain tops and lush ending slowly into the sea. A charming church and small selection of local tavernas and pubs are within easy reach, and the nearest secluded beaches are just a short drive away. Famous for its magnificent sunsets and hospitality, Argaka is the place to be and is a village which enjoys the breeze of the sea and which is "embraced" by a pine forest. In Argaka there is a large forest expanse which covers the uncultivated pieces of land, as well as several cultivations.