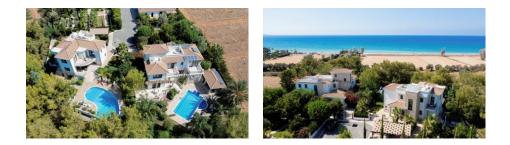

## Price **€3,000,000**

This project is exceptionally built and finished with the highest quality materials and supervision of one of the best Moscow architects.

Entering you will immediately notice the expansive covered area to this villa of 367sqm. Boasting living and dining areas, fully fitted and equipped kitchen, 4 bedrooms, 6 bathrooms and externally private swimming pool complete with Roman steps and mature gardens.

### PROPERTY FEATURES

- Balcony
- Garden
- Double glazing
- Veranda, large
- Veranda
- Granite countertops
- Rental Potential
- En suite Bathroom
- Sea view
- Walking distance to beach

centre.

Argaka- is a beautiful, tranquil and traditional village within an agricultural area which offers unforgettable moments in a scenery of majestic mountain tops and lush ending slowly into the sea. A charming church and small selection of local tavernas and pubs are within easy reach, and the nearest secluded beaches are just a short drive away. Famous for its magnificent sunsets and hospitality, Argaka is the place to be and is a village which enjoys the breeze of the sea and which is "embraced" by a pine forest. In Argaka there is a large forest expanse which covers the uncultivated pieces of land, as well as several cultivations.