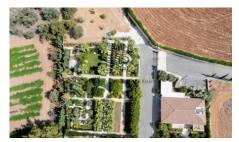

## Price **€3,000,000**

This project is exceptionally built and finished with the highest quality materials and supervision of one of the best Moscow architects.

Entering you will immediately notice the expansive covered area to this villa of 367sqm. Boasting living and dining areas, fully fitted and equipped kitchen, 4 bedrooms, 6 bathrooms and externally private swimming pool complete with Roman steps and mature gardens.

### PROPERTY FEATURES

- Balcony
- Garden
- Double glazing
- Veranda, large
- Veranda
- Granite countertops
- Rental Potential
- En suite Bathroom
- Sea view
- Walking distance to beach

centre.

Argaka- is a beautiful, tranquil and traditional village within an agricultural area which offers unforgettable moments in a scenery of majestic mountain tops and lush ending slowly into the sea. A charming church and small selection of local tavernas and pubs are within easy reach, and the nearest secluded beaches are just a short drive away. Famous for its magnificent sunsets and hospitality, Argaka is the place to be and is a village which enjoys the breeze of the sea and which is "embraced" by a pine forest. In Argaka there is a large forest expanse which covers the uncultivated pieces of land, as well as several cultivations.