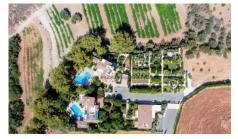

## Price **€3,000,000**

This project is exceptionally built and finished with the highest quality materials and supervision of one of the best Moscow architects.

Entering you will immediately notice the expansive covered area to this villa of 367sqm. Boasting living and dining areas, fully fitted and equipped kitchen, 4 bedrooms, 6 bathrooms and externally private swimming pool complete with Roman steps and mature gardens.

### PROPERTY FEATURES

- Balcony
- Garden
- Double glazing
- Veranda, large
- Veranda
- Granite countertops
- Rental Potential
- En suite Bathroom
- Sea view
- Walking distance to beach

centre.

Argaka- is a beautiful, tranquil and traditional village within an agricultural area which offers unforgettable moments in a scenery of majestic mountain tops and lush ending slowly into the sea. A charming church and small selection of local tavernas and pubs are within easy reach, and the nearest secluded beaches are just a short drive away. Famous for its magnificent sunsets and hospitality, Argaka is the place to be and is a village which enjoys the breeze of the sea and which is "embraced" by a pine forest. In Argaka there is a large forest expanse which covers the uncultivated pieces of land, as well as several cultivations.