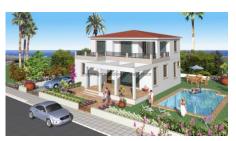

#### PROPERTY FEATURES

- Spacious rooms
- Balcony
- Double glazing
- Veranda, large
- Veranda
- Sea view
- Walking distance to beach
- Near amenities
- Roof Garden
- Aircondition, Provision

A luxurious custom built 5 Bedroom Villa located in Konnos and Cape Greko area, in a prestigious hillside location with spectacular sea views

This fantastic property has a covered area of 240 m2 set on a large plot of 2,500 m2, with the plot having a separate Title Deed.

As this is an off plan property, it offers an extensive selection of designs with a wide choice of finishes, the design options are limitless. You can choose one of the standard designs or, alternatively, you have the choice to design your home according to your specific requirements.

Features:

Marble and parquet floors

Superb quality ceramic tiles and sanitary fittings Sound and heat insulation Italian fitted wardrobes, kitchens and internal doors Provision for central heating Security system Concealed lighting Tiled patios Tiled overflow swimming pool with a hydro massage tub / water feature The villa is located in an exclusive area where only large residences are to be found. This area of Cape Greko is between Ayia Napa and Protaras, the two most popular tourist resorts of the island. The site enjoys an elevated position with great views, both of the Cape Greco area and the sea, and is within walking distance of Konnos Bay which is one of the top beaches on the island. Being only a few minutes' away from both Ayia Napa and Protaras with their spectacular white sandy beaches, shops, restaurants and vibrant nightlife, the area offers peace and tranquillity without sacrificing the comforts of modern life. **Energy Rating:** Consumption: Emissions:

## PROPERTY PHOTOS