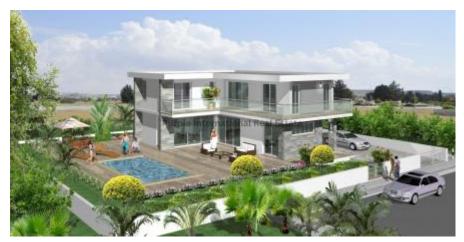

#### PROPERTY FEATURES

- Spacious rooms
- Balcony
- Double glazing
- Veranda, large
- Veranda
- Sea view
- Walking distance to beach
- Near amenities
- Roof Garden
- Aircondition, Provision

A luxurious custom built 5 Bedroom Villa located in Konnos and Cape Greko area, in a prestigious hillside location with spectacular sea views

This fantastic property has a covered area of 240 m2 set on a large plot of 2,500 m2, with the plot having a separate Title Deed.

As this is an off plan property, it offers an extensive selection of designs with a wide choice of finishes, the design options are limitless. You can choose one of the standard designs or, alternatively, you have the choice to design your home according to your specific requirements.

Features:

Marble and parquet floors

Superb quality ceramic tiles and sanitary fittings Sound and heat insulation Italian fitted wardrobes, kitchens and internal doors Provision for central heating Security system Concealed lighting Tiled patios Tiled overflow swimming pool with a hydro massage tub / water feature The villa is located in an exclusive area where only large residences are to be found. This area of Cape Greko is between Ayia Napa and Protaras, the two most popular tourist resorts of the island. The site enjoys an elevated position with great views, both of the Cape Greco area and the sea, and is within walking distance of Konnos Bay which is one of the top beaches on the island. Being only a few minutes' away from both Ayia Napa and Protaras with their spectacular white sandy beaches, shops, restaurants and vibrant nightlife, the area offers peace and tranquillity without sacrificing the comforts of modern life. **Energy Rating:** Consumption: Emissions:

## PROPERTY PHOTOS