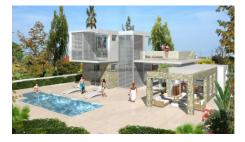

#### PROPERTY FEATURES

- Spacious rooms
- Balcony
- Double glazing
- Veranda, large
- Veranda
- Sea view
- Walking distance to beach
- Near amenities
- Roof Garden
- Aircondition, Provision

A luxurious custom built 5 Bedroom Villa located in Konnos and Cape Greko area, in a prestigious hillside location with spectacular sea views

This fantastic property has a covered area of 240 m2 set on a large plot of 2,500 m2, with the plot having a separate Title Deed.

As this is an off plan property, it offers an extensive selection of designs with a wide choice of finishes, the design options are limitless. You can choose one of the standard designs or, alternatively, you have the choice to design your home according to your specific requirements.

Features:

Marble and parquet floors

Superb quality ceramic tiles and sanitary fittings Sound and heat insulation Italian fitted wardrobes, kitchens and internal doors Provision for central heating Security system Concealed lighting Tiled patios Tiled overflow swimming pool with a hydro massage tub / water feature The villa is located in an exclusive area where only large residences are to be found. This area of Cape Greko is between Ayia Napa and Protaras, the two most popular tourist resorts of the island. The site enjoys an elevated position with great views, both of the Cape Greco area and the sea, and is within walking distance of Konnos Bay which is one of the top beaches on the island. Being only a few minutes' away from both Ayia Napa and Protaras with their spectacular white sandy beaches, shops, restaurants and vibrant nightlife, the area offers peace and tranquillity without sacrificing the comforts of modern life. **Energy Rating:** Consumption: Emissions:

## PROPERTY PHOTOS