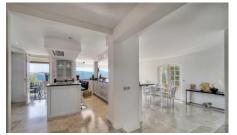

The main house features a welcoming entrance that guides visitors inside. The equipped kitchen, open to the living area which is adorned with a fireplace offering a panoramic view of the sea. A spacious terrace allows full enjoyment of the sea view. Guest toilets are available for added convenience, as well as a second space for a lounge/office/home cinema for various uses.