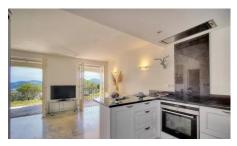

The main house features a welcoming entrance that guides visitors inside. The equipped kitchen, open to the living area which is adorned with a fireplace offering a panoramic view of the sea. A spacious terrace allows full enjoyment of the sea view. Guest toilets are available for added convenience, as well as a second space for a lounge/office/home cinema for various uses.

An independent apartment, located on the lower floor, comprises a bright living room with an equipped kitchen, open to a large terrace to fully enjoy the outdoors. A comfortable bedroom for guests or family members and a shower room/WC offer an intimate and functional space.