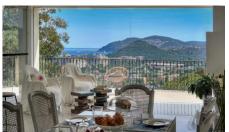

The main house features a welcoming entrance that guides visitors inside. The equipped kitchen, open to the living area which is adorned with a fireplace offering a panoramic view of the sea. A spacious terrace allows full enjoyment of the sea view. Guest toilets are available for added convenience, as well as a second space for a lounge/office/home cinema for various uses.