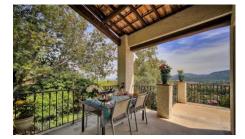

The main house features a welcoming entrance that guides visitors inside. The equipped kitchen, open to the living area which is adorned with a fireplace offering a panoramic view of the sea. A spacious terrace allows full enjoyment of the sea view. Guest toilets are available for added convenience, as well as a second space for a lounge/office/home cinema for various uses.