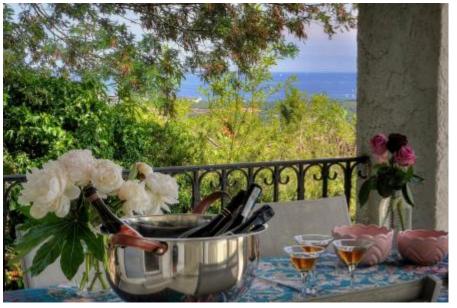

The main house features a welcoming entrance that guides visitors inside. The equipped kitchen, open to the living area which is adorned with a fireplace offering a panoramic view of the sea. A spacious terrace allows full enjoyment of the sea view. Guest toilets are available for added convenience, as well as a second space for a lounge/office/home cinema for various uses.

T: +33 4 925 925 93 E: cannes@fineandcountry.com

An infinity pool, accompanied by a large terrace, creates an ideal relaxation area. The adjacent pool house includes a bar, a shower, toilets, and a storage room.