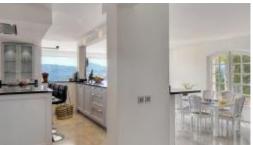

The main house features a welcoming entrance that guides visitors inside. The equipped kitchen, open to the living area which is adorned with a fireplace offering a panoramic view of the sea. A spacious terrace allows full enjoyment of the sea view. Guest toilets are available for added convenience, as well as a second space for a lounge/office/home cinema for various uses.

An independent apartment, located on the lower floor, comprises a bright living room with an equipped kitchen, open to a large terrace to fully enjoy the outdoors. A comfortable bedroom for guests or family members and a shower room/WC offer an intimate and functional space.