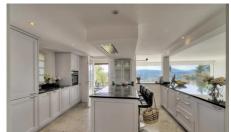

The main house features a welcoming entrance that guides visitors inside. The equipped kitchen, open to the living area which is adorned with a fireplace offering a panoramic view of the sea. A spacious terrace allows full enjoyment of the sea view. Guest toilets are available for added convenience, as well as a second space for a lounge/office/home cinema for various uses.