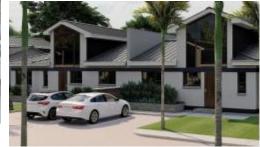

#### **PROPERTY FEATURES**

- 18 Units
- Gated Complex
- Private Clubhouse
- Payment Terms
- Off Plan Development
- Sectional Title Deeds
- Pool
- Borehole
- Private Yard
- Modern Design

Mano Estates is a secure gated development of 18 Semi-detached units, with each unit sitting on +350m2 of land, with the architecturally designed homes each offering well ventilated and naturally lit, spacious open plan living, 3 bedrooms and 2 bathroom home. The entire estate will have a single access point, which is security controlled, a community clubhouse and water supply catered for by way of boreholes.

### **PROPERTY PHOTOS**