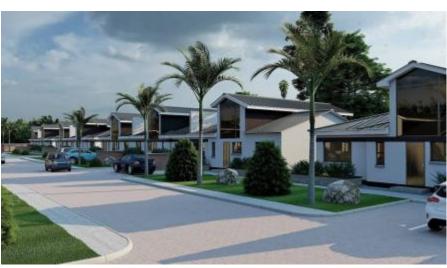

#### **PROPERTY FEATURES**

- 18 Units
- Gated Complex
- Private Clubhouse
- Payment Terms
- Off Plan Development
- Sectional Title Deeds
- Pool
- Borehole
- Private Yard
- Modern Design

Mano Estates is a secure gated development of 18 Semi-detached units, with each unit sitting on +350m2 of land, with the architecturally designed homes each offering well ventilated and naturally lit, spacious open plan living, 3 bedrooms and 2 bathroom home. The entire estate will have a single access point, which is security controlled, a community clubhouse and water supply catered for by way of boreholes.

### **PROPERTY PHOTOS**