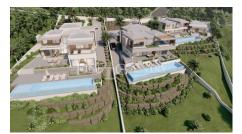

Discover an epitome of elegance and luxury with this under-construction villa situated on a sprawling 3,155 m<sup>2</sup> plot, boasting a constructed area of 712 m<sup>2</sup>. Nestled close to the scenic village of Santa Bárbara de Nexe, this modern masterpiece features five exquisitely designed bedrooms and six bathrooms. Located merely 20 minutes from Faro International Airport, it provides convenient access to top-notch golf courses and the unspoiled beaches of the Algarve.

## PROPERTY PHOTOS

**LOCATION EPC** 

T: +351 289 396 096

E: algarveleads@fineandcountry.com

T: +351 289 396 096

E: algarveleads@fineandcountry.com