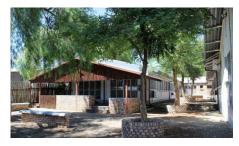

### Price NAD45,000,000

REF: 3403562

PROPERTY FEATURES

FOR SALE - SOUTHREN INDUSTRIAL - LARGE YARD - WAREHOUSES - OFFICES

Ready to move in and start your business.

This well and centrally located property offers a huge plot with a warehouse layout, office space and large open spaces for future development.

The plot also has 1000 square meters of warehouse storage, 645 square meters of office space, 1020 square meters of open yard space, all of which are paved.

PTY has tax loss \$27.5mil -advantage to purchaser