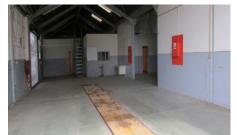

It has around 30 offices, a large reception space, a board room, a filling room, a storage room, an ablution room, kitchenette, and an entertainment area with an indoor bar. Office block, under roof parking, large access doors, good security, various warehouses, storage, and workshops.

The plot also has 1000 square meters of warehouse storage, 645 square meters of office space, 1020 square meters of open yard space, all of which are paved.

PTY has tax loss \$27.5mil -advantage to purchaser