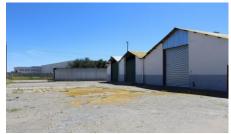

It has around 30 offices, a large reception space, a board room, a filling room, a storage room, an ablution room, kitchenette, and an entertainment area with an indoor bar. Office block, under roof parking, large access doors, good security, various warehouses, storage, and workshops.

The plot also has 1000 square meters of warehouse storage, 645 square meters of office space, 1020 square meters of open yard space, all of which are paved.

PTY has tax loss \$27.5mil -advantage to purchaser

Stand size: 10 995 sqm Building size:3165 sqm

Zoning Industrial-Bulk Factor 1.0

Office Building: 1020m<sup>2</sup>

Under Roof Steel Carports: 450m<sup>2</sup>

Bulk factor: 1.0 Air-conditioned