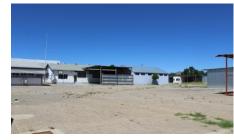

It has around 30 offices, a large reception space, a board room, a filling room, a storage room, an ablution room, kitchenette, and an entertainment area with an indoor bar. Office block, under roof parking, large access doors, good security, various warehouses, storage, and workshops.

The plot also has 1000 square meters of warehouse storage, 645 square meters of office space, 1020 square meters of open yard space, all of which are paved.

PTY has tax loss \$27.5mil -advantage to purchaser