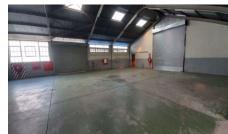

It has around 30 offices, a large reception space, a board room, a filling room, a storage room, an ablution room, kitchenette, and an entertainment area with an indoor bar. Office block, under roof parking, large access doors, good security, various warehouses, storage, and workshops.

The plot also has 1000 square meters of warehouse storage, 645 square meters of office space, 1020 square meters of open yard space, all of which are paved.

PTY has tax loss \$27.5mil -advantage to purchaser

Stand size: 10 995 sqm Building size:3165 sqm

Zoning Industrial-Bulk Factor 1.0

Office Building: 1020m<sup>2</sup>

Under Roof Steel Carports: 450m<sup>2</sup>

Bulk factor: 1.0 Air-conditioned