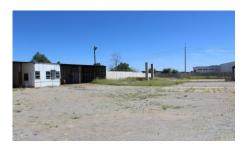

### Price NAD45,000,000

REF: 3403562

PROPERTY FEATURES

FOR SALE - SOUTHREN INDUSTRIAL - LARGE YARD - WAREHOUSES - OFFICES

Ready to move in and start your business.

This well and centrally located property offers a huge plot with a warehouse layout, office space and large open spaces for future development.

The plot also has 1000 square meters of warehouse storage, 645 square meters of office space, 1020 square meters of open yard space, all of which are paved.

PTY has tax loss \$27.5mil -advantage to purchaser