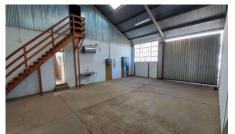

It has around 30 offices, a large reception space, a board room, a filling room, a storage room, an ablution room, kitchenette, and an entertainment area with an indoor bar. Office block, under roof parking, large access doors, good security, various warehouses, storage, and workshops.

The plot also has 1000 square meters of warehouse storage, 645 square meters of office space, 1020 square meters of open yard space, all of which are paved.

PTY has tax loss \$27.5mil -advantage to purchaser

Stand size: 10 995 sqm Building size:3165 sqm

Zoning Industrial-Bulk Factor 1.0

Office Building: 1020m<sup>2</sup>

Under Roof Steel Carports: 450m<sup>2</sup>

Bulk factor: 1.0 Air-conditioned