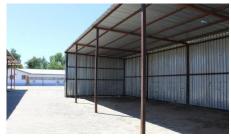

It has around 30 offices, a large reception space, a board room, a filling room, a storage room, an ablution room, kitchenette, and an entertainment area with an indoor bar. Office block, under roof parking, large access doors, good security, various warehouses, storage, and workshops.

Stand size: 10 995 sqm Building size:3165 sqm

Zoning Industrial-Bulk Factor 1.0

Office Building: 1020m<sup>2</sup>

Under Roof Steel Carports: 450m<sup>2</sup>

Bulk factor: 1.0 Air-conditioned