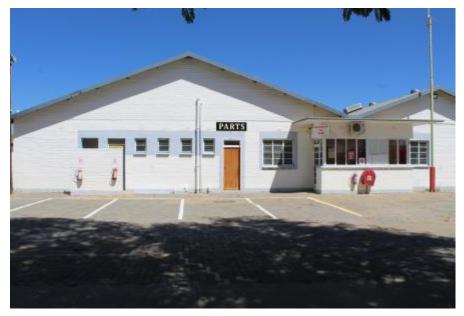

### INDUSTRIAL PARK FOR SALE IN WINDHOEK

### Price NAD45,000,000

REF: 3403562

PROPERTY FEATURES

FOR SALE - SOUTHREN INDUSTRIAL - LARGE YARD - WAREHOUSES - OFFICES

Ready to move in and start your business.

This well and centrally located property offers a huge plot with a warehouse layout, office space and large open spaces for future development.

It has around 30 offices, a large reception space, a board room, a filling room, a storage room, an ablution room, kitchenette, and an entertainment area with an indoor bar. Office block, under roof parking, large access doors, good security, various warehouses, storage, and workshops.

The plot also has 1000 square meters of warehouse storage, 645 square meters of office space, 1020 square meters of open yard space, all of which are paved.

PTY has tax loss \$27.5mil -advantage to purchaser

Stand size: 10 995 sqm Building size:3165 sqm

Zoning Industrial-Bulk Factor 1.0

Office Building: 1020m<sup>2</sup>

Under Roof Steel Carports: 450m<sup>2</sup>

Bulk factor: 1.0 Air-conditioned