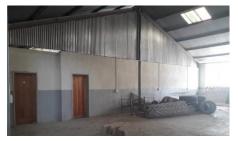

It has around 30 offices, a large reception space, a board room, a filling room, a storage room, an ablution room, kitchenette, and an entertainment area with an indoor bar. Office block, under roof parking, large access doors, good security, various warehouses, storage, and workshops.

The plot also has 1000 square meters of warehouse storage, 645 square meters of office space, 1020 square meters of open yard space, all of which are paved.

PTY has tax loss \$27.5mil -advantage to purchaser

Stand size: 10 995 sqm Building size:3165 sqm

Zoning Industrial-Bulk Factor 1.0

Office Building: 1020m<sup>2</sup>

Under Roof Steel Carports: 450m<sup>2</sup>

Bulk factor: 1.0 Air-conditioned