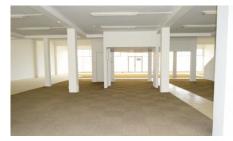

## Ground Floor:

- Retail Space: A vast 625sqm area awaits your business vision, featuring semi-tiled and carpeted floors, complemented by bright accents and an abundance of natural light.
- Ablution Facilities: Convenient his & her's ablution facilities.
- Kitchenette: A well-equipped kitchenette to cater to the needs of your business.
- Strong Room: Secure storage space for your valuable assets.

# PROPERTY PHOTOS