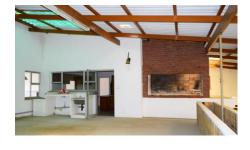

### First Floor:

- Office Spaces: An additional 207sqm on the first floor provides ample office spaces for your administrative needs.
- Staff Ablution: Well-appointed his & her's staff ablution facilities.
- Management Apartment: A luxurious 3-bedroom live-in apartment featuring a kitchen, living room with a fireplace, balcony, indoor entertainment area with a built-in BBQ, and separate toilet, bath, and shower facilities.