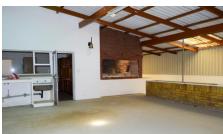

### First Floor:

- Office Spaces: An additional 207sqm on the first floor provides ample office spaces for your administrative needs.
- Staff Ablution: Well-appointed his & her's staff ablution facilities.
- Management Apartment: A luxurious 3-bedroom live-in apartment featuring a kitchen, living room with a fireplace, balcony, indoor entertainment area with a built-in BBQ, and separate toilet, bath, and shower facilities.