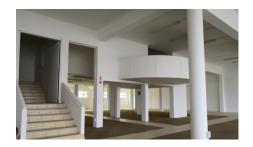

## Ground Floor:

- Retail Space: A vast 625sqm area awaits your business vision, featuring semi-tiled and carpeted floors, complemented by bright accents and an abundance of natural light.
- Ablution Facilities: Convenient his & her's ablution facilities.
- Kitchenette: A well-equipped kitchenette to cater to the needs of your business.
- Strong Room: Secure storage space for your valuable assets.