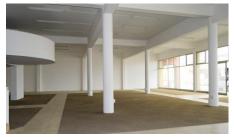

## Ground Floor:

- Retail Space: A vast 625sqm area awaits your business vision, featuring semi-tiled and carpeted floors, complemented by bright accents and an abundance of natural light.
- Ablution Facilities: Convenient his & her's ablution facilities.
- Kitchenette: A well-equipped kitchenette to cater to the needs of your business.
- Strong Room: Secure storage space for your valuable assets.

# PROPERTY PHOTOS