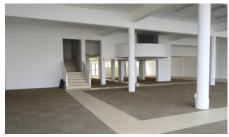

## Ground Floor:

- Retail Space: A vast 625sqm area awaits your business vision, featuring semi-tiled and carpeted floors, complemented by bright accents and an abundance of natural light.
- Ablution Facilities: Convenient his & her's ablution facilities.
- Kitchenette: A well-equipped kitchenette to cater to the needs of your business.
- Strong Room: Secure storage space for your valuable assets.

# PROPERTY PHOTOS