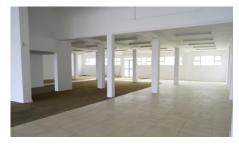

## Ground Floor:

- Retail Space: A vast 625sqm area awaits your business vision, featuring semi-tiled and carpeted floors, complemented by bright accents and an abundance of natural light.
- Ablution Facilities: Convenient his & her's ablution facilities.
- Kitchenette: A well-equipped kitchenette to cater to the needs of your business.
- Strong Room: Secure storage space for your valuable assets.

# PROPERTY PHOTOS