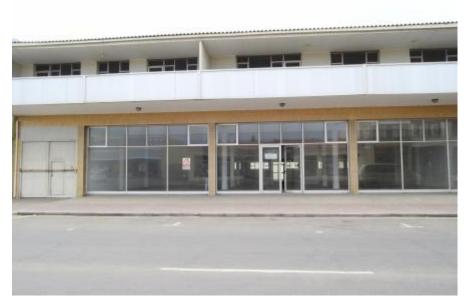

# COMMERCIAL PROPERTY FOR RENT IN WALVIS BAY

m<sup>2</sup>

REF: 3353774

PROPERTY FEATURES

An exceptional opportunity awaits in the heart of Walvis Bay's Central Business District, offering a versatile and expansive commercial space available for lease with a preference for a minimum 3-year commitment.

## Ground Floor:

- Retail Space: A vast 625sqm area awaits your business vision, featuring semi-tiled and carpeted floors, complemented by bright accents and an abundance of natural light.
- Ablution Facilities: Convenient his & her's ablution facilities.
- Kitchenette: A well-equipped kitchenette to cater to the needs of your business.
- Strong Room: Secure storage space for your valuable assets.

## Additional Features:

- Storage Space and Garages: A generous 381sqm of extra storage space and garages for added convenience.
- Central Location: The retail space is strategically located within walking distance to retail shops, the police station, and banks.
- Parking Facilities: Ample parking options, including off-street parking and dedicated spaces on the premises for several cars.
- Available Flats: Two additional flats are available for lease upon request, providing