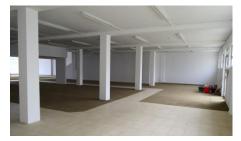

## Ground Floor:

- Retail Space: A vast 625sqm area awaits your business vision, featuring semi-tiled and carpeted floors, complemented by bright accents and an abundance of natural light.
- Ablution Facilities: Convenient his & her's ablution facilities.
- Kitchenette: A well-equipped kitchenette to cater to the needs of your business.
- Strong Room: Secure storage space for your valuable assets.

# PROPERTY PHOTOS