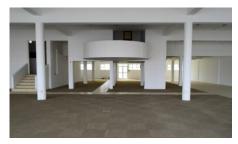

## Ground Floor:

- Retail Space: A vast 625sqm area awaits your business vision, featuring semi-tiled and carpeted floors, complemented by bright accents and an abundance of natural light.
- Ablution Facilities: Convenient his & her's ablution facilities.
- Kitchenette: A well-equipped kitchenette to cater to the needs of your business.
- Strong Room: Secure storage space for your valuable assets.

# PROPERTY PHOTOS