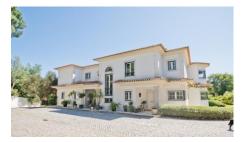

## 6 BEDROOM DETACHED VILLA FOR SALE IN ESTORIL

Price **€13,500,000** 

REF: 3347548

PROPERTY FEATURES

This magnificent southwest facing 6 bedroom luxury residence in Quinta Patino was completed to the absolute highest and unparalleled standards in 2004 and has been maintained to be in pristine condition.

The sloping plot of 4,000 m2 offers spectacular views over the luscious gardens surrounding the villa as well as the large swimming pool and deck. The residence comprises 1,200m2 of construction spread over 3 floors. The 90m entrance driveway is lined with mature olive trees leading up to the main entrance patio that boasts a cooling water fountain. On the ground floor you walk in to a spacious entrance hall leading into a living room with fireplace, a dining room and a beautiful, professionally equipped kitchen with appliances from Gagganeau and La Cornue. Furthermore, the ground floor comprises a family room, an office and 2 guest bedroom suites. All of these areas lead directly to exceptionally spacious external terraces. The first floor is composed of the grand master bedroom suite with walk in closet and sensational bathroom as well as a totally private spacious south facing terrace. Still on the first floor there is an additional bedroom suite with massive wood panels as well as two additional bedrooms. The basement includes a staff apartment, games room, 70m2 wine cellar and the exceptionally well designed Swedish sauna and Turkish bath. In the surrounding gardens there is a 10.0 x 7.5 metre heated swimming pool with Bizassa tiles and superb sun terraces for "al fresco" dining. The closed garage fits 5 cars and outside parking for a further 8 cars.