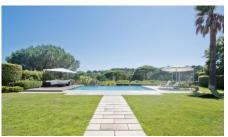

The sloping plot of 4,000 m2 offers spectacular views over the luscious gardens surrounding the villa as well as the large swimming pool and deck. The residence comprises 1,200m2 of construction spread over 3 floors. The 90m entrance driveway is lined with mature olive trees leading up to the main entrance patio that boasts a cooling water fountain. On the ground floor you walk in to a spacious entrance hall leading into a living room with fireplace, a dining room and a beautiful, professionally equipped kitchen with appliances from Gagganeau and La Cornue. Furthermore, the ground floor comprises a family room, an office and 2 guest bedroom suites. All of these areas lead directly to exceptionally spacious external terraces. The first floor is composed of the grand master bedroom suite with walk in closet and sensational bathroom as well as a totally private spacious south facing terrace. Still on the first floor there is an additional bedroom suite with massive wood panels as well as two additional bedrooms. The basement includes a staff apartment, games room, 70m2 wine cellar and the exceptionally well designed Swedish sauna and Turkish bath. In the surrounding gardens there is a 10.0 x 7.5 metre heated swimming pool with Bizassa tiles and superb sun terraces for "al fresco" dining. The closed garage fits 5 cars and outside parking for a further 8 cars.