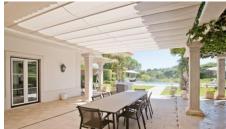

The sloping plot of 4,000 m2 offers spectacular views over the luscious gardens surrounding the villa as well as the large swimming pool and deck. The residence comprises 1,200m2 of construction spread over 3 floors. The 90m entrance driveway is lined with mature olive trees leading up to the main entrance patio that boasts a cooling water fountain. On the ground floor you walk in to a spacious entrance hall leading into a living room with fireplace, a dining room and a beautiful, professionally equipped kitchen with appliances from Gagganeau and La Cornue. Furthermore, the ground floor comprises a family room, an office and 2 guest bedroom suites. All of these areas lead directly to exceptionally spacious external terraces. The first floor is composed of the grand master bedroom suite with walk in closet and sensational bathroom as well as a totally private spacious south facing terrace. Still on the first floor there is an additional bedroom suite with massive wood panels as well as two additional bedrooms. The basement includes a staff apartment, games room, 70m2 wine cellar and the exceptionally well designed Swedish sauna and Turkish bath. In the surrounding gardens there is a 10.0 x 7.5 metre heated swimming pool with Bizassa tiles and superb sun terraces for "al fresco" dining. The closed garage fits 5 cars and outside parking for a further 8 cars.