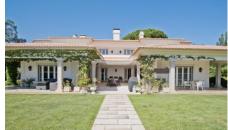

The sloping plot of 4,000 m2 offers spectacular views over the luscious gardens surrounding the villa as well as the large swimming pool and deck. The residence comprises 1,200m2 of construction spread over 3 floors. The 90m entrance driveway is lined with mature olive trees leading up to the main entrance patio that boasts a cooling water fountain. On the ground floor you walk in to a spacious entrance hall leading into a living room with fireplace, a dining room and a beautiful, professionally equipped kitchen with appliances from Gagganeau and La Cornue. Furthermore, the ground floor comprises a family room, an office and 2 guest bedroom suites. All of these areas lead directly to exceptionally spacious external terraces. The first floor is composed of the grand master bedroom suite with walk in closet and sensational bathroom as well as a totally private spacious south facing terrace. Still on the first floor there is an additional bedroom suite with massive wood panels as well as two additional bedrooms. The basement includes a staff apartment, games room, 70m2 wine cellar and the exceptionally well designed Swedish sauna and Turkish bath. In the surrounding gardens there is a 10.0 x 7.5 metre heated swimming pool with Bizassa tiles and superb sun terraces for "al fresco" dining. The closed garage fits 5 cars and outside parking for a further 8 cars.