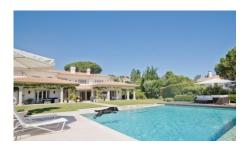

The sloping plot of 4,000 m2 offers spectacular views over the luscious gardens surrounding the villa as well as the large swimming pool and deck. The residence comprises 1,200m2 of construction spread over 3 floors. The 90m entrance driveway is lined with mature olive trees leading up to the main entrance patio that boasts a cooling water fountain. On the ground floor you walk in to a spacious entrance hall leading into a living room with fireplace, a dining room and a beautiful, professionally equipped kitchen with appliances from Gagganeau and La Cornue. Furthermore, the ground floor comprises a family room, an office and 2 guest bedroom suites. All of these areas lead directly to exceptionally spacious external terraces. The first floor is composed of the grand master bedroom suite with walk in closet and sensational bathroom as well as a totally private spacious south facing terrace. Still on the first floor there is an additional bedroom suite with massive wood panels as well as two additional bedrooms. The basement includes a staff apartment, games room, 70m2 wine cellar and the exceptionally well designed Swedish sauna and Turkish bath. In the surrounding gardens there is a 10.0 x 7.5 metre heated swimming pool with Bizassa tiles and superb sun terraces for "al fresco" dining. The closed garage fits 5 cars and outside parking for a further 8 cars.