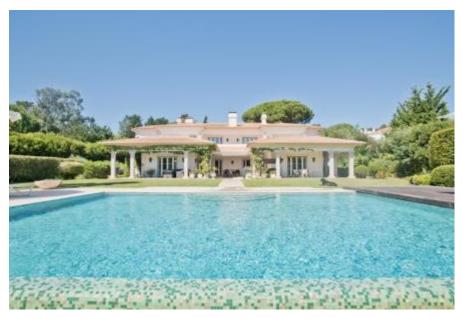

## 6 BEDROOM DETACHED VILLA FOR SALE IN ESTORIL

Price **€13,500,000** 

REF: 3347548

PROPERTY FEATURES

This magnificent southwest facing 6 bedroom luxury residence in Quinta Patino was completed to the absolute highest and unparalleled standards in 2004 and has been maintained to be in pristine condition.

The sloping plot of 4,000 m2 offers spectacular views over the luscious gardens surrounding the villa as well as the large swimming pool and deck. The residence comprises 1,200m2 of construction spread over 3 floors. The 90m entrance driveway is lined with mature olive trees leading up to the main entrance patio that boasts a cooling water fountain. On the ground floor you walk in to a spacious entrance hall leading into a living room with fireplace, a dining room and a beautiful, professionally equipped kitchen with appliances from Gagganeau and La Cornue. Furthermore, the ground floor comprises a family room, an office and 2 guest bedroom suites. All of these areas lead directly to exceptionally spacious external terraces. The first floor is composed of the grand master bedroom suite with walk in closet and sensational bathroom as well as a totally private spacious south facing terrace. Still on the first floor there is an additional bedroom suite with massive wood panels as well as two additional bedrooms. The basement includes a staff apartment, games room, 70m2 wine cellar and the exceptionally well designed Swedish sauna and Turkish bath. In the surrounding gardens there is a 10.0 x 7.5 metre heated swimming pool with Bizassa tiles and superb sun terraces for "al fresco" dining. The closed garage fits 5 cars and outside parking for a further 8 cars.