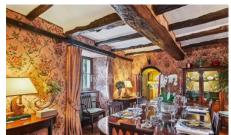

The main stone country house exudes the charm and elegance of the past. Comfortable and preserving its historical character, it features several cozy lounges with beautiful fireplaces, a library, a double kitchen with a dining room, 6 bedrooms with bathrooms, including 3 generously sized suites. The woodwork and beams have been perfectly preserved. Outside, a beautiful terrace shelters a large green pergola, providing unobstructed views of the hilly countryside. A flower-lined pathway leads to the infinity pool and its equipped pool house, which also houses a sauna.