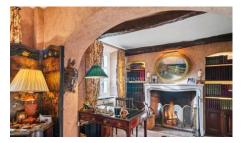

The main stone country house exudes the charm and elegance of the past. Comfortable and preserving its historical character, it features several cozy lounges with beautiful fireplaces, a library, a double kitchen with a dining room, 6 bedrooms with bathrooms, including 3 generously sized suites. The woodwork and beams have been perfectly preserved. Outside, a beautiful terrace shelters a large green pergola, providing unobstructed views of the hilly countryside. A flower-lined pathway leads to the infinity pool and its equipped pool house, which also houses a sauna.