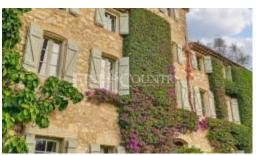

The main stone country house exudes the charm and elegance of the past. Comfortable and preserving its historical character, it features several cozy lounges with beautiful fireplaces, a library, a double kitchen with a dining room, 6 bedrooms with bathrooms, including 3 generously sized suites. The woodwork and beams have been perfectly preserved. Outside, a beautiful terrace shelters a large green pergola, providing unobstructed views of the hilly countryside. A flower-lined pathway leads to the infinity pool and its equipped pool house, which also houses a sauna.