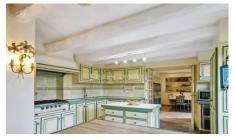

The main stone country house exudes the charm and elegance of the past. Comfortable and preserving its historical character, it features several cozy lounges with beautiful fireplaces, a library, a double kitchen with a dining room, 6 bedrooms with bathrooms, including 3 generously sized suites. The woodwork and beams have been perfectly preserved. Outside, a beautiful terrace shelters a large green pergola, providing unobstructed views of the hilly countryside. A flower-lined pathway leads to the infinity pool and its equipped pool house, which also houses a sauna.