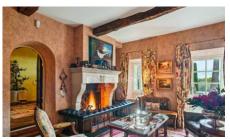

The main stone country house exudes the charm and elegance of the past. Comfortable and preserving its historical character, it features several cozy lounges with beautiful fireplaces, a library, a double kitchen with a dining room, 6 bedrooms with bathrooms, including 3 generously sized suites. The woodwork and beams have been perfectly preserved. Outside, a beautiful terrace shelters a large green pergola, providing unobstructed views of the hilly countryside. A flower-lined pathway leads to the infinity pool and its equipped pool house, which also houses a sauna.