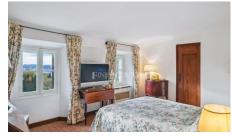

The main stone country house exudes the charm and elegance of the past. Comfortable and preserving its historical character, it features several cozy lounges with beautiful fireplaces, a library, a double kitchen with a dining room, 6 bedrooms with bathrooms, including 3 generously sized suites. The woodwork and beams have been perfectly preserved. Outside, a beautiful terrace shelters a large green pergola, providing unobstructed views of the hilly countryside. A flower-lined pathway leads to the infinity pool and its equipped pool house, which also houses a sauna.