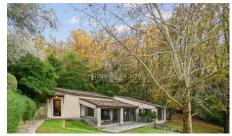

A guest house, offering complete privacy and spanning 150 m<sup>2</sup>, includes a large living room with a kitchen area, a bedroom, a dressing room, and a bathroom.

A staff accommodation (or guest aparment) of approximately 80 m<sup>2</sup> consists of a living room, kitchen, dining room, two bedrooms, a bathroom, and a dressing room.

The caretaker's house, approximately 135 m<sup>2</sup>, comprises a kitchen, dining room, four bedrooms, a bathroom, and a shower room.

Around the pool, the nearly 55 m<sup>2</sup> pool house includes a summer kitchen, a comfortable lounge with a fireplace, a shower room, and a sauna.