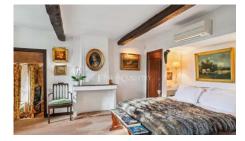

The main stone country house exudes the charm and elegance of the past. Comfortable and preserving its historical character, it features several cozy lounges with beautiful fireplaces, a library, a double kitchen with a dining room, 6 bedrooms with bathrooms, including 3 generously sized suites. The woodwork and beams have been perfectly preserved. Outside, a beautiful terrace shelters a large green pergola, providing unobstructed views of the hilly countryside. A flower-lined pathway leads to the infinity pool and its equipped pool house, which also houses a sauna.