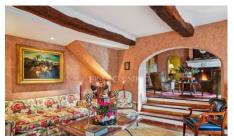

The main stone country house exudes the charm and elegance of the past. Comfortable and preserving its historical character, it features several cozy lounges with beautiful fireplaces, a library, a double kitchen with a dining room, 6 bedrooms with bathrooms, including 3 generously sized suites. The woodwork and beams have been perfectly preserved. Outside, a beautiful terrace shelters a large green pergola, providing unobstructed views of the hilly countryside. A flower-lined pathway leads to the infinity pool and its equipped pool house, which also houses a sauna.