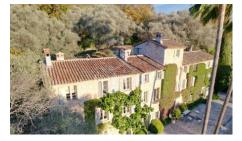

The main stone country house exudes the charm and elegance of the past. Comfortable and preserving its historical character, it features several cozy lounges with beautiful fireplaces, a library, a double kitchen with a dining room, 6 bedrooms with bathrooms, including 3 generously sized suites. The woodwork and beams have been perfectly preserved. Outside, a beautiful terrace shelters a large green pergola, providing unobstructed views of the hilly countryside. A flower-lined pathway leads to the infinity pool and its equipped pool house, which also houses a sauna.