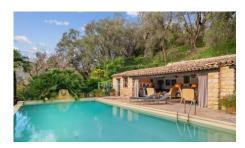

The main stone country house exudes the charm and elegance of the past. Comfortable and preserving its historical character, it features several cozy lounges with beautiful fireplaces, a library, a double kitchen with a dining room, 6 bedrooms with bathrooms, including 3 generously sized suites. The woodwork and beams have been perfectly preserved. Outside, a beautiful terrace shelters a large green pergola, providing unobstructed views of the hilly countryside. A flower-lined pathway leads to the infinity pool and its equipped pool house, which also houses a sauna.

The caretaker's house, approximately 135 m<sup>2</sup>, comprises a kitchen, dining room, four bedrooms, a bathroom, and a shower room.

Around the pool, the nearly 55 m<sup>2</sup> pool house includes a summer kitchen, a comfortable lounge with a fireplace, a shower room, and a sauna.