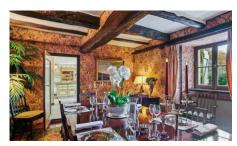

The main stone country house exudes the charm and elegance of the past. Comfortable and preserving its historical character, it features several cozy lounges with beautiful fireplaces, a library, a double kitchen with a dining room, 6 bedrooms with bathrooms, including 3 generously sized suites. The woodwork and beams have been perfectly preserved. Outside, a beautiful terrace shelters a large green pergola, providing unobstructed views of the hilly countryside. A flower-lined pathway leads to the infinity pool and its equipped pool house, which also houses a sauna.