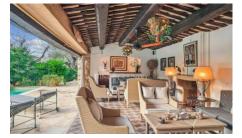

The main stone country house exudes the charm and elegance of the past. Comfortable and preserving its historical character, it features several cozy lounges with beautiful fireplaces, a library, a double kitchen with a dining room, 6 bedrooms with bathrooms, including 3 generously sized suites. The woodwork and beams have been perfectly preserved. Outside, a beautiful terrace shelters a large green pergola, providing unobstructed views of the hilly countryside. A flower-lined pathway leads to the infinity pool and its equipped pool house, which also houses a sauna.