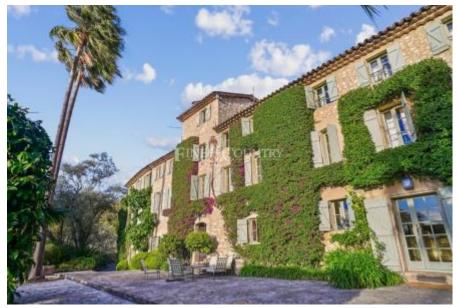

The main stone country house exudes the charm and elegance of the past. Comfortable and preserving its historical character, it features several cozy lounges with beautiful fireplaces, a library, a double kitchen with a dining room, 6 bedrooms with bathrooms, including 3 generously sized suites. The woodwork and beams have been perfectly preserved. Outside, a beautiful terrace shelters a large green pergola, providing unobstructed views of the hilly countryside. A flower-lined pathway leads to the infinity pool and its equipped pool house, which also houses a sauna.

## Price **€8,900,000**

REF: 3313909

PROPERTY FEATURES

This exceptional property with its outbuildings, swimming pool, and pool house is nestled in a dominant position within a preserved privacy park of approximately 6 hectares. The landscaped paths within the park offer magnificent views of centuryold olive trees, vineyards, "parettes" (stone terraces), and water features including a pond and a basin. The atmosphere bears witness to a rich history on these Grasse lands, which have seen the cultivation of flowers, olive trees, and vineyards.