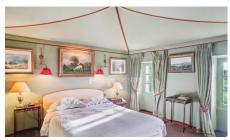

The main stone country house exudes the charm and elegance of the past. Comfortable and preserving its historical character, it features several cozy lounges with beautiful fireplaces, a library, a double kitchen with a dining room, 6 bedrooms with bathrooms, including 3 generously sized suites. The woodwork and beams have been perfectly preserved. Outside, a beautiful terrace shelters a large green pergola, providing unobstructed views of the hilly countryside. A flower-lined pathway leads to the infinity pool and its equipped pool house, which also houses a sauna.