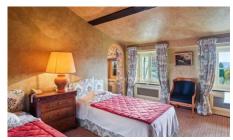

The main stone country house exudes the charm and elegance of the past. Comfortable and preserving its historical character, it features several cozy lounges with beautiful fireplaces, a library, a double kitchen with a dining room, 6 bedrooms with bathrooms, including 3 generously sized suites. The woodwork and beams have been perfectly preserved. Outside, a beautiful terrace shelters a large green pergola, providing unobstructed views of the hilly countryside. A flower-lined pathway leads to the infinity pool and its equipped pool house, which also houses a sauna.