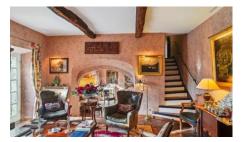

The main stone country house exudes the charm and elegance of the past. Comfortable and preserving its historical character, it features several cozy lounges with beautiful fireplaces, a library, a double kitchen with a dining room, 6 bedrooms with bathrooms, including 3 generously sized suites. The woodwork and beams have been perfectly preserved. Outside, a beautiful terrace shelters a large green pergola, providing unobstructed views of the hilly countryside. A flower-lined pathway leads to the infinity pool and its equipped pool house, which also houses a sauna.