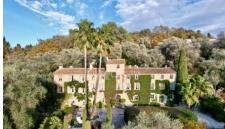

## Price **€8,900,000**

REF: 3313909

PROPERTY FEATURES

This exceptional property with its outbuildings, swimming pool, and pool house is nestled in a dominant position within a preserved privacy park of approximately 6 hectares. The landscaped paths within the park offer magnificent views of centuryold olive trees, vineyards, "parettes" (stone terraces), and water features including a pond and a basin. The atmosphere bears witness to a rich history on these Grasse lands, which have seen the cultivation of flowers, olive trees, and vineyards.

The main stone country house exudes the charm and elegance of the past. Comfortable and preserving its historical character, it features several cozy lounges with beautiful fireplaces, a library, a double kitchen with a dining room, 6 bedrooms with bathrooms, including 3 generously sized suites. The woodwork and beams have been perfectly preserved. Outside, a beautiful terrace shelters a large green pergola, providing unobstructed views of the hilly countryside. A flower-lined pathway leads to the infinity pool and its equipped pool house, which also houses a sauna.