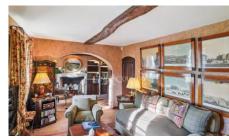

The main stone country house exudes the charm and elegance of the past. Comfortable and preserving its historical character, it features several cozy lounges with beautiful fireplaces, a library, a double kitchen with a dining room, 6 bedrooms with bathrooms, including 3 generously sized suites. The woodwork and beams have been perfectly preserved. Outside, a beautiful terrace shelters a large green pergola, providing unobstructed views of the hilly countryside. A flower-lined pathway leads to the infinity pool and its equipped pool house, which also houses a sauna.