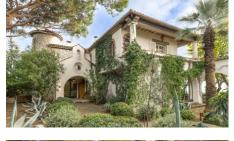

#### PROPERTY FEATURES

Total Built Space: 740m2.

REF: 022024-008 • SOLE AGENT • Discover this exceptional property offering sumptuous panoramic views of the Bay of Cannes, the hills of the backcountry, and the Esterels. Built in 1959 with a Hacienda-inspired design, this residence stands out for its magnificent arched wrought-iron windows and unique styling. Fully renovated in 2022, it creates a contemporary living environment combining Mediterranean charm, comfort, and modernity on the French Riviera.

An impressive 18x5 m swimming pool, surrounded by a large 120 m2 terrace, dominates the property, providing an ideal place to enjoy the panoramic views.

The prestigious villa of approximately 320 m2 of living space enjoys a south-facing exposure, flooding its harmonious volumes with natural light. It is composed as follows: