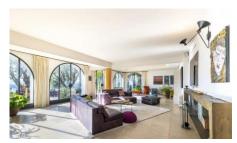

- On the main living level; a large kitchen and dining room opening onto a covered terrace. Spacious 80 m2 living room opening onto a terrace offering an ideal space to relax and enjoy the breathtaking views poolside under the shade of centenary olive trees
- Upstairs; Master bedroom with an ensuite bathroom and terrace, ample office with terrace, a second bedroom with an en-suite bathroom, laundry room, and plenty of storage.
- On the second and top floor; two bedrooms with a shared bathroom.
- On the basement level; cellar for ample storage.