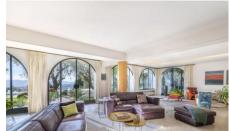

#### PROPERTY FEATURES

Total Built Space: 740m2.

REF: 022024-008 • SOLE AGENT • Discover this exceptional property offering sumptuous panoramic views of the Bay of Cannes, the hills of the backcountry, and the Esterels. Built in 1959 with a Hacienda-inspired design, this residence stands out for its magnificent arched wrought-iron windows and unique styling. Fully renovated in 2022, it creates a contemporary living environment combining Mediterranean charm, comfort, and modernity on the French Riviera.

An impressive 18x5 m swimming pool, surrounded by a large 120 m2 terrace, dominates the property, providing an ideal place to enjoy the panoramic views.

The prestigious villa of approximately 320 m2 of living space enjoys a south-facing exposure, flooding its harmonious volumes with natural light. It is composed as follows:

- On the main living level; a large kitchen and dining room opening onto a covered terrace. Spacious 80 m2 living room opening onto a terrace offering an ideal space to relax and enjoy the breathtaking views poolside under the shade of centenary olive trees
- Upstairs; Master bedroom with an ensuite bathroom and terrace, ample office with terrace, a second bedroom with an en-suite bathroom, laundry room, and plenty of storage.
- On the second and top floor; two bedrooms with a shared bathroom.
- On the basement level; cellar for ample storage.