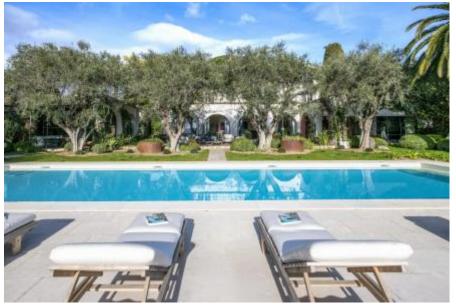

An impressive 18x5 m swimming pool, surrounded by a large 120 m2 terrace, dominates the property, providing an ideal place to enjoy the panoramic views.

The prestigious villa of approximately 320 m2 of living space enjoys a south-facing exposure, flooding its harmonious volumes with natural light. It is composed as follows:

- On the main living level; a large kitchen and dining room opening onto a covered terrace. Spacious 80 m2 living room opening onto a terrace offering an ideal space to relax and enjoy the breathtaking views poolside under the shade of centenary olive trees
- Upstairs; Master bedroom with an ensuite bathroom and terrace, ample office with terrace, a second bedroom with an en-suite bathroom, laundry room, and plenty of storage.
- On the second and top floor; two bedrooms with a shared bathroom.
- On the basement level; cellar for ample storage.