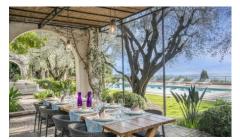

- On the main living level; a large kitchen and dining room opening onto a covered terrace. Spacious 80 m2 living room opening onto a terrace offering an ideal space to relax and enjoy the breathtaking views poolside under the shade of centenary olive trees
- Upstairs; Master bedroom with an ensuite bathroom and terrace, ample office with terrace, a second bedroom with an en-suite bathroom, laundry room, and plenty of storage.
- On the second and top floor; two bedrooms with a shared bathroom.
- On the basement level; cellar for ample storage.