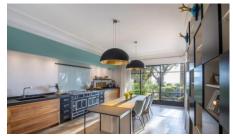

- On the main living level; a large kitchen and dining room opening onto a covered terrace. Spacious 80 m2 living room opening onto a terrace offering an ideal space to relax and enjoy the breathtaking views poolside under the shade of centenary olive trees
- Upstairs; Master bedroom with an ensuite bathroom and terrace, ample office with terrace, a second bedroom with an en-suite bathroom, laundry room, and plenty of storage.
- On the second and top floor; two bedrooms with a shared bathroom.
- On the basement level; cellar for ample storage.