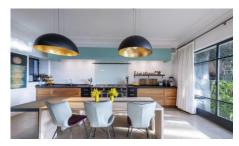

- On the main living level; a large kitchen and dining room opening onto a covered terrace. Spacious 80 m2 living room opening onto a terrace offering an ideal space to relax and enjoy the breathtaking views poolside under the shade of centenary olive trees
- Upstairs; Master bedroom with an ensuite bathroom and terrace, ample office with terrace, a second bedroom with an en-suite bathroom, laundry room, and plenty of storage.
- On the second and top floor; two bedrooms with a shared bathroom.
- On the basement level; cellar for ample storage.