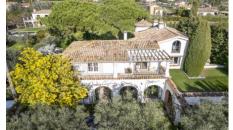

#### PROPERTY FEATURES

Total Built Space: 740m2.

REF: 022024-008 • SOLE AGENT • Discover this exceptional property offering sumptuous panoramic views of the Bay of Cannes, the hills of the backcountry, and the Esterels. Built in 1959 with a Hacienda-inspired design, this residence stands out for its magnificent arched wrought-iron windows and unique styling. Fully renovated in 2022, it creates a contemporary living environment combining Mediterranean charm, comfort, and modernity on the French Riviera.

The extensive Mediterranean garden, spread over approximately 7,500 m2 of land,

T: +33 4 925 925 93 E: cannes@fineandcountry.com

is landscaped in terraces and adorned with over 100 olive trees, majestic palm trees, parasol pines, an enchanting cactus garden, and of course, the indispensable boules court.