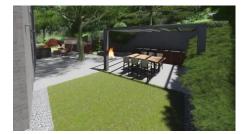

Due to the nature of the plot, both apartments have an approx. 250 m2 private garden area and sizeable terraces.

The apartment situated on the 1st floor, spreading net 148 m2 enjoys panoramic views of the city and the Castle. The South-West facing, 16 m2 terrace overlooks the city is, while the shady, 22 m2 terrace is accessible from the bedrooms.

The interior visual designs can be fully implemented as required, and the coverings can also be chosen by the buyer. The building will have a private spa and a gym of more than 70 m2. More than 50 newly planted trees will be added to the garden in order to increase the green area and create a private space.