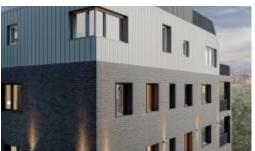

2 parking spaces and a storage room belong to each residence in a garage with adequate ceiling height on the lower level of the building, which is accessible directly from the street level.

Technical features: wood-alu windows with noise reduction, heat pump, ceiling cooling and heating, solar panels, excellent insulation, high-performance heat-recovery ventilation and air filter systems for adequate air quality, optimized humidity, surface treatments with low chemical emissions, e.g. water-based materials in living spaces, shading system, electric car charging for all parking