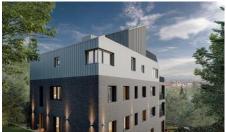

2 parking spaces and a storage room belong to each residence in a garage with adequate ceiling height on the lower level of the building, which is accessible directly from the street level.

Technical features: wood-alu windows with noise reduction, heat pump, ceiling cooling and heating, solar panels, excellent insulation, high-performance heat-recovery ventilation and air filter systems for adequate air quality, optimized humidity, surface treatments with low chemical emissions, e.g. water-based materials in living spaces, shading system, electric car charging for all parking