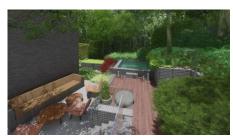

Due to the nature of the plot, both apartments have an approx. 250 m2 private garden area and sizeable terraces.

The apartment situated on the 1st floor, spreading net 148 m2 enjoys panoramic views of the city and the Castle. The South-West facing, 16 m2 terrace overlooks the city is, while the shady, 22 m2 terrace is accessible from the bedrooms.

The interior visual designs can be fully implemented as required, and the coverings can also be chosen by the buyer. The building will have a private spa and a gym of more than 70 m2. More than 50 newly planted trees will be added to the garden in order to increase the green area and create a private space.