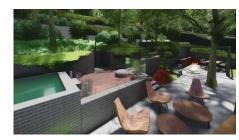

Due to the nature of the plot, both apartments have an approx. 250 m2 private garden area and sizeable terraces.

The apartment situated on the 1st floor, spreading net 148 m2 enjoys panoramic views of the city and the Castle. The South-West facing, 16 m2 terrace overlooks the city is, while the shady, 22 m2 terrace is accessible from the bedrooms.

The interior visual designs can be fully implemented as required, and the coverings can also be chosen by the buyer. The building will have a private spa and a gym of more than 70 m2. More than 50 newly planted trees will be added to the garden in order to increase the green area and create a private space.