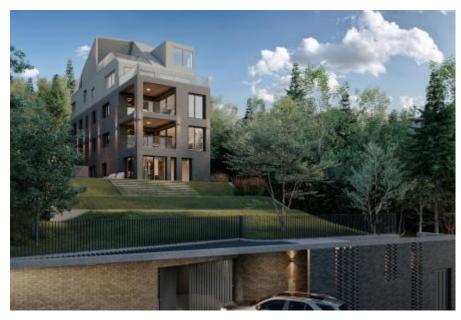

### 3 BEDROOM FLAT FOR SALE IN BUDAPEST

### PROPERTY FEATURES

- Completion dat: early 2024
- Net size: 148 m2 + 16, 22 m2 terrace
- Private garden of 250 m2
- 3 bedrooms, 2 bathrooms
- Spa and gym
- · Heat pump, ceiling heating & cooling
- Heat recovery ventilation with air filter, solar panels
- Electric car chargers
- Panoramic views to the Castle
- Price: 679 Million HUF

Due to the nature of the plot, both apartments have an approx. 250 m2 private garden area and sizeable terraces.

The apartment situated on the 1st floor, spreading net 148 m2 enjoys panoramic views of the city and the Castle. The South-West facing, 16 m2 terrace overlooks the city is, while the shady, 22 m2 terrace is accessible from the bedrooms.