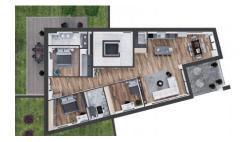

spaces and a storage room belong to each residence in a garage with adequate ceiling height on the lower level of the building, which is accessible directly from the street level.

Technical features: wood-alu windows with noise reduction, heat pump, ceiling cooling and heating, solar panels, excellent insulation, high-performance heat-recovery ventilation and air filter systems for adequate air quality, optimized humidity, surface treatments with low chemical emissions, e.g. water-based materials in living spaces, shading system, electric car charging for all parking







T: +36 20 351 3881 E: hungary@fineandcountry.com

spaces.

Planned handover date: early 2024

Price of the 1st floor apartment: HUF 679 million, incl. 2 garages and storage







## PROPERTY PHOTOS





















## **LOCATION**











No Media available







# No Floorplans available