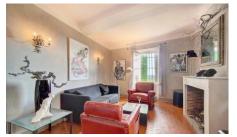

The layout of the rooms and the 3 annexes make this property ideal for a guesthouse or bed and breakfast business.

The 255 m² of living space is spread over 3 levels. The entrance door opens onto a large dining room with a fireplace, as well as a small kitchen and a living room with a fireplace.

A beautiful patinated staircase leads to the second floor where you find a large bourgeois living room with a fireplace. On the same level, the master bedroom with its small balcony overlooking the sea, a shower, and independent toilets. Also on the second floor, an independent bedroom with its bathroom.