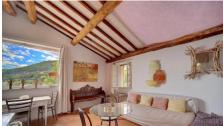

The layout of the rooms and the 3 annexes make this property ideal for a guesthouse or bed and breakfast business.

The 255 m² of living space is spread over 3 levels. The entrance door opens onto a large dining room with a fireplace, as well as a small kitchen and a living room with a fireplace.

A beautiful patinated staircase leads to the second floor where you find a large bourgeois living room with a fireplace. On the same level, the master bedroom with its small balcony overlooking the sea, a shower, and independent toilets. Also on the second floor, an independent bedroom with its bathroom.