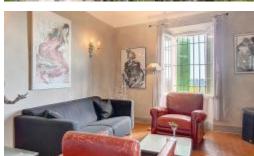

The layout of the rooms and the 3 annexes make this property ideal for a guesthouse or bed and breakfast business.

The 255 m² of living space is spread over 3 levels. The entrance door opens onto a large dining room with a fireplace, as well as a small kitchen and a living room with a fireplace.

A beautiful patinated staircase leads to the second floor where you find a large bourgeois living room with a fireplace. On the same level, the master bedroom with its small balcony overlooking the sea, a shower, and independent toilets. Also on the second floor, an independent bedroom with its bathroom.