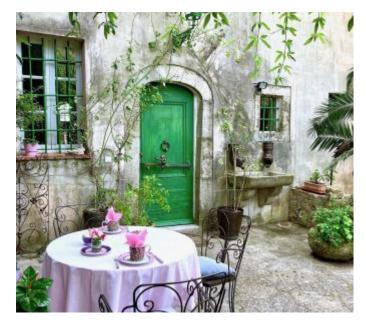

The walls of this ancient bastide are steeped in history, having housed various artists over the years. Completely renovated in 2015 by a sculptor, this Bastide retains all the elements of yesteryears with its thick walls and stairs in lime patinated by time.

The layout of the rooms and the 3 annexes make this property ideal for a guesthouse or bed and breakfast business.

The 255 m² of living space is spread over 3 levels. The entrance door opens onto a large dining room with a fireplace, as well as a small kitchen and a living room with a fireplace.

A beautiful patinated staircase leads to the second floor where you find a large bourgeois living room with a fireplace. On the same level, the master bedroom with its small balcony overlooking the sea, a shower, and independent toilets. Also on the second floor, an independent bedroom with its bathroom.