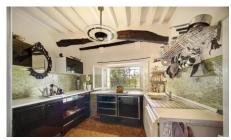

The 3rd floor offers a beautiful space used as an artist's studio with large windows and lots of light, equipped with a small American kitchen and a bedroom with its bathroom. All on a 2,500 m² plot on several levels in an absolutely quiet forest setting with a Koi carp fish pond and a summer kitchen. Poolable land.