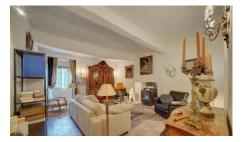

The layout of the rooms and the 3 annexes make this property ideal for a guesthouse or bed and breakfast business.

The 255 m² of living space is spread over 3 levels. The entrance door opens onto a large dining room with a fireplace, as well as a small kitchen and a living room with a fireplace.

A beautiful patinated staircase leads to the second floor where you find a large bourgeois living room with a fireplace. On the same level, the master bedroom with its small balcony overlooking the sea, a shower, and independent toilets. Also on the second floor, an independent bedroom with its bathroom.