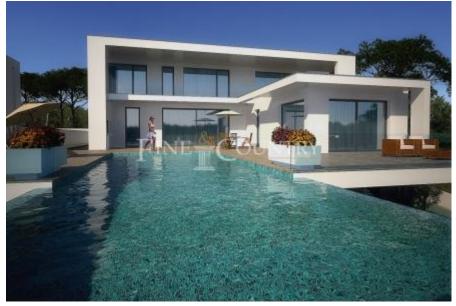

Currently in the construction phase, the villa will feature a secure perimeter with an electric gate entrance. Spanning across a vast basement, ground floor, and first floor, the basement space is versatile. It provides a laundry area, parking space, and can be customised into a games or cinema room to fit personal preferences.

The main floor welcomes residents with an open-concept kitchen, living, and dining area, bathed in natural light. Leading out from this space is a generous terrace complete with a BBQ section and a sizable infinity style pool. From this vantage point, one can marvel at the panoramic countryside and ocean vistas. This level also houses a bedroom with an attached bathroom and a separate guest restroom.

Ascending to the first floor, one discovers three additional bedrooms, two of which have en-suite bathrooms.

This property is primed to be a delightful residence, perfect for hosting family and friends.