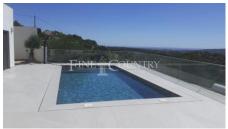

The main floor welcomes residents with an open-concept kitchen, living, and dining area, bathed in natural light. Leading out from this space is a generous terrace complete with a BBQ section and a sizable infinity style pool. From this vantage point, one can marvel at the panoramic countryside and ocean vistas. This level also houses a bedroom with an attached bathroom and a separate guest restroom.