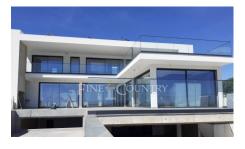

Currently in the construction phase, the villa will feature a secure perimeter with an electric gate entrance. Spanning across a vast basement, ground floor, and first floor, the basement space is versatile. It provides a laundry area, parking space, and can be customised into a games or cinema room to fit personal preferences.

The main floor welcomes residents with an open-concept kitchen, living, and dining area, bathed in natural light. Leading out from this space is a generous terrace complete with a BBQ section and a sizable infinity style pool. From this vantage point, one can marvel at the panoramic countryside and ocean vistas. This level also houses a bedroom with an attached bathroom and a separate guest restroom.