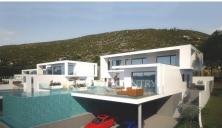

Currently in the construction phase, the villa will feature a secure perimeter with an electric gate entrance. Spanning across a vast basement, ground floor, and first floor, the basement space is versatile. It provides a laundry area, parking space, and can be customised into a games or cinema room to fit personal preferences.

The main floor welcomes residents with an open-concept kitchen, living, and dining area, bathed in natural light. Leading out from this space is a generous terrace complete with a BBQ section and a sizable infinity style pool. From this vantage point, one can marvel at the panoramic countryside and ocean vistas. This level also houses a bedroom with an attached bathroom and a separate guest restroom.

Ascending to the first floor, one discovers three additional bedrooms, two of which have en-suite bathrooms.

This property is primed to be a delightful residence, perfect for hosting family and friends.