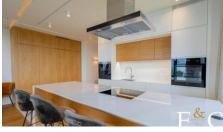

The apartment in question is located on the 2nd floor. The living room with open kitchen overlooking the Danube is joined by a 45m2 terrace with panoramic views of the Danube and the City. The bedrooms overlook the beautifully landscaped inner garden and have access to a 36 m2 private garden. The kitchen is fully equipped (Miele). The bedrooms have private bathrooms equipped with Villeroy & Boch bathroom fittings.