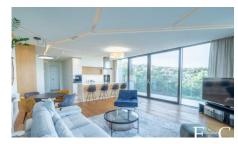

The apartment in question is located on the 2nd floor. The living room with open kitchen overlooking the Danube is joined by a 45m2 terrace with panoramic views of the Danube and the City. The bedrooms overlook the beautifully landscaped inner garden and have access to a 36 m2 private garden. The kitchen is fully equipped (Miele). The bedrooms have private bathrooms equipped with Villeroy & Boch bathroom fittings.