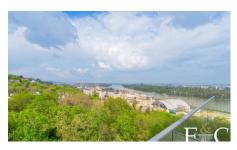

#### **PROPERTY FEATURES**

- Net apartment size: 140 m2
- Terrace: 45 m2
- 1,200 m2 spa incl. 20m long swimming pool, a 50sqm multifunctional jacuzzi, sauna and steam cabin
- Outdoor leisure facilities (running track, street workout area) and playgrounds for children
- 24-hour reception/Security
- Breathtaking views over the Danube and the City
- Nr. of bedrooms: 2
- Nr. of bathrooms: 2
- Ceiling heating/cooling, Smart Home
- Underground parking places plus storage

In addition to outdoor services such as a record-covered running track, two playgrounds for 2 different age groups, an outdoor training park for adults, an indoor 1,200 m2 wellness area with a panoramic view of the Danube and a glass wall with a 20 m pool, saunas, steam baths, a 50 m2 jacuzzi, equipped fitness area, massage rooms, club room, yoga room serve the comfort and relaxation of the residents. In addition, 24-hour security/concierge service and camera system ensure safety.

The apartment in question is located on the 2nd floor. The living room with open kitchen overlooking the Danube is joined by a 45m2 terrace with panoramic views of the Danube and the City. The bedrooms overlook the beautifully landscaped inner garden and have access to a 36 m2 private garden. The kitchen is fully equipped (Miele). The bedrooms have private bathrooms equipped with Villeroy & Boch bathroom fittings.