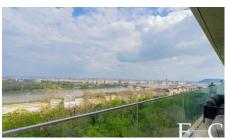

#### **PROPERTY FEATURES**

- Net apartment size: 140 m2
- Terrace: 45 m2
- 1,200 m2 spa incl. 20m long swimming pool, a 50sqm multifunctional jacuzzi, sauna and steam cabin
- Outdoor leisure facilities (running track, street workout area) and playgrounds for children
- 24-hour reception/Security
- Breathtaking views over the Danube and the City
- Nr. of bedrooms: 2
- Nr. of bathrooms: 2
- Ceiling heating/cooling, Smart Home
- Underground parking places plus storage

In addition to outdoor services such as a record-covered running track, two playgrounds for 2 different age groups, an outdoor training park for adults, an indoor 1,200 m2 wellness area with a panoramic view of the Danube and a glass wall with a 20 m pool, saunas, steam baths, a 50 m2 jacuzzi, equipped fitness area, massage rooms, club room, yoga room serve the comfort and relaxation of the residents. In addition, 24-hour security/concierge service and camera system ensure safety.

The apartment in question is located on the 2nd floor. The living room with open kitchen overlooking the Danube is joined by a 45m2 terrace with panoramic views of the Danube and the City. The bedrooms overlook the beautifully landscaped inner garden and have access to a 36 m2 private garden. The kitchen is fully equipped (Miele). The bedrooms have private bathrooms equipped with Villeroy & Boch bathroom fittings.