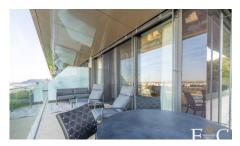

The apartment in question is located on the 2nd floor. The living room with open kitchen overlooking the Danube is joined by a 45m2 terrace with panoramic views of the Danube and the City. The bedrooms overlook the beautifully landscaped inner garden and have access to a 36 m2 private garden. The kitchen is fully equipped (Miele). The bedrooms have private bathrooms equipped with Villeroy & Boch bathroom fittings.