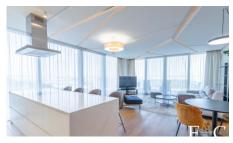

The apartment in question is located on the 2nd floor. The living room with open kitchen overlooking the Danube is joined by a 45m2 terrace with panoramic views of the Danube and the City. The bedrooms overlook the beautifully landscaped inner garden and have access to a 36 m2 private garden. The kitchen is fully equipped (Miele). The bedrooms have private bathrooms equipped with Villeroy & Boch bathroom fittings.