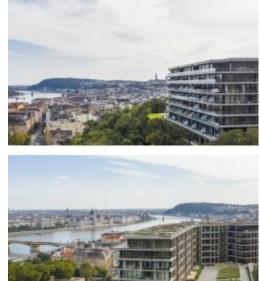

#### **PROPERTY FEATURES**

- Net apartment size: 140 m2
- Terrace: 45 m2
- 1,200 m2 spa incl. 20m long swimming pool, a 50sqm multifunctional jacuzzi, sauna and steam cabin
- Outdoor leisure facilities (running track, street workout area) and playgrounds for children
- 24-hour reception/Security
- Breathtaking views over the Danube and the City
- Nr. of bedrooms: 2
- Nr. of bathrooms: 2
- Ceiling heating/cooling, Smart Home
- Underground parking places plus storage

In addition to outdoor services such as a record-covered running track, two playgrounds for 2 different age groups, an outdoor training park for adults, an indoor 1,200 m2 wellness area with a panoramic view of the Danube and a glass wall with a 20 m pool, saunas, steam baths, a 50 m2 jacuzzi, equipped fitness area, massage rooms, club room, yoga room serve the comfort and relaxation of the residents. In addition, 24-hour security/concierge service and camera system ensure safety.

The apartment in question is located on the 2nd floor. The living room with open kitchen overlooking the Danube is joined by a 45m2 terrace with panoramic views of the Danube and the City. The bedrooms overlook the beautifully landscaped inner garden and have access to a 36 m2 private garden. The kitchen is fully equipped (Miele). The bedrooms have private bathrooms equipped with Villeroy & Boch bathroom fittings.