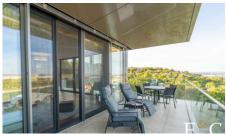

#### **PROPERTY FEATURES**

- Net apartment size: 140 m2
- Terrace: 45 m2
- 1,200 m2 spa incl. 20m long swimming pool, a 50sqm multifunctional jacuzzi, sauna and steam cabin
- Outdoor leisure facilities (running track, street workout area) and playgrounds for children
- 24-hour reception/Security
- Breathtaking views over the Danube and the City
- Nr. of bedrooms: 2
- Nr. of bathrooms: 2
- Ceiling heating/cooling, Smart Home
- Underground parking places plus storage

The apartment in question is located on the 2nd floor. The living room with open kitchen overlooking the Danube is joined by a 45m2 terrace with panoramic views of the Danube and the City. The bedrooms overlook the beautifully landscaped inner garden and have access to a 36 m2 private garden. The kitchen is fully equipped (Miele). The bedrooms have private bathrooms equipped with Villeroy & Boch bathroom fittings.