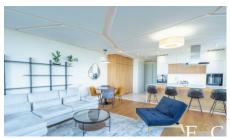

The apartment in question is located on the 2nd floor. The living room with open kitchen overlooking the Danube is joined by a 45m2 terrace with panoramic views of the Danube and the City. The bedrooms overlook the beautifully landscaped inner garden and have access to a 36 m2 private garden. The kitchen is fully equipped (Miele). The bedrooms have private bathrooms equipped with Villeroy & Boch bathroom fittings.