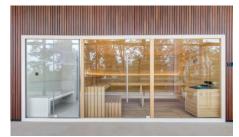

In addition to outdoor services such as a record-covered running track, two playgrounds for 2 different age groups, an outdoor training park for adults, an indoor 1,200 m2 wellness area with a panoramic view of the Danube and a glass wall with a 20 m pool, saunas, steam baths, a 50 m2 jacuzzi, equipped fitness area, massage rooms, club room, yoga room serve the comfort and relaxation of the residents. In addition, 24-hour security/concierge service and camera system ensure safety.