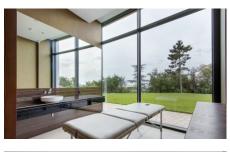

The apartment in question is located on the 2nd floor. The living room with open kitchen overlooking the Danube is joined by a 45m2 terrace with panoramic views of the Danube and the City. The bedrooms overlook the beautifully landscaped inner garden and have access to a 36 m2 private garden. The kitchen is fully equipped (Miele). The bedrooms have private bathrooms equipped with Villeroy & Boch bathroom fittings.

## **PROPERTY PHOTOS**

Fine & Country Budapest Palazzo Dorottya, Apaczai Csere Janos ,1 Palazzo Dorottya Apaczai Csere Janos utca 15 Budapest 1051 Hungary

T: +36 20 351 3881 E: hungary@fineandcountry.com