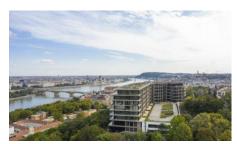

# 2 BEDROOM APARTMENT FOR RENT IN BUDAPEST

|    |    | $\square$ |    |
|----|----|-----------|----|
| x2 | x1 | x 2       | x1 |

#### **PROPERTY FEATURES**

- Net apartment size: 140 m2
- Terrace: 45 m2
- 1,200 m2 spa incl. 20m long swimming pool, a 50sqm multifunctional jacuzzi, sauna and steam cabin
- Outdoor leisure facilities (running track, street workout area) and playgrounds for children
- 24-hour reception/Security
- Breathtaking views over the Danube and the City
- Nr. of bedrooms: 2
- Nr. of bathrooms: 2
- Ceiling heating/cooling, Smart Home
- Underground parking places plus storage

In addition to outdoor services such as a record-covered running track, two playgrounds for 2 different age groups, an outdoor training park for adults, an indoor 1,200 m2 wellness area with a panoramic view of the Danube and a glass wall with a 20 m pool, saunas, steam baths, a 50 m2 jacuzzi, equipped fitness area, massage rooms, club room, yoga room serve the comfort and relaxation of the residents. In addition, 24-hour security/concierge service and camera system ensure safety.

The apartment in question is located on the 2nd floor. The living room with open kitchen overlooking the Danube is joined by a 45m2 terrace with panoramic views of the Danube and the City. The bedrooms overlook the beautifully landscaped inner garden and have access to a 36 m2 private garden. The kitchen is fully equipped (Miele). The bedrooms have private bathrooms equipped with Villeroy & Boch bathroom fittings.