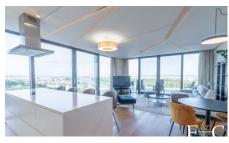

The apartment in question is located on the 2nd floor. The living room with open kitchen overlooking the Danube is joined by a 45m2 terrace with panoramic views of the Danube and the City. The bedrooms overlook the beautifully landscaped inner garden and have access to a 36 m2 private garden. The kitchen is fully equipped (Miele). The bedrooms have private bathrooms equipped with Villeroy & Boch bathroom fittings.