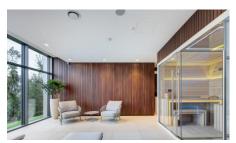

In addition to outdoor services such as a record-covered running track, two playgrounds for 2 different age groups, an outdoor training park for adults, an indoor 1,200 m2 wellness area with a panoramic view of the Danube and a glass wall with a 20 m pool, saunas, steam baths, a 50 m2 jacuzzi, equipped fitness area, massage rooms, club room, yoga room serve the comfort and relaxation of the residents. In addition, 24-hour security/concierge service and camera system ensure safety.

## **PROPERTY PHOTOS**

Fine & Country Budapest Palazzo Dorottya, Apaczai Csere Janos ,1 Palazzo Dorottya Apaczai Csere Janos utca 15 Budapest 1051 Hungary

T: +36 20 351 3881 E: hungary@fineandcountry.com