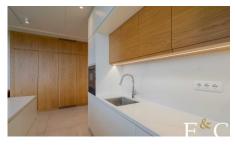

The apartment in question is located on the 2nd floor. The living room with open kitchen overlooking the Danube is joined by a 45m2 terrace with panoramic views of the Danube and the City. The bedrooms overlook the beautifully landscaped inner garden and have access to a 36 m2 private garden. The kitchen is fully equipped (Miele). The bedrooms have private bathrooms equipped with Villeroy & Boch bathroom fittings.