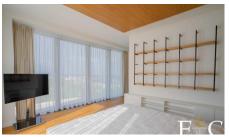

The apartment in question is located on the 2nd floor. The living room with open kitchen overlooking the Danube is joined by a 45m2 terrace with panoramic views of the Danube and the City. The bedrooms overlook the beautifully landscaped inner garden and have access to a 36 m2 private garden. The kitchen is fully equipped (Miele). The bedrooms have private bathrooms equipped with Villeroy & Boch bathroom fittings.