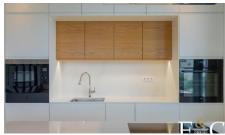

The apartment in question is located on the 2nd floor. The living room with open kitchen overlooking the Danube is joined by a 45m2 terrace with panoramic views of the Danube and the City. The bedrooms overlook the beautifully landscaped inner garden and have access to a 36 m2 private garden. The kitchen is fully equipped (Miele). The bedrooms have private bathrooms equipped with Villeroy & Boch bathroom fittings.