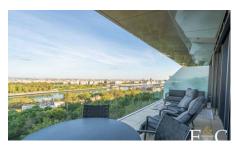

#### **PROPERTY FEATURES**

- Net apartment size: 140 m2
- Terrace: 45 m2
- 1,200 m2 spa incl. 20m long swimming pool, a 50sqm multifunctional jacuzzi, sauna and steam cabin
- Outdoor leisure facilities (running track, street workout area) and playgrounds for children
- 24-hour reception/Security
- Breathtaking views over the Danube and the City
- Nr. of bedrooms: 2
- Nr. of bathrooms: 2
- Ceiling heating/cooling, Smart Home
- Underground parking places plus storage

In addition to outdoor services such as a record-covered running track, two playgrounds for 2 different age groups, an outdoor training park for adults, an indoor 1,200 m2 wellness area with a panoramic view of the Danube and a glass wall with a 20 m pool, saunas, steam baths, a 50 m2 jacuzzi, equipped fitness area, massage rooms, club room, yoga room serve the comfort and relaxation of the residents. In addition, 24-hour security/concierge service and camera system ensure safety.

The apartment in question is located on the 2nd floor. The living room with open kitchen overlooking the Danube is joined by a 45m2 terrace with panoramic views of the Danube and the City. The bedrooms overlook the beautifully landscaped inner garden and have access to a 36 m2 private garden. The kitchen is fully equipped (Miele). The bedrooms have private bathrooms equipped with Villeroy & Boch bathroom fittings.