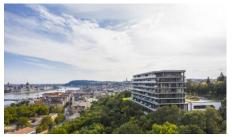

#### **PROPERTY FEATURES**

- Net apartment size: 140 m2
- Terrace: 45 m2
- 1,200 m2 spa incl. 20m long swimming pool, a 50sqm multifunctional jacuzzi, sauna and steam cabin
- Outdoor leisure facilities (running track, street workout area) and playgrounds for children
- 24-hour reception/Security
- Breathtaking views over the Danube and the City
- Nr. of bedrooms: 2
- Nr. of bathrooms: 2
- Ceiling heating/cooling, Smart Home
- Underground parking places plus storage

In addition to outdoor services such as a record-covered running track, two playgrounds for 2 different age groups, an outdoor training park for adults, an indoor 1,200 m2 wellness area with a panoramic view of the Danube and a glass wall with a 20 m pool, saunas, steam baths, a 50 m2 jacuzzi, equipped fitness area, massage rooms, club room, yoga room serve the comfort and relaxation of the residents. In addition, 24-hour security/concierge service and camera system ensure safety.

The apartment in question is located on the 2nd floor. The living room with open kitchen overlooking the Danube is joined by a 45m2 terrace with panoramic views of the Danube and the City. The bedrooms overlook the beautifully landscaped inner garden and have access to a 36 m2 private garden. The kitchen is fully equipped (Miele). The bedrooms have private bathrooms equipped with Villeroy & Boch bathroom fittings.