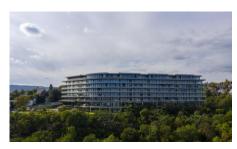

In addition to outdoor services such as a record-covered running track, two playgrounds for 2 different age groups, an outdoor training park for adults, an indoor 1,200 m2 wellness area with a panoramic view of the Danube and a glass wall with a 20 m pool, saunas, steam baths, a 50 m2 jacuzzi, equipped fitness area, massage rooms, club room, yoga room serve the comfort and relaxation of the residents. In addition, 24-hour security/concierge service and camera system ensure safety.