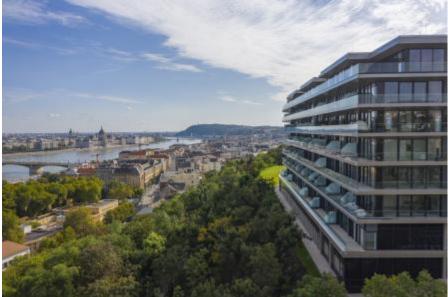

#### **PROPERTY FEATURES**

- Net apartment size: 140 m2
- Terrace: 45 m2
- 1,200 m2 spa incl. 20m long swimming pool, a 50sqm multifunctional jacuzzi, sauna and steam cabin
- Outdoor leisure facilities (running track, street workout area) and playgrounds for children
- 24-hour reception/Security
- Breathtaking views over the Danube and the City
- Nr. of bedrooms: 2
- Nr. of bathrooms: 2
- Ceiling heating/cooling, Smart Home
- Underground parking places plus storage

In addition to outdoor services such as a record-covered running track, two playgrounds for 2 different age groups, an outdoor training park for adults, an indoor 1,200 m2 wellness area with a panoramic view of the Danube and a glass wall with a 20 m pool, saunas, steam baths, a 50 m2 jacuzzi, equipped fitness area, massage rooms, club room, yoga room serve the comfort and relaxation of the residents. In addition, 24-hour security/concierge service and camera system ensure safety.

The apartment in question is located on the 2nd floor. The living room with open kitchen overlooking the Danube is joined by a 45m2 terrace with panoramic views of the Danube and the City. The bedrooms overlook the beautifully landscaped inner garden and have access to a 36 m2 private garden. The kitchen is fully equipped (Miele). The bedrooms have private bathrooms equipped with Villeroy & Boch bathroom fittings.