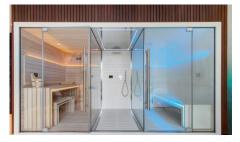

In addition to outdoor services such as a record-covered running track, two playgrounds for 2 different age groups, an outdoor training park for adults, an indoor 1,200 m2 wellness area with a panoramic view of the Danube and a glass wall with a 20 m pool, saunas, steam baths, a 50 m2 jacuzzi, equipped fitness area, massage rooms, club room, yoga room serve the comfort and relaxation of the residents. In addition, 24-hour security/concierge service and camera system ensure safety.