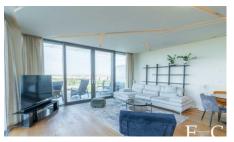

The apartment in question is located on the 2nd floor. The living room with open kitchen overlooking the Danube is joined by a 45m2 terrace with panoramic views of the Danube and the City. The bedrooms overlook the beautifully landscaped inner garden and have access to a 36 m2 private garden. The kitchen is fully equipped (Miele). The bedrooms have private bathrooms equipped with Villeroy & Boch bathroom fittings.