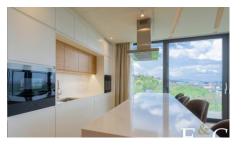

The apartment in question is located on the 2nd floor. The living room with open kitchen overlooking the Danube is joined by a 45m2 terrace with panoramic views of the Danube and the City. The bedrooms overlook the beautifully landscaped inner garden and have access to a 36 m2 private garden. The kitchen is fully equipped (Miele). The bedrooms have private bathrooms equipped with Villeroy & Boch bathroom fittings.