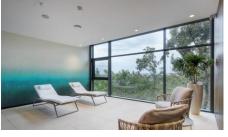

In addition to outdoor services such as a record-covered running track, two playgrounds for 2 different age groups, an outdoor training park for adults, an indoor 1,200 m2 wellness area with a panoramic view of the Danube and a glass wall with a 20 m pool, saunas, steam baths, a 50 m2 jacuzzi, equipped fitness area, massage rooms, club room, yoga room serve the comfort and relaxation of the residents. In addition, 24-hour security/concierge service and camera system ensure safety.

The apartment in question is located on the 2nd floor. The living room with open kitchen overlooking the Danube is joined by a 45m2 terrace with panoramic views of the Danube and the City. The bedrooms overlook the beautifully landscaped inner garden and have access to a 36 m2 private garden. The kitchen is fully equipped (Miele). The bedrooms have private bathrooms equipped with Villeroy & Boch bathroom fittings.