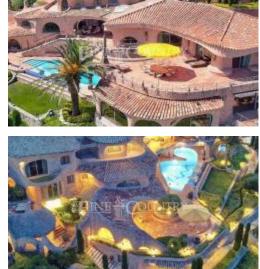

The villa has a total of 13 bedrooms, 6 of which are ensuite, 4 independent apartments and staff accommodation with 3 bedrooms. All the bedrooms offer their own unique style and the property is designed so that they are in different areas of the villa, to guarantee maximum privacy for all. The main living area, with an adjoining bar and office, leads onto the exceptional upper terrace, to be used for relaxing in the sun or having a bite to eat. From this upper terrace you can directly access the the leisure terrace below with its rim flow pool, the indoor gym and the beautifully appointed spa area with a sauna, a hammam and a jacuzzi.

Landscaped gardens of 2,4 hectares surround the villa, with creative and artfully decorated areas that marry effortlessly with the shapes of the house and the rock on which it is built. Various leisure areas offer an environment ideal for maximising the Mediterranean life; from secluded spots in the garden, to grandiose reception areas overlooking the sea.