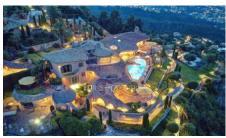

# Price **€29,000,000**

x13 24000 2

REF 072023-023. This stunning property offers breathtaking 360 degree sea views of almost the entire French Riviera, including the Bay of Cannes and out to sea, with the Alps as a backdrop. Due to its rare and dominant position, the property merges with the landscape; and while offering 1000m2 of internal living space, the unique design and architecture blends beautifully with its Esterel Mountains.

Landscaped gardens of 2,4 hectares surround the villa, with creative and artfully decorated areas that marry effortlessly with the shapes of the house and the rock on which it is built. Various leisure areas offer an environment ideal for maximising the Mediterranean life; from secluded spots in the garden, to grandiose reception areas overlooking the sea.