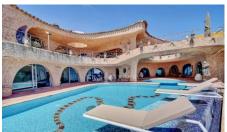

The villa has a total of 13 bedrooms, 6 of which are ensuite, 4 independent apartments and staff accommodation with 3 bedrooms. All the bedrooms offer their own unique style and the property is designed so that they are in different areas of the villa, to guarantee maximum privacy for all. The main living area, with an adjoining bar and office, leads onto the exceptional upper terrace, to be used for relaxing in the sun or having a bite to eat. From this upper terrace you can directly access the the leisure terrace below with its rim flow pool, the indoor gym and the beautifully appointed spa area with a sauna, a hammam and a jacuzzi.