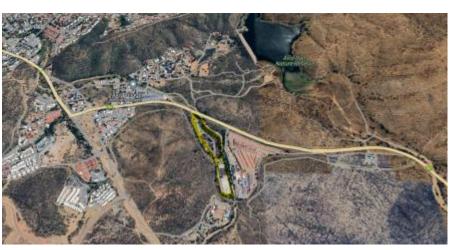

# Price NAD31,200,000

Mixed Development land available FOR SALE in a prime residential area!! Discover a truly unique property located on the eastern outskirts of Avis, positioned along the Sam Nujoma Drive en-route to the Hosea Kutako Airport. This extraordinary parcel of land encompasses a variety of structures, presenting an unparalleled opportunity for a comprehensive mixed development and extension.

Land Size 37,729sqm

Valuated at N\$ 34,350,000

Selling below valuation at N\$ 31,200,000

Seize this extraordinary opportunity! Whether you envision a thriving residential community or a unique commercial venture, this property offers endless possibilities.