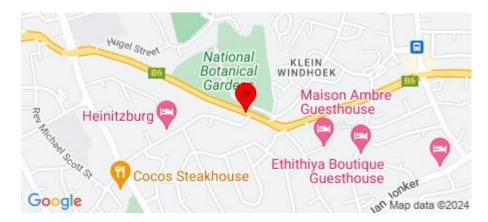

nternational Airport, the property is also well-suited for a roadside hotel and potentially a casino.





### REF: 3034142

### PROPERTY FEATURES

- Borehole
- Warehouse
- Factory
- 24 Hour Access
- Greenhouse
- Nature Reserve Lifestyle
- Estate





The "Special Zoning" designation further allows for the inclusion of educational facilities such as middle schools and pre-primary schools, ensuring compliance with municipal regulations.

Land Size 37,729sqm

Valuated at N\$ 34,350,000

Selling below valuation at N\$ 31,200,000

Seize this extraordinary opportunity! Whether you envision a thriving residential community or a unique commercial venture, this property offers endless possibilities.

Contact us for more details and to schedule a viewing.





## **PROPERTY PHOTOS**



# LOCATION



No Media available





## No Floorplans available