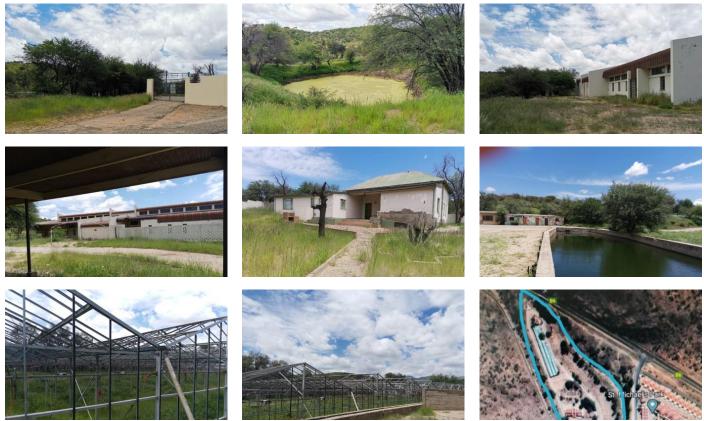

## **PROPERTY PHOTOS**

Key Structures: Warehouse (1848sqm) Factory (483sqm) Greenhouses (10237sqm) Offices (200sqm) Dwelling (203sqm) Open Shed (77sqm) Garage (23sqm) Borehole +/- 90m & Concrete Reservoir: Ensuring a sustainable water supply.

### PROPERTY FEATURES

- Borehole
- Warehouse
- Factory
- 24 Hour Access
- Greenhouse
- Nature Reserve Lifestyle
- Estate

The "Special Zoning" designation further allows for the inclusion of educational facilities such as middle schools and pre-primary schools, ensuring compliance with municipal regulations.

Land Size 37,729sqm

Valuated at N\$ 34,350,000

Selling below valuation at N\$ 31,200,000

Seize this extraordinary opportunity! Whether you envision a thriving residential community or a unique commercial venture, this property offers endless possibilities.