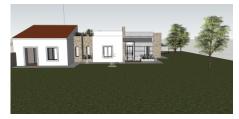

This fantastic land with a total of 5733m² consists of two articles, an urban one with a ruin and a rustic, and has a project for the construction of a 3-bedroom single storey villa with 268m² plus terraces and swimming pool, with a total of 299m². The project has already been submitted and approved by the Loulé Town Hall, and the building license is ready to be collected. The rustic land is covered with fruit trees.

This plot with an already approved project is a great opportunity for those seeking to build their ideal dream home in the Algarve.

The feature(s)/equipment(s) mentioned in this description, are subject to verification and agreement between the prominent vendors and buyers.