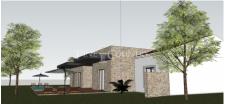

This fantastic land with a total of 5733m² consists of two articles, an urban one with a ruin and a rustic, and has a project for the construction of a 3-bedroom single storey villa with 268m² plus terraces and swimming pool, with a total of 299m². The project has already been submitted and approved by the Loulé Town Hall, and the building license is ready to be collected. The rustic land is covered with fruit trees.

This plot with an already approved project is a great opportunity for those seeking to build their ideal dream home in the Algarve.

The feature(s)/equipment(s) mentioned in this description, are subject to verification and agreement between the prominent vendors and buyers.