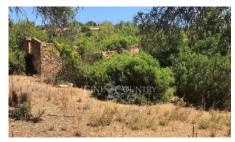

This fantastic land with a total of 5733m² consists of two articles, an urban one with a ruin and a rustic, and has a project for the construction of a 3-bedroom single storey villa with 268m² plus terraces and swimming pool, with a total of 299m². The project has already been submitted and approved by the Loulé Town Hall, and the building license is ready to be collected. The rustic land is covered with fruit trees.

This plot with an already approved project is a great opportunity for those seeking to build their ideal dream home in the Algarve.

The feature(s)/equipment(s) mentioned in this description, are subject to verification and agreement between the prominent vendors and buyers.