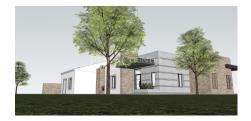

This fantastic land with a total of 5733m² consists of two articles, an urban one with a ruin and a rustic, and has a project for the construction of a 3-bedroom single storey villa with 268m² plus terraces and swimming pool, with a total of 299m². The project has already been submitted and approved by the Loulé Town Hall, and the building license is ready to be collected. The rustic land is covered with fruit trees.

This plot with an already approved project is a great opportunity for those seeking to build their ideal dream home in the Algarve.

The feature(s)/equipment(s) mentioned in this description, are subject to verification and agreement between the prominent vendors and buyers.