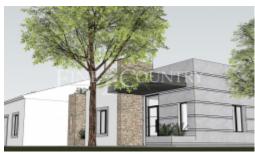

This fantastic land with a total of 5733m² consists of two articles, an urban one with a ruin and a rustic, and has a project for the construction of a 3-bedroom single storey villa with 268m² plus terraces and swimming pool, with a total of 299m². The project has already been submitted and approved by the Loulé Town Hall, and the building license is ready to be collected. The rustic land is covered with fruit trees.

This plot with an already approved project is a great opportunity for those seeking to build their ideal dream home in the Algarve.

The feature(s)/equipment(s) mentioned in this description, are subject to verification and agreement between the prominent vendors and buyers.