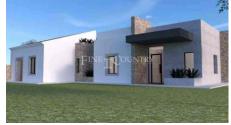

This fantastic land with a total of 5733m² consists of two articles, an urban one with a ruin and a rustic, and has a project for the construction of a 3-bedroom single storey villa with 268m² plus terraces and swimming pool, with a total of 299m². The project has already been submitted and approved by the Loulé Town Hall, and the building license is ready to be collected. The rustic land is covered with fruit trees.

This plot with an already approved project is a great opportunity for those seeking to build their ideal dream home in the Algarve.

The feature(s)/equipment(s) mentioned in this description, are subject to verification and agreement between the prominent vendors and buyers.