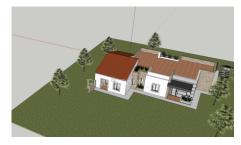

This fantastic land with a total of 5733m² consists of two articles, an urban one with a ruin and a rustic, and has a project for the construction of a 3-bedroom single storey villa with 268m² plus terraces and swimming pool, with a total of 299m². The project has already been submitted and approved by the Loulé Town Hall, and the building license is ready to be collected. The rustic land is covered with fruit trees.

This plot with an already approved project is a great opportunity for those seeking to build their ideal dream home in the Algarve.

The feature(s)/equipment(s) mentioned in this description, are subject to verification and agreement between the prominent vendors and buyers.