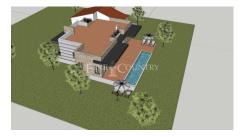

This fantastic land with a total of 5733m² consists of two articles, an urban one with a ruin and a rustic, and has a project for the construction of a 3-bedroom single storey villa with 268m² plus terraces and swimming pool, with a total of 299m². The project has already been submitted and approved by the Loulé Town Hall, and the building license is ready to be collected. The rustic land is covered with fruit trees.

This plot with an already approved project is a great opportunity for those seeking to build their ideal dream home in the Algarve.

The feature(s)/equipment(s) mentioned in this description, are subject to verification and agreement between the prominent vendors and buyers.