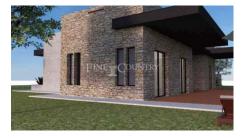

This fantastic land with a total of 5733m² consists of two articles, an urban one with a ruin and a rustic, and has a project for the construction of a 3-bedroom single storey villa with 268m² plus terraces and swimming pool, with a total of 299m². The project has already been submitted and approved by the Loulé Town Hall, and the building license is ready to be collected. The rustic land is covered with fruit trees.

This plot with an already approved project is a great opportunity for those seeking to build their ideal dream home in the Algarve.

The feature(s)/equipment(s) mentioned in this description, are subject to verification and agreement between the prominent vendors and buyers.