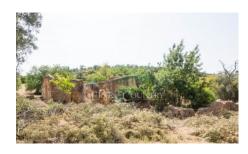

This fantastic land with a total of 5733m² consists of two articles, an urban one with a ruin and a rustic, and has a project for the construction of a 3-bedroom single storey villa with 268m² plus terraces and swimming pool, with a total of 299m². The project has already been submitted and approved by the Loulé Town Hall, and the building license is ready to be collected. The rustic land is covered with fruit trees.