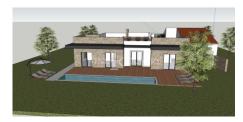

This fantastic land with a total of 5733m² consists of two articles, an urban one with a ruin and a rustic, and has a project for the construction of a 3-bedroom single storey villa with 268m² plus terraces and swimming pool, with a total of 299m². The project has already been submitted and approved by the Loulé Town Hall, and the building license is ready to be collected. The rustic land is covered with fruit trees.

This plot with an already approved project is a great opportunity for those seeking to build their ideal dream home in the Algarve.

The feature(s)/equipment(s) mentioned in this description, are subject to verification and agreement between the prominent vendors and buyers.