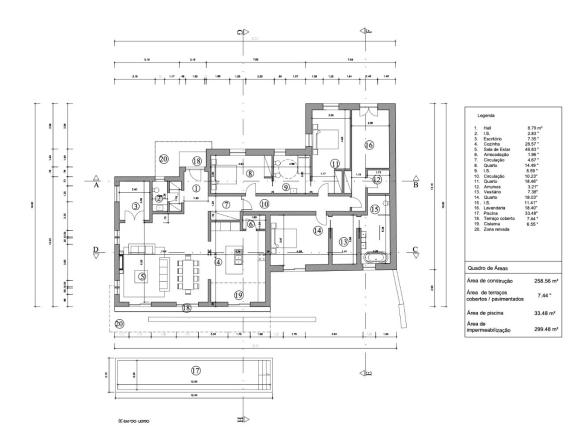

This fantastic land with a total of 5733m² consists of two articles, an urban one with a ruin and a rustic, and has a project for the construction of a 3-bedroom single storey villa with 268m² plus terraces and swimming pool, with a total of 299m². The project has already been submitted and approved by the Loulé Town Hall, and the building license is ready to be collected. The rustic land is covered with fruit trees.

### **FLOORPLANS**