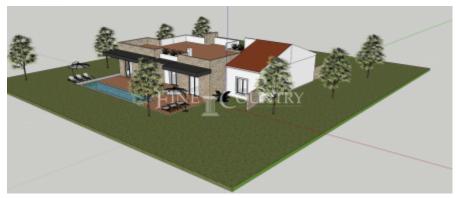

This fantastic land with a total of 5733m² consists of two articles, an urban one with a ruin and a rustic, and has a project for the construction of a 3-bedroom single storey villa with 268m² plus terraces and swimming pool, with a total of 299m². The project has already been submitted and approved by the Loulé Town Hall, and the building license is ready to be collected. The rustic land is covered with fruit trees.

This plot with an already approved project is a great opportunity for those seeking to build their ideal dream home in the Algarve.

The feature(s)/equipment(s) mentioned in this description, are subject to verification and agreement between the prominent vendors and buyers.