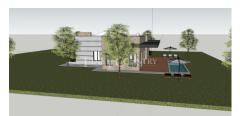

This fantastic land with a total of 5733m² consists of two articles, an urban one with a ruin and a rustic, and has a project for the construction of a 3-bedroom single storey villa with 268m² plus terraces and swimming pool, with a total of 299m². The project has already been submitted and approved by the Loulé Town Hall, and the building license is ready to be collected. The rustic land is covered with fruit trees.

This plot with an already approved project is a great opportunity for those seeking to build their ideal dream home in the Algarve.

The feature(s)/equipment(s) mentioned in this description, are subject to verification and agreement between the prominent vendors and buyers.