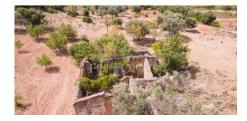

This fantastic land with a total of 5733m² consists of two articles, an urban one with a ruin and a rustic, and has a project for the construction of a 3-bedroom single storey villa with 268m² plus terraces and swimming pool, with a total of 299m². The project has already been submitted and approved by the Loulé Town Hall, and the building license is ready to be collected. The rustic land is covered with fruit trees.