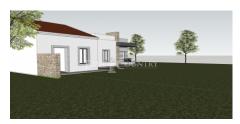

This fantastic land with a total of 5733m² consists of two articles, an urban one with a ruin and a rustic, and has a project for the construction of a 3-bedroom single storey villa with 268m² plus terraces and swimming pool, with a total of 299m². The project has already been submitted and approved by the Loulé Town Hall, and the building license is ready to be collected. The rustic land is covered with fruit trees.

This plot with an already approved project is a great opportunity for those seeking to build their ideal dream home in the Algarve.

The feature(s)/equipment(s) mentioned in this description, are subject to verification and agreement between the prominent vendors and buyers.