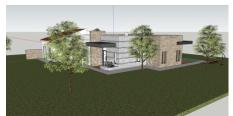

This fantastic land with a total of 5733m² consists of two articles, an urban one with a ruin and a rustic, and has a project for the construction of a 3-bedroom single storey villa with 268m² plus terraces and swimming pool, with a total of 299m². The project has already been submitted and approved by the Loulé Town Hall, and the building license is ready to be collected. The rustic land is covered with fruit trees.

This plot with an already approved project is a great opportunity for those seeking to build their ideal dream home in the Algarve.

The feature(s)/equipment(s) mentioned in this description, are subject to verification and agreement between the prominent vendors and buyers.