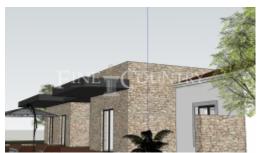

This fantastic land with a total of 5733m² consists of two articles, an urban one with a ruin and a rustic, and has a project for the construction of a 3-bedroom single storey villa with 268m² plus terraces and swimming pool, with a total of 299m². The project has already been submitted and approved by the Loulé Town Hall, and the building license is ready to be collected. The rustic land is covered with fruit trees.

This plot with an already approved project is a great opportunity for those seeking to build their ideal dream home in the Algarve.

The feature(s)/equipment(s) mentioned in this description, are subject to verification and agreement between the prominent vendors and buyers.