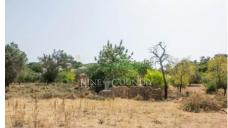

This fantastic land with a total of 5733m² consists of two articles, an urban one with a ruin and a rustic, and has a project for the construction of a 3-bedroom single storey villa with 268m² plus terraces and swimming pool, with a total of 299m². The project has already been submitted and approved by the Loulé Town Hall, and the building license is ready to be collected. The rustic land is covered with fruit trees.

This plot with an already approved project is a great opportunity for those seeking to build their ideal dream home in the Algarve.

The feature(s)/equipment(s) mentioned in this description, are subject to verification and agreement between the prominent vendors and buyers.