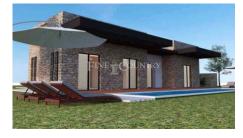

This fantastic land with a total of 5733m² consists of two articles, an urban one with a ruin and a rustic, and has a project for the construction of a 3-bedroom single storey villa with 268m² plus terraces and swimming pool, with a total of 299m². The project has already been submitted and approved by the Loulé Town Hall, and the building license is ready to be collected. The rustic land is covered with fruit trees.

This plot with an already approved project is a great opportunity for those seeking to build their ideal dream home in the Algarve.

The feature(s)/equipment(s) mentioned in this description, are subject to verification and agreement between the prominent vendors and buyers.