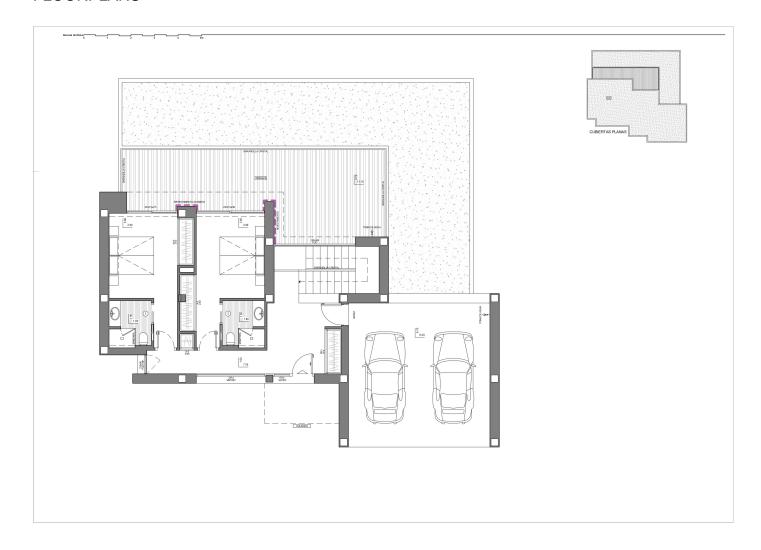

## **FLOORPLANS**

It is distributed over 3 floors with a total of 3 en-suite bedrooms, a large terrace with infinity pool perfect for enjoying the views of the Mediterranean sea and an incredible spacious living-dining room. The access to this property is from the top floor through a spacious hall where there is a large garage that can accommodate up to two cars and two of the bedrooms ensuite with direct access to a private terrace. Down the stairs you reach the main floor where there is a spacious livingdining area with an open plan kitchen fully equipped with quality appliances and access to the large terrace creating an open space full of light all day long. On this floor there is also a guest toilet and the master bedroom ensuite with dressing room and direct access to the outside area.