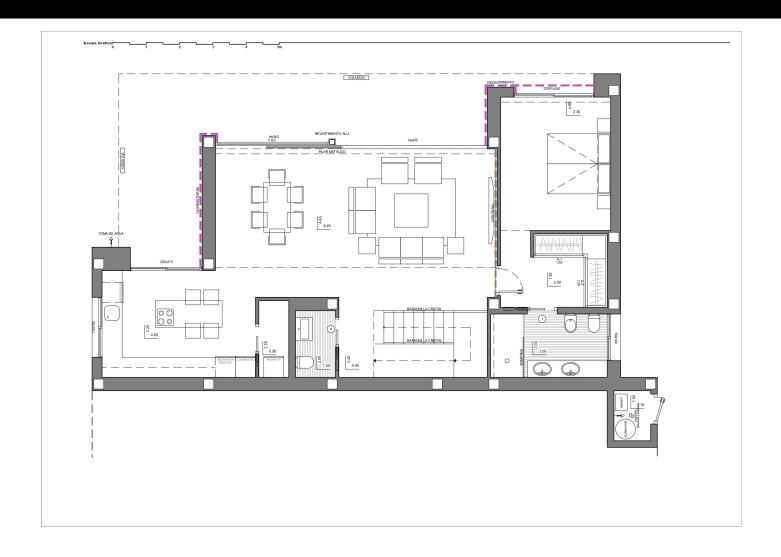

## **FLOORPLANS**

It is distributed over 3 floors with a total of 3 en-suite bedrooms, a large terrace with infinity pool perfect for enjoying the views of the Mediterranean sea and an incredible spacious living-dining room. The access to this property is from the top floor through a spacious hall where there is a large garage that can accommodate up to two cars and two of the bedrooms ensuite with direct access to a private terrace. Down the stairs you reach the main floor where there is a spacious livingdining area with an open plan kitchen fully equipped with quality appliances and access to the large terrace creating an open space full of light all day long. On this floor there is also a guest toilet and the master bedroom ensuite with dressing room and direct access to the outside area.