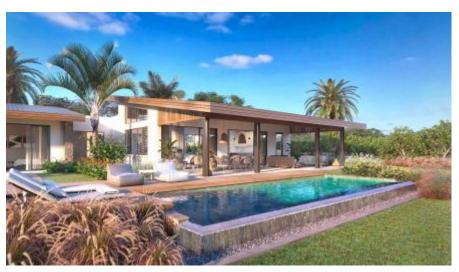

This residence of 47 prestigious 3-to-5-bedroom villas (with the possibility of creating an additional studio) on plots of land ranging from 850m² up to almost 1,900m² offers multiple possibilities.

5 different types of villa are offered: all built with one story, each villa has its own swimming pool and large garden designed as an oasis, opening the doors to an exceptional world.

Villa Clusia:

T: +230 268 1780

E: mauritius@fineandcountry.com

- Total living area: 410,49 m<sup>2</sup>

- Land of 915m<sup>2</sup> and more
- 4 bedrooms
- 45,06m<sup>2</sup> swimming pool

Built by a renowned developer and architect, this estate in the heart of a generous natural paradise, with interior design blending perfectly with the exterior landscape, space, high ceilings, wood, raw concrete, bay windows, long terraces, swimming pools, the very definition of luxury in the wild.