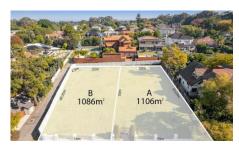

## SOLD

REF: 2576498

**PROPERTY FEATURES** 

It really does not get any better than this.

- PROPOSED LOT A 1006m2
- PROPOSED LOT B 1086m2 very rare having a rear AND side laneway meaning you only have one immediate neighbour
- The blocks are being offered STCA and titles being issued.