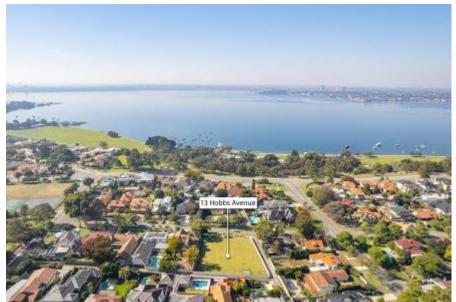

## LAND FOR SALE IN DALKEITH

## SOLD

REF: 2576498

**PROPERTY FEATURES** 

It really does not get any better than this.

- PROPOSED LOT A 1006m2
- PROPOSED LOT B 1086m2 very rare having a rear AND side laneway meaning you only have one immediate neighbour
- The blocks are being offered STCA and titles being issued.