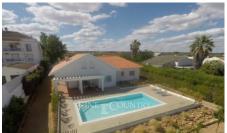

#### PROPERTY FEATURES

- Mature garden
- 4 Bathrooms with underfloor heating
- Additional 3 Bedroom Annex
- Large Warehouse
- Overflow Salt water pool
- Solar panels
- Walking distance to all amenities in Vila Nova de Cacela
- Refurbished in 2020
- A/C+ double glazing + 2 chimneys
- EPC: E

could also be transformed into a separate studio or atelier. Next to it is an annex with kitchen, shower room, living room with fireplace and 3 double bedrooms (one with A/C).

The property has a marvelous newly built overflow salted swimming pool with a wrap-around terrace to relax. It has 2 entrances and a possible entrance at the back. It is connected to all the main utilities and sold fully furnished and fitted.