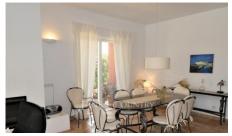

The main villa is on one floor it was very recently refurbished and is ready to move in to. A welcoming entrance hall leads to the lounge/dining area in open plan with French windows opening south onto the pool area. There is a separate modern fitted kitchen, north facing and separate entrance by the side of the dining room.