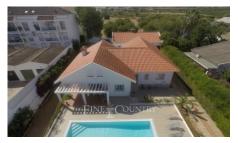

could also be transformed into a separate studio or atelier. Next to it is an annex with kitchen, shower room, living room with fireplace and 3 double bedrooms (one with A/C).

The property has a marvelous newly built overflow salted swimming pool with a wrap-around terrace to relax. It has 2 entrances and a possible entrance at the back. It is connected to all the main utilities and sold fully furnished and fitted.