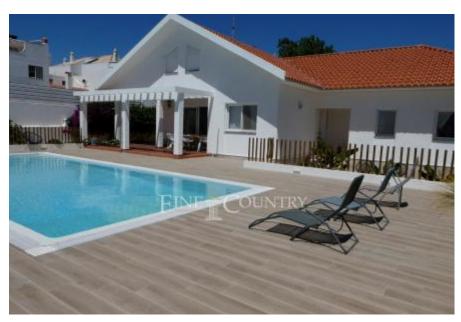

The main villa is on one floor it was very recently refurbished and is ready to move in to. A welcoming entrance hall leads to the lounge/dining area in open plan with French windows opening south onto the pool area. There is a separate modern fitted kitchen, north facing and separate entrance by the side of the dining room.

could also be transformed into a separate studio or atelier. Next to it is an annex with kitchen, shower room, living room with fireplace and 3 double bedrooms (one with A/C).

The property has a marvelous newly built overflow salted swimming pool with a wrap-around terrace to relax. It has 2 entrances and a possible entrance at the back. It is connected to all the main utilities and sold fully furnished and fitted.