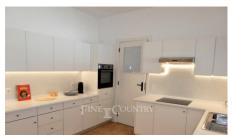

The main villa is on one floor it was very recently refurbished and is ready to move in to. A welcoming entrance hall leads to the lounge/dining area in open plan with French windows opening south onto the pool area. There is a separate modern fitted kitchen, north facing and separate entrance by the side of the dining room.