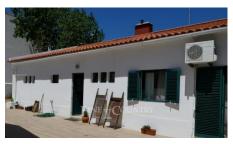

The main villa is on one floor it was very recently refurbished and is ready to move in to. A welcoming entrance hall leads to the lounge/dining area in open plan with French windows opening south onto the pool area. There is a separate modern fitted kitchen, north facing and separate entrance by the side of the dining room.

On the right wing of the house there are 4 double bedrooms, 2 with their en suite Italian newly built shower rooms and 2 more bathrooms. All bedrooms have A/C units, floating wooden floors and are fitted with beds and wardrobes. There is underfloor heating in each bathroom.