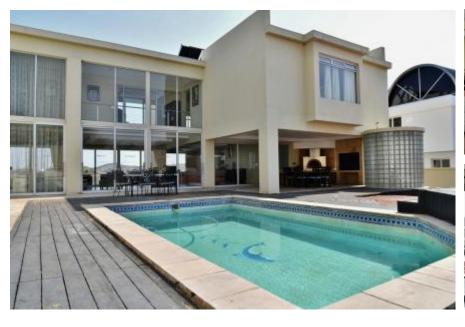

A home perfect for entertaining as the living areas opens up to a large undercover veranda with a built-in braai and backyard with a large swimming pool.

The abundance of aluminum windows & sliding doors allow natural light to compliment the home.

## PROPERTY PHOTOS