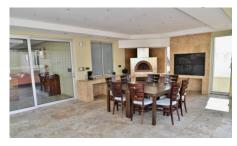

A home perfect for entertaining as the living areas opens up to a large undercover veranda with a built-in braai and backyard with a large swimming pool.

The abundance of aluminum windows & sliding doors allow natural light to compliment the home.

- Veranda with build-in braai and pizza oven
- Sliding doors open to the Veranda
- Guest WC