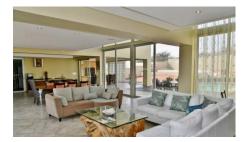

a room with big screen & air conditioner





T: +264 (0)811295491 E: windhoek@fineandcountry.com



- Veranda with build-in braai and pizza oven
- Sliding doors open to the Veranda
- Guest WC

#### First Floor:

- 4 Well sized en-suite bedroom with build-in cupboards & air conditioners (master has a balcony)
- Master bedroom has a jet bath tub and shower with a stunning mountain view
- Airconditioned Office/Study with balcony

#### Outside:

- 4 Well sized en-suite bedrooms (pool area) with en-suite bathrooms with build-in cupboards & air conditioners

Security includes boundary walls, alarm, electric fence and beams

CC Registered

License to operate as a Boutique Hotel

Erf size: 1 338 sqm Dwelling: 949 sqms



T: +264 (0)811295491

E: windhoek@fineandcountry.com



## PROPERTY PHOTOS















































## **LOCATION**



No Media available







# No Floorplans available

T: +264 (0)811295491

E: windhoek@fineandcountry.com