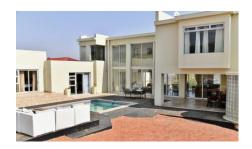

A home perfect for entertaining as the living areas opens up to a large undercover veranda with a built-in braai and backyard with a large swimming pool.

The abundance of aluminum windows & sliding doors allow natural light to compliment the home.

## PROPERTY PHOTOS