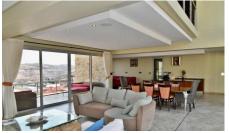

A home perfect for entertaining as the living areas opens up to a large undercover veranda with a built-in braai and backyard with a large swimming pool.

The abundance of aluminum windows & sliding doors allow natural light to compliment the home.

### Ground Floor:

- Open plan lounge and dining room
- Separate kitchen with build-in cupboards and pantry
- Cinema room with big screen & air conditioner

T: +264 (0)811295491 E: windhoek@fineandcountry.com