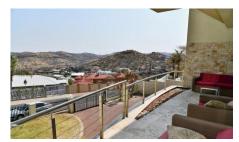

A home perfect for entertaining as the living areas opens up to a large undercover veranda with a built-in braai and backyard with a large swimming pool.

The abundance of aluminum windows & sliding doors allow natural light to compliment the home.

- Veranda with build-in braai and pizza oven
- Sliding doors open to the Veranda
- Guest WC