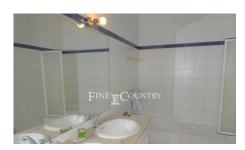

The main house is composed of a spacious lounge with fireplace, large dining area, kitchen to the side, three bedrooms, one bathroom and a cloakroom. The windows are a traditional wooden style with wooden shutters.

## PROPERTY PHOTOS

LOCATION EPC