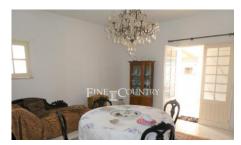

The main house is composed of a spacious lounge with fireplace, large dining area, kitchen to the side, three bedrooms, one bathroom and a cloakroom. The windows are a traditional wooden style with wooden shutters.