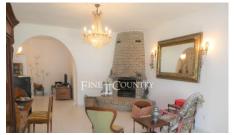

The main house is composed of a spacious lounge with fireplace, large dining area, kitchen to the side, three bedrooms, one bathroom and a cloakroom. The windows are a traditional wooden style with wooden shutters.