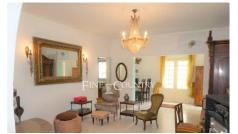

The main house is composed of a spacious lounge with fireplace, large dining area, kitchen to the side, three bedrooms, one bathroom and a cloakroom. The windows are a traditional wooden style with wooden shutters.