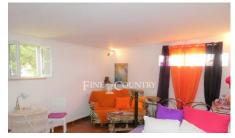

The main house is composed of a spacious lounge with fireplace, large dining area, kitchen to the side, three bedrooms, one bathroom and a cloakroom. The windows are a traditional wooden style with wooden shutters.