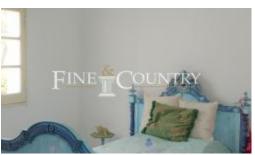

The main house is composed of a spacious lounge with fireplace, large dining area, kitchen to the side, three bedrooms, one bathroom and a cloakroom. The windows are a traditional wooden style with wooden shutters.