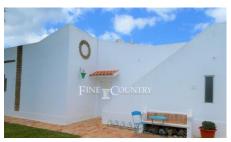

This house originates from the end of '80s, it has a traditional Algarvian look with rounded features and lots of terraces. Set on one floor in the middle of an abundant garden full of flowers, bushes, and palm trees.

The main house is composed of a spacious lounge with fireplace, large dining area, kitchen to the side, three bedrooms, one bathroom and a cloakroom. The windows are a traditional wooden style with wooden shutters.