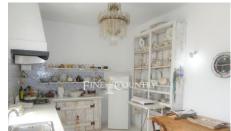

The main house is composed of a spacious lounge with fireplace, large dining area, kitchen to the side, three bedrooms, one bathroom and a cloakroom. The windows are a traditional wooden style with wooden shutters.