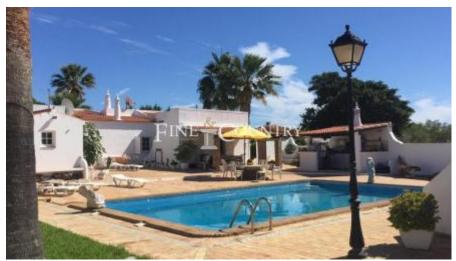

This house originates from the end of '80s, it has a traditional Algarvian look with rounded features and lots of terraces. Set on one floor in the middle of an abundant garden full of flowers, bushes, and palm trees.

On each side of the property are three self-contained studios, all with their own private space outside.

The property is fully walled, it has city water and a borehole. There is a fantastic pool in the centre with a wonderful BBQ/bar area with summer kitchen. The perfect spot for outdoor entertaining.

In addition, there is a covered space for relaxation and meditation, and an extra laundry room.

From the top terraces, you can enjoy beautiful views towards the islands of Armona, Culatra and Faro, the location is what it is all about.