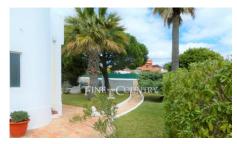

This house originates from the end of '80s, it has a traditional Algarvian look with rounded features and lots of terraces. Set on one floor in the middle of an abundant garden full of flowers, bushes, and palm trees.

On each side of the property are three self-contained studios, all with their own private space outside.

The property is fully walled, it has city water and a borehole. There is a fantastic pool in the centre with a wonderful BBQ/bar area with summer kitchen. The perfect spot for outdoor entertaining.