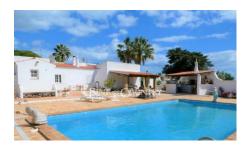

On each side of the property are three self-contained studios, all with their own private space outside.

The property is fully walled, it has city water and a borehole. There is a fantastic pool in the centre with a wonderful BBQ/bar area with summer kitchen. The perfect spot for outdoor entertaining.