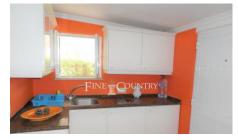

The main house is composed of a spacious lounge with fireplace, large dining area, kitchen to the side, three bedrooms, one bathroom and a cloakroom. The windows are a traditional wooden style with wooden shutters.