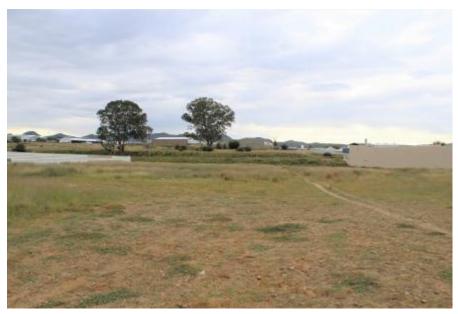

## Price NAD2,967,000

REF: 2476972

PROPERTY FEATURES

LAFRENZ INDUSTRIAL PLOT FOR SALE. LOCATION - LOCATION!! PTY Registered Erf Size: 1 967m<sup>2</sup>

Prime located, industrial plot for sale. This vacant 1 967m<sup>2</sup> plot, is level and has lots of potential. It is easily accessible and are nearby a service station and other wholesaler in a developing area. SERVICES: Mains electricity, water and sewers. Site storm water drainage available on site. Tarred road frontage and street lighting.

Selling Price: N\$2,967,000

Be the first to make an appointment, to view this property. Pre-approved clients are welcome to contact Elsabé.