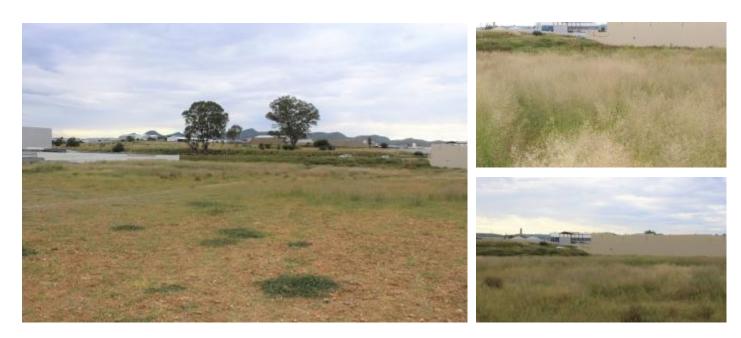

## Price NAD3,206,000

REF: 2476971

**PROPERTY FEATURES** 

LAFRENZ INDUSTRIAL PLOT FOR SALE – RIPE FOR DEVELOPMENT. Vacant, flat industrial plot for sale.

PTY Registered Erf Size: 2126m<sup>2</sup>

Prime located, industrial plot for sale. This vacant 2126m<sup>2</sup> plot, is level and it is ripe for development. It is easily accessible and are nearby a service station and other wholesaler in a developing area.

#### **PROPERTY PHOTOS**