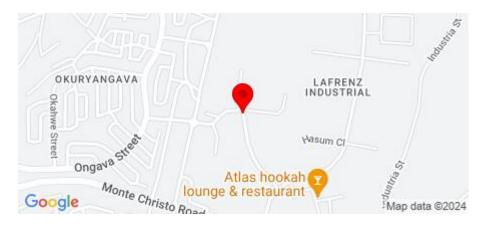

# LAND FOR SALE IN WINDHOEK

## Price NAD3,206,000

REF: 2476971



**PROPERTY FEATURES** 

LAFRENZ INDUSTRIAL PLOT FOR SALE – RIPE FOR DEVELOPMENT. Vacant, flat industrial plot for sale.

PTY Registered Erf Size: 2126m<sup>2</sup>

Prime located, industrial plot for sale. This vacant 2126m<sup>2</sup> plot, is level and it is ripe for development. It is easily accessible and are nearby a service station and other wholesaler in a developing area.

SERVICES: Mains electricity, water and sewers. Site storm water drainage available on site. Tarred road frontage and street lighting. Selling Price: N\$3,206,000

Arrange a viewing to see the full potential of this property. Pre-approved clients are welcome to contact Elsabé





#### **PROPERTY PHOTOS**



### LOCATION



No Media available





#### No Floorplans available