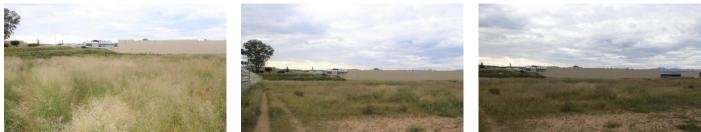

# LAND FOR SALE IN WINDHOEK

## Price NAD3,206,000

REF: 2476971



**PROPERTY FEATURES** 

LAFRENZ INDUSTRIAL PLOT FOR SALE – RIPE FOR DEVELOPMENT. Vacant, flat industrial plot for sale.

PTY Registered Erf Size: 2126m<sup>2</sup>

Prime located, industrial plot for sale. This vacant 2126m<sup>2</sup> plot, is level and it is ripe for development. It is easily accessible and are nearby a service station and other wholesaler in a developing area.

SERVICES: Mains electricity, water and sewers. Site storm water drainage available on site. Tarred road frontage and street lighting. Selling Price: N\$3,206,000

Arrange a viewing to see the full potential of this property. Pre-approved clients are welcome to contact Elsabé





#### **PROPERTY PHOTOS**



### LOCATION



No Media available





#### No Floorplans available