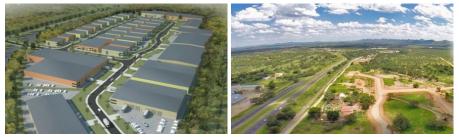

## Price NAD1,933,200

m<sup>2</sup> 1074 2

Industrial Erven for Sale - Shali Industrial Park - Brakwater.

The Shali Industrial Estate in Brakwater, was zoned into different plot sizes to accommodate a variety of industries. The location was specifically chosen because of its proximity to the city of Windhoek, the Elisenheim development and access to sufficient electricity. 2 MegaWatt power available at Nampower rates.

Various sizes available between 1074m<sup>2</sup> to 11794m<sup>2</sup>. Different price /m<sup>2</sup> from N\$1,600.00 to N\$ 1,950.00

- No Transfer Duty & No VAT registered as PTY
- 2 MegaWatt power available at Nampower rates
- Easy access from Windhoek and en-route to all major Namibian towns
- Zoning: Industrial