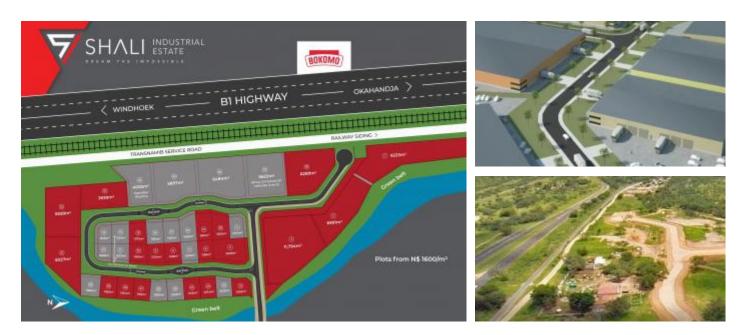

## Price NAD1,933,200

m<sup>2</sup> 1074 2

Industrial Erven for Sale - Shali Industrial Park - Brakwater.

The Shali Industrial Estate in Brakwater, was zoned into different plot sizes to accommodate a variety of industries. The location was specifically chosen because of its proximity to the city of Windhoek, the Elisenheim development and access to sufficient electricity. 2 MegaWatt power available at Nampower rates.

Various sizes available between 1074m<sup>2</sup> to 11794m<sup>2</sup>. Different price /m<sup>2</sup> from N\$1,600.00 to N\$ 1,950.00

- No Transfer Duty & No VAT registered as PTY
- 2 MegaWatt power available at Nampower rates
- Easy access from Windhoek and en-route to all major Namibian towns
- Zoning: Industrial