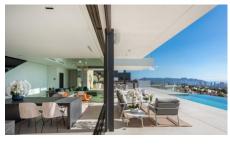

PROPERTY DETAILS Villa 5 is currently completed and the remaining 4 are under construction.

The properties have 5 bedrooms, 6 bathrooms, living room, dining room, kitchen, laundry room, solarium, barbecue area, swimming pool, garage and numerous terraces, some of them covered.

With a total built area of 582m2, distributed over 4 levels, all connected by stairs and lift. It has a swimming pool with infinity views with a water surface of 63m2, covered terraces with a surface of 70m2, and uncovered terraces of 247m2.

On the lower level there is a garage with the possibility to park up to 6 cars and with a height of 5,5m.

The next floor has 2 en-suite bedrooms, each with a bathroom, a living room and a small kitchen. It is ideal to accommodate friends, older children or even to rent out. The upper floor is the day area, where the pool, terraces, barbecue area, living room, kitchen and guest bathroom are located.