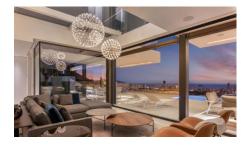

On the lower level there is a garage with the possibility to park up to 6 cars and with a height of 5,5m.

The next floor has 2 en-suite bedrooms, each with a bathroom, a living room and a small kitchen. It is ideal to accommodate friends, older children or even to rent out. The upper floor is the day area, where the pool, terraces, barbecue area, living room, kitchen and guest bathroom are located.

The upper floor is the sleeping area with two bedrooms with their respective

bathrooms, and the master bedroom, with an area of 50,46m2, with a large dressing room, bathroom and two private terraces.

The property is crowned by a solarium and a spa area.