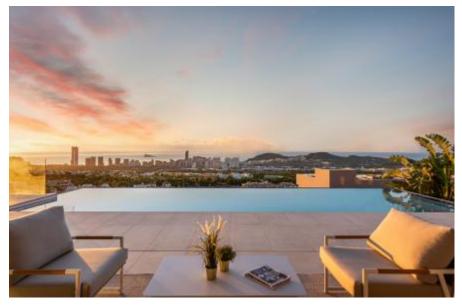

#### PROPERTY FEATURES

- · South East facing, Panoramic sea views
- · Infinity swimming pool with LED lighting, Preinstallation Jacuzzi
- Elevator with capacity for 6 people
- Guest Accommodation with lounge & kitchen
- Garage with the possibility to park up to 6 cars
- Home Automation, Alarm system with camera and video recording
- · Air conditioning, Underfloor heating, Climalit Glazing, Solar
- Landscaped gardens, Summer Kitchen/BBQ, Chillout Areas
- 24/7 Secure residential area with Private Club, Gym, Fitness Room, Tennis/Padel & Restaurant
- Terraces with view points, Landscaped Garden with Auto-irrigation

With a total built area of 582m2, distributed over 4 levels, all connected by stairs and lift. It has a swimming pool with infinity views with a water surface of 63m2, covered terraces with a surface of 70m2, and uncovered terraces of 247m2.

Many additional features and benefits include:

Porcelain finished infinity swimming pool with LED lighting

Pre-installation for jacuzzi on solarium

Landscape designed garden

Air conditioning system distributed via concealed ducting