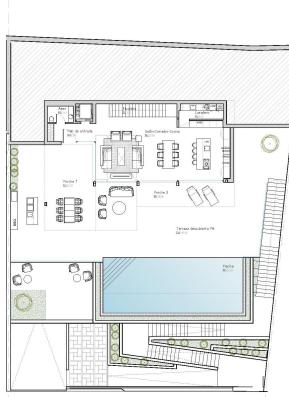

## **FLOORPLANS**

|                                             | SUP. ÚTIL (M2) | SUP.CONSTRUIDA (M2 |
|---------------------------------------------|----------------|--------------------|
| SEMISÓTANO 1                                |                |                    |
| Distribuidor                                | 3,85           |                    |
| Garaje                                      | 130,13         |                    |
| TOTAL SEMISÓTANO 1                          | 133,98         | 144,55             |
| SEMISÓTANO 2                                |                |                    |
| Hall-Distribuidor                           | 5,74           |                    |
| Lavadero                                    | 13,74          |                    |
| Dormitorio equipado 1                       | 34,00          |                    |
| Dormitorio equipado 2                       | 38,73          |                    |
| Sala de instalaciones                       | 60,63          |                    |
| TOTAL SEMISÓTANO 2                          | 152,84         | 176,54             |
| PLANTA BAJA                                 |                |                    |
| Salón-Comedor-Cocina                        | 67,95          |                    |
| Hall de entrada                             | 6,99           |                    |
| Lavadero                                    | 6,06           |                    |
| Aseo                                        | 3,47           |                    |
| Escalera                                    | 7,16           |                    |
| Porches cubiertos                           | 69,29          | 50%                |
| TOTAL PLANTA BAJA                           | 160,92         | 141,255            |
| PLANTA PRIMERA                              |                |                    |
| Dormitorio-Baño 1                           | 38,52          |                    |
| Vestidor 1                                  | 5,59           |                    |
| Vestidor 2                                  | 5,60           |                    |
| Dormitorio 2                                | 12,39          |                    |
| Baño 2                                      | 3,92           |                    |
| Dormitorio 3                                | 16,06          |                    |
| Baño 3                                      | 2,50           |                    |
| Distribuidor                                | 15,71          |                    |
| Escalera                                    | 7,18           |                    |
| Balcón 1                                    | 15,86          | 50%                |
| Balcón 2                                    | 8,37           | 50%                |
| TOTAL PLANTA PRIMERA                        | 131,70         | 138,715            |
| SOLARIUM                                    |                |                    |
| Torreón                                     | 2,01           |                    |
| Jacuzzi                                     | 5,06           |                    |
| Solarium - terrace                          | 164,94         |                    |
| TOTAL SOLARIUM                              | 2,01           | 13,49              |
| TOTAL VILLA 4                               | 581,45         | 614,55             |
| Piscina exterior                            | 63,00          |                    |
| Terraza exterior no cubierta<br>Planta Baja | 136,04         |                    |
| Terraza privada 1 Planta Primera            | 65,74          |                    |
| Terraza privada 2 Planta Primera            | 46,65          |                    |
|                                             | evel           | Scale              |
| VILLA 4 Se                                  | emisótano 1    | 1:150              |