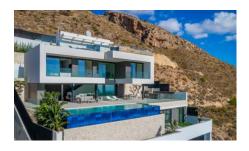

PROPERTY DETAILS Villa 5 is currently completed and the remaining 4 are under construction.

The properties have 5 bedrooms, 6 bathrooms, living room, dining room, kitchen, laundry room, solarium, barbecue area, swimming pool, garage and numerous terraces, some of them covered.

With a total built area of 582m2, distributed over 4 levels, all connected by stairs and lift. It has a swimming pool with infinity views with a water surface of 63m2, covered terraces with a surface of 70m2, and uncovered terraces of 247m2.

On the lower level there is a garage with the possibility to park up to 6 cars and with a height of 5,5m.

The next floor has 2 en-suite bedrooms, each with a bathroom, a living room and a small kitchen. It is ideal to accommodate friends, older children or even to rent out. The upper floor is the day area, where the pool, terraces, barbecue area, living room, kitchen and guest bathroom are located.