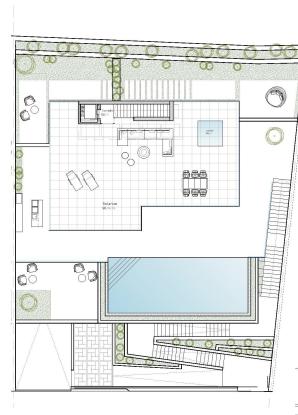

On the lower level there is a garage with the possibility to park up to 6 cars and with a height of 5,5m.

The next floor has 2 en-suite bedrooms, each with a bathroom, a living room and a small kitchen. It is ideal to accommodate friends, older children or even to rent out. The upper floor is the day area, where the pool, terraces, barbecue area, living room, kitchen and guest bathroom are located.

Many additional features and benefits include:

Porcelain finished infinity swimming pool with LED lighting

Pre-installation for jacuzzi on solarium

Landscape designed garden

Air conditioning system distributed via concealed ducting