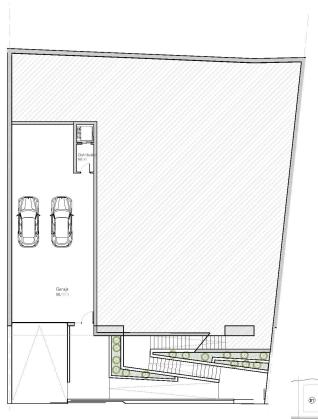

On the lower level there is a garage with the possibility to park up to 6 cars and with a height of 5,5m.

The next floor has 2 en-suite bedrooms, each with a bathroom, a living room and a small kitchen. It is ideal to accommodate friends, older children or even to rent out. The upper floor is the day area, where the pool, terraces, barbecue area, living room, kitchen and guest bathroom are located.

## **FLOORPLANS**

|                                             | SUP. ÚTIL (M2) | SUP.CONSTRUIDA (M2 |
|---------------------------------------------|----------------|--------------------|
| SEMISÓTANO 1                                |                |                    |
| Distribuidor                                | 3,85           |                    |
| Garaje                                      | 130,13         |                    |
| TOTAL SEMISÓTANO 1                          | 133,98         | 144,55             |
| SEMISÓTANO 2                                |                |                    |
| Hall-Distribuidor                           | 5,74           |                    |
| Lavadero                                    | 13,74          |                    |
| Dormitorio equipado 1                       | 34,00          |                    |
| Dormitorio equipado 2                       | 38,73          |                    |
| Sala de instalaciones                       | 60,63          |                    |
| TOTAL SEMISÓTANO 2                          | 152,84         | 176,54             |
| PLANTA BAJA                                 |                |                    |
| Salón-Comedor-Cocina                        | 67,95          |                    |
| Hall de entrada                             | 6,99           |                    |
| Lavadero                                    | 6,06           |                    |
| Aseo                                        | 3,47           |                    |
| Escalera                                    | 7,16           |                    |
| Porches cubiertos                           | 69,29          | 50%                |
| TOTAL PLANTA BAJA                           | 160,92         | 141,255            |
| PLANTA PRIMERA                              |                |                    |
| Dormitorio-Baño 1                           | 38,52          |                    |
| Vestidor 1                                  | 5,59           |                    |
| Vestidor 2                                  | 5,60           |                    |
| Dormitorio 2                                | 12,39          |                    |
| Baño 2                                      | 3,92           |                    |
| Dormitorio 3                                | 16,06          |                    |
| Baño 3                                      | 2,50           |                    |
| Distribuidor                                | 15,71          |                    |
| Escalera                                    | 7,18           |                    |
| Balcón 1                                    | 15,86          | 50%                |
| Balcón 2                                    | 8,37           | 50%                |
| TOTAL PLANTA PRIMERA                        | 131,70         | 138,715            |
| SOLARIUM                                    |                |                    |
| Torreón                                     | 2,01           |                    |
| Jacuzzi                                     | 5,06           |                    |
| Solarium - terrace                          | 164,94         |                    |
| TOTAL SOLARIUM                              | 2,01           | 13,49              |
| TOTAL VILLA 4                               | 581,45         | 614,55             |
| Piscina exterior                            | 63,00          |                    |
| Terraza exterior no cubierta<br>Planta Baja | 136,04         |                    |
| Terraza privada 1 Planta Primera            | 65,74          |                    |
| Terraza privada 2 Planta Primera            | 46,65          |                    |
|                                             | evel           | Scale              |
| VILLA 4 Se                                  | emisótano 1    | 1:150              |