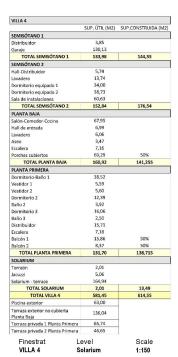

## **FLOORPLANS**

|                                             | SUP. ÚTIL (M2) | SUP.CONSTRUIDA (M2 |
|---------------------------------------------|----------------|--------------------|
| SEMISÓTANO 1                                |                |                    |
| Distribuidor                                | 3,85           |                    |
| Garaje                                      | 130,13         |                    |
| TOTAL SEMISÓTANO 1                          | 133,98         | 144,55             |
| SEMISÓTANO 2                                |                |                    |
| Hall-Distribuidor                           | 5,74           |                    |
| Lavadero                                    | 13,74          |                    |
| Dormitorio equipado 1                       | 34,00          |                    |
| Dormitorio equipado 2                       | 38,73          |                    |
| Sala de instalaciones                       | 60,63          |                    |
| TOTAL SEMISÓTANO 2                          | 152,84         | 176,54             |
| PLANTA BAJA                                 |                |                    |
| Salón-Comedor-Cocina                        | 67,95          |                    |
| Hall de entrada                             | 6,99           |                    |
| Lavadero                                    | 6,06           |                    |
| Aseo                                        | 3,47           |                    |
| Escalera                                    | 7,16           |                    |
| Porches cubiertos                           | 69,29          | 50%                |
| TOTAL PLANTA BAJA                           | 160,92         | 141,255            |
| PLANTA PRIMERA                              |                |                    |
| Dormitorio-Baño 1                           | 38,52          |                    |
| Vestidor 1                                  | 5,59           |                    |
| Vestidor 2                                  | 5,60           |                    |
| Dormitorio 2                                | 12,39          |                    |
| Baño 2                                      | 3,92           |                    |
| Dormitorio 3                                | 16,06          |                    |
| Baño 3                                      | 2,50           |                    |
| Distribuidor                                | 15,71          |                    |
| Escalera                                    | 7,18           |                    |
| Balcón 1                                    | 15,86          | 50%                |
| Balcón 2                                    | 8,37           | 50%                |
| TOTAL PLANTA PRIMERA                        | 131,70         | 138,715            |
| SOLARIUM                                    |                |                    |
| Torreón                                     | 2,01           |                    |
| Jacuzzi                                     | 5,06           |                    |
| Solarium - terrace                          | 164,94         |                    |
| TOTAL SOLARIUM                              | 2,01           | 13,49              |
| TOTAL VILLA 4                               | 581,45         | 614,55             |
| Piscina exterior                            | 63,00          |                    |
| Terraza exterior no cubierta<br>Planta Baja | 136,04         |                    |
| Terraza privada 1 Planta Primera            | 65,74          |                    |
| Terraza privada 2 Planta Primera            | 46,65          |                    |
|                                             | evel           | Scale              |
| VILLA 4 Se                                  | emisótano 1    | 1:150              |

| VILLA 4                                     |                |                     |
|---------------------------------------------|----------------|---------------------|
|                                             | SUP. ÚTIL (M2) | SUP.CONSTRUIDA (M2) |
| SEMISÓTANO 1                                |                |                     |
| Distribuidor                                | 3,85           |                     |
| Garaje                                      | 130,13         |                     |
| TOTAL SEMISÓTANO 1                          | 133,98         | 144,55              |
| SEMISÓTANO 2                                |                |                     |
| Hall-Distribuidor                           | 5,74           |                     |
| Lavadero                                    | 13,74          |                     |
| Dormitorio equipado 1                       | 34,00          |                     |
| Dormitorio equipado 2                       | 38,73          |                     |
| Sala de instalaciones                       | 60,63          |                     |
| TOTAL SEMISÓTANO 2                          | 152,84         | 176,54              |
| PLANTA BAJA                                 |                |                     |
| Salón-Comedor-Cocina                        | 67,95          |                     |
| Hall de entrada                             | 6,99           |                     |
| Lavadero                                    | 6,06           |                     |
| Aseo                                        | 3,47           |                     |
| Escalera                                    | 7,16           |                     |
| Porches cubiertos                           | 69,29          | 50%                 |
| TOTAL PLANTA BAJA                           | 160,92         | 141,255             |
| PLANTA PRIMERA                              |                |                     |
| Dormitorio-Baño 1                           | 38,52          |                     |
| Vestidor 1                                  | 5,59           |                     |
| Vestidor 2                                  | 5,60           |                     |
| Dormitorio 2                                | 12,39          |                     |
| Baño 2                                      | 3,92           |                     |
| Dormitorio 3                                | 16,06          |                     |
| Baño 3                                      | 2,50           |                     |
| Distribuidor                                | 15,71          |                     |
| Escalera                                    | 7,18           |                     |
| Balcón 1                                    | 15,86          | 50%                 |
| Balcón 2                                    | 8,37           | 50%                 |
| TOTAL PLANTA PRIMERA                        | 131,70         | 138,715             |
| SOLARIUM                                    |                |                     |
| Torreón                                     | 2,01           |                     |
| Jacuzzi                                     | 5,06           |                     |
| Solarium - terrace                          | 164,94         | ,                   |
| TOTAL SOLARIUM                              | 2,01           | 13,49               |
| TOTAL VILLA 4                               | 581,45         | 614,55              |
| Piscina exterior                            | 63,00          |                     |
| Terraza exterior no cubierta<br>Planta Baja | 136,04         |                     |
| Terraza privada 1 Planta Primera            | 65,74          |                     |
| Terraza privada 2 Planta Primera            | 46,65          |                     |
| Finestrat I                                 | Level          | Scale               |
|                                             | Semisótano 2   | 1:150               |