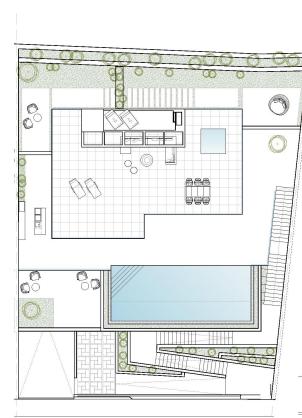

On the lower level there is a garage with the possibility to park up to 6 cars and with a height of 5,5m.

The next floor has 2 en-suite bedrooms, each with a bathroom, a living room and a small kitchen. It is ideal to accommodate friends, older children or even to rent out. The upper floor is the day area, where the pool, terraces, barbecue area, living room, kitchen and guest bathroom are located.

Many additional features and benefits include:

Porcelain finished infinity swimming pool with LED lighting

Pre-installation for jacuzzi on solarium

Landscape designed garden

Air conditioning system distributed via concealed ducting