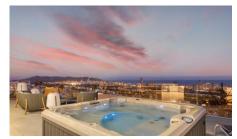

#### PROPERTY FEATURES

- · South East facing, Panoramic sea views
- · Infinity swimming pool with LED lighting, Preinstallation Jacuzzi
- Elevator with capacity for 6 people
- Guest Accommodation with lounge & kitchen
- Garage with the possibility to park up to 6 cars
- Home Automation, Alarm system with camera and video recording
- · Air conditioning, Underfloor heating, Climalit Glazing, Solar
- Landscaped gardens, Summer Kitchen/BBQ, Chillout Areas
- 24/7 Secure residential area with Private Club, Gym, Fitness Room, Tennis/Padel & Restaurant
- Terraces with view points, Landscaped Garden with Auto-irrigation

With a total built area of 582m2, distributed over 4 levels, all connected by stairs and lift. It has a swimming pool with infinity views with a water surface of 63m2, covered terraces with a surface of 70m2, and uncovered terraces of 247m2.

The upper floor is the sleeping area with two bedrooms with their respective

bathrooms, and the master bedroom, with an area of 50,46m2, with a large dressing room, bathroom and two private terraces.

The property is crowned by a solarium and a spa area.

Many additional features and benefits include:

Porcelain finished infinity swimming pool with LED lighting

Pre-installation for jacuzzi on solarium

Landscape designed garden

Air conditioning system distributed via concealed ducting