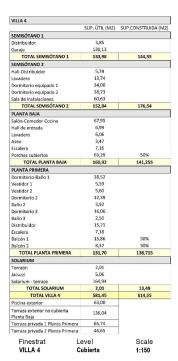

## **FLOORPLANS**

|                                             | SUP. ÚTIL (M2) | SUP.CONSTRUIDA (M2 |
|---------------------------------------------|----------------|--------------------|
| SEMISÓTANO 1                                |                |                    |
| Distribuidor                                | 3,85           |                    |
| Garaje                                      | 130,13         |                    |
| TOTAL SEMISÓTANO 1                          | 133,98         | 144,55             |
| SEMISÓTANO 2                                |                |                    |
| Hall-Distribuidor                           | 5,74           |                    |
| Lavadero                                    | 13,74          |                    |
| Dormitorio equipado 1                       | 34,00          |                    |
| Dormitorio equipado 2                       | 38,73          |                    |
| Sala de instalaciones                       | 60,63          |                    |
| TOTAL SEMISÓTANO 2                          | 152,84         | 176,54             |
| PLANTA BAJA                                 |                |                    |
| Salón-Comedor-Cocina                        | 67,95          |                    |
| Hall de entrada                             | 6,99           |                    |
| Lavadero                                    | 6,06           |                    |
| Aseo                                        | 3,47           |                    |
| Escalera                                    | 7,16           |                    |
| Porches cubiertos                           | 69,29          | 50%                |
| TOTAL PLANTA BAJA                           | 160,92         | 141,255            |
| PLANTA PRIMERA                              |                |                    |
| Dormitorio-Baño 1                           | 38,52          |                    |
| Vestidor 1                                  | 5,59           |                    |
| Vestidor 2                                  | 5,60           |                    |
| Dormitorio 2                                | 12,39          |                    |
| Baño 2                                      | 3,92           |                    |
| Dormitorio 3                                | 16,06          |                    |
| Baño 3                                      | 2,50           |                    |
| Distribuidor                                | 15,71          |                    |
| Escalera                                    | 7,18           |                    |
| Balcón 1                                    | 15,86          | 50%                |
| Balcón 2                                    | 8,37           | 50%                |
| TOTAL PLANTA PRIMERA                        | 131,70         | 138,715            |
| SOLARIUM                                    |                |                    |
| Torreón                                     | 2,01           |                    |
| Jacuzzi                                     | 5,06           |                    |
| Solarium - terrace                          | 164,94         |                    |
| TOTAL SOLARIUM                              | 2,01           | 13,49              |
| TOTAL VILLA 4                               | 581,45         | 614,55             |
| Piscina exterior                            | 63,00          |                    |
| Terraza exterior no cubierta<br>Planta Baja | 136,04         |                    |
| Terraza privada 1 Planta Primera            | 65,74          |                    |
| Terraza privada 2 Planta Primera            | 46,65          |                    |
|                                             | evel           | Scale              |
| VILLA 4 Se                                  | emisótano 1    | 1:150              |

| VILLA 4                                     |                |                     |
|---------------------------------------------|----------------|---------------------|
|                                             | SUP. ÚTIL (M2) | SUP.CONSTRUIDA (M2) |
| SEMISÓTANO 1                                |                |                     |
| Distribuidor                                | 3,85           |                     |
| Garaje                                      | 130,13         |                     |
| TOTAL SEMISÓTANO 1                          | 133,98         | 144,55              |
| SEMISÓTANO 2                                |                |                     |
| Hall-Distribuidor                           | 5,74           |                     |
| Lavadero                                    | 13,74          |                     |
| Dormitorio equipado 1                       | 34,00          |                     |
| Dormitorio equipado 2                       | 38,73          |                     |
| Sala de instalaciones                       | 60,63          |                     |
| TOTAL SEMISÓTANO 2                          | 152,84         | 176,54              |
| PLANTA BAJA                                 |                |                     |
| Salón-Comedor-Cocina                        | 67,95          |                     |
| Hall de entrada                             | 6,99           |                     |
| Lavadero                                    | 6,06           |                     |
| Aseo                                        | 3,47           |                     |
| Escalera                                    | 7,16           |                     |
| Porches cubiertos                           | 69,29          | 50%                 |
| TOTAL PLANTA BAJA                           | 160,92         | 141,255             |
| PLANTA PRIMERA                              |                |                     |
| Dormitorio-Baño 1                           | 38,52          |                     |
| Vestidor 1                                  | 5,59           |                     |
| Vestidor 2                                  | 5,60           |                     |
| Dormitorio 2                                | 12,39          |                     |
| Baño 2                                      | 3,92           |                     |
| Dormitorio 3                                | 16,06          |                     |
| Baño 3                                      | 2,50           |                     |
| Distribuidor                                | 15,71          |                     |
| Escalera                                    | 7,18           |                     |
| Balcón 1                                    | 15,86          | 50%                 |
| Balcón 2                                    | 8,37           | 50%                 |
| TOTAL PLANTA PRIMERA                        | 131,70         | 138,715             |
| SOLARIUM                                    |                |                     |
| Torreón                                     | 2,01           |                     |
| Jacuzzi                                     | 5,06           |                     |
| Solarium - terrace                          | 164,94         | ,                   |
| TOTAL SOLARIUM                              | 2,01           | 13,49               |
| TOTAL VILLA 4                               | 581,45         | 614,55              |
| Piscina exterior                            | 63,00          |                     |
| Terraza exterior no cubierta<br>Planta Baja | 136,04         |                     |
| Terraza privada 1 Planta Primera            | 65,74          |                     |
| Terraza privada 2 Planta Primera            | 46,65          |                     |
| Finestrat I                                 | Level          | Scale               |
|                                             | Semisótano 2   | 1:150               |