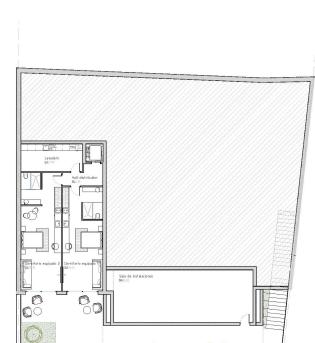

On the lower level there is a garage with the possibility to park up to 6 cars and with a height of 5,5m.

The next floor has 2 en-suite bedrooms, each with a bathroom, a living room and a small kitchen. It is ideal to accommodate friends, older children or even to rent out. The upper floor is the day area, where the pool, terraces, barbecue area, living room, kitchen and guest bathroom are located.

| VILLA 4                                     |                |                     |
|---------------------------------------------|----------------|---------------------|
|                                             | SUP. ÚTIL (M2) | SUP.CONSTRUIDA (M2) |
| SEMISÓTANO 1                                |                |                     |
| Distribuidor                                | 3,85           |                     |
| Garaje                                      | 130,13         |                     |
| TOTAL SEMISÓTANO 1                          | 133,98         | 144,55              |
| SEMISÓTANO 2                                |                |                     |
| Hall-Distribuidor                           | 5,74           |                     |
| Lavadero                                    | 13,74          |                     |
| Dormitorio equipado 1                       | 34,00          |                     |
| Dormitorio equipado 2                       | 38,73          |                     |
| Sala de instalaciones                       | 60,63          |                     |
| TOTAL SEMISÓTANO 2                          | 152,84         | 176,54              |
| PLANTA BAJA                                 |                |                     |
| Salón-Comedor-Cocina                        | 67,95          |                     |
| Hall de entrada                             | 6,99           |                     |
| Lavadero                                    | 6,06           |                     |
| Aseo                                        | 3,47           |                     |
| Escalera                                    | 7,16           |                     |
| Porches cubiertos                           | 69,29          | 50%                 |
| TOTAL PLANTA BAJA                           | 160,92         | 141,255             |
| PLANTA PRIMERA                              |                |                     |
| Dormitorio-Baño 1                           | 38,52          |                     |
| Vestidor 1                                  | 5,59           |                     |
| Vestidor 2                                  | 5,60           |                     |
| Dormitorio 2                                | 12,39          |                     |
| Baño 2                                      | 3,92           |                     |
| Dormitorio 3                                | 16,06          |                     |
| Baño 3                                      | 2,50           |                     |
| Distribuidor                                | 15,71          |                     |
| Escalera                                    | 7,18           |                     |
| Balcón 1                                    | 15,86          | 50%                 |
| Balcón 2                                    | 8,37           | 50%                 |
| TOTAL PLANTA PRIMERA                        | 131,70         | 138,715             |
| SOLARIUM                                    |                |                     |
| Torreón                                     | 2,01           |                     |
| Jacuzzi                                     | 5,06           |                     |
| Solarium - terrace                          | 164,94         | ,                   |
| TOTAL SOLARIUM                              | 2,01           | 13,49               |
| TOTAL VILLA 4                               | 581,45         | 614,55              |
| Piscina exterior                            | 63,00          |                     |
| Terraza exterior no cubierta<br>Planta Baja | 136,04         |                     |
| Terraza privada 1 Planta Primera            | 65,74          |                     |
| Terraza privada 2 Planta Primera            | 46,65          |                     |
| Finestrat I                                 | Level          | Scale               |
|                                             | Semisótano 2   | 1:150               |