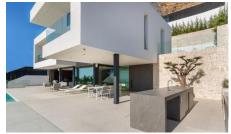

On the lower level there is a garage with the possibility to park up to 6 cars and with a height of 5,5m.

The next floor has 2 en-suite bedrooms, each with a bathroom, a living room and a small kitchen. It is ideal to accommodate friends, older children or even to rent out. The upper floor is the day area, where the pool, terraces, barbecue area, living room, kitchen and guest bathroom are located.

Many additional features and benefits include:

Porcelain finished infinity swimming pool with LED lighting

Pre-installation for jacuzzi on solarium

Landscape designed garden

Air conditioning system distributed via concealed ducting