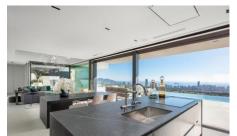

PROPERTY DETAILS Villa 5 is currently completed and the remaining 4 are under construction.

The properties have 5 bedrooms, 6 bathrooms, living room, dining room, kitchen, laundry room, solarium, barbecue area, swimming pool, garage and numerous terraces, some of them covered.

On the lower level there is a garage with the possibility to park up to 6 cars and with a height of 5,5m.

The next floor has 2 en-suite bedrooms, each with a bathroom, a living room and a small kitchen. It is ideal to accommodate friends, older children or even to rent out. The upper floor is the day area, where the pool, terraces, barbecue area, living room, kitchen and guest bathroom are located.

As the property is under construction it would be possible to customize the finishes and spaces to suit all your needs, enjoying the incredible views to the bay of Benidorm from every corner.

It comes with fully fitted kitchen with porcelain counter top and integrated appliances, Laundry room, Guest toilet, bathroom furniture and bespoke fitted wardrobes manufactured by prestigious Italian brands.