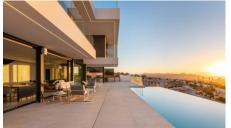

With a total built area of 582m2, distributed over 4 levels, all connected by stairs and lift. It has a swimming pool with infinity views with a water surface of 63m2, covered terraces with a surface of 70m2, and uncovered terraces of 247m2.

Many additional features and benefits include:

Porcelain finished infinity swimming pool with LED lighting

Pre-installation for jacuzzi on solarium

Landscape designed garden

Air conditioning system distributed via concealed ducting