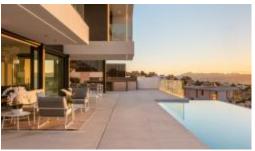

#### PROPERTY FEATURES

- · South East facing, Panoramic sea views
- · Infinity swimming pool with LED lighting, Preinstallation Jacuzzi
- Elevator with capacity for 6 people
- Guest Accommodation with lounge & kitchen
- Garage with the possibility to park up to 6 cars
- Home Automation, Alarm system with camera and video recording
- · Air conditioning, Underfloor heating, Climalit Glazing, Solar
- Landscaped gardens, Summer Kitchen/BBQ, Chillout Areas
- 24/7 Secure residential area with Private Club, Gym, Fitness Room, Tennis/Padel & Restaurant
- Terraces with view points, Landscaped Garden with Auto-irrigation

With a total built area of 582m2, distributed over 4 levels, all connected by stairs and lift. It has a swimming pool with infinity views with a water surface of 63m2, covered terraces with a surface of 70m2, and uncovered terraces of 247m2.

Many additional features and benefits include:

Porcelain finished infinity swimming pool with LED lighting

Pre-installation for jacuzzi on solarium

Landscape designed garden

Air conditioning system distributed via concealed ducting