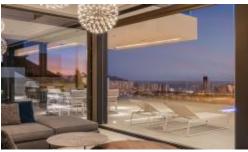

PROPERTY DETAILS Villa 5 is currently completed and the remaining 4 are under construction.

The properties have 5 bedrooms, 6 bathrooms, living room, dining room, kitchen, laundry room, solarium, barbecue area, swimming pool, garage and numerous terraces, some of them covered.

On the lower level there is a garage with the possibility to park up to 6 cars and with a height of 5,5m.

The next floor has 2 en-suite bedrooms, each with a bathroom, a living room and a small kitchen. It is ideal to accommodate friends, older children or even to rent out. The upper floor is the day area, where the pool, terraces, barbecue area, living room, kitchen and guest bathroom are located.