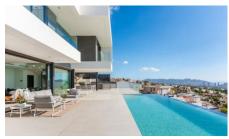

#### PROPERTY FEATURES

- · South East facing, Panoramic sea views
- · Infinity swimming pool with LED lighting, Preinstallation Jacuzzi
- Elevator with capacity for 6 people
- Guest Accommodation with lounge & kitchen
- Garage with the possibility to park up to 6 cars
- Home Automation, Alarm system with camera and video recording
- · Air conditioning, Underfloor heating, Climalit Glazing, Solar
- Landscaped gardens, Summer Kitchen/BBQ, Chillout Areas
- 24/7 Secure residential area with Private Club, Gym, Fitness Room, Tennis/Padel & Restaurant
- Terraces with view points, Landscaped Garden with Auto-irrigation

With a total built area of 582m2, distributed over 4 levels, all connected by stairs and lift. It has a swimming pool with infinity views with a water surface of 63m2, covered terraces with a surface of 70m2, and uncovered terraces of 247m2.

Many additional features and benefits include:

Porcelain finished infinity swimming pool with LED lighting

Pre-installation for jacuzzi on solarium

Landscape designed garden

Air conditioning system distributed via concealed ducting