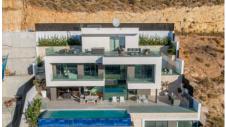

With a total built area of 582m2, distributed over 4 levels, all connected by stairs and lift. It has a swimming pool with infinity views with a water surface of 63m2, covered terraces with a surface of 70m2, and uncovered terraces of 247m2.

On the lower level there is a garage with the possibility to park up to 6 cars and with a height of 5,5m.

The next floor has 2 en-suite bedrooms, each with a bathroom, a living room and a small kitchen. It is ideal to accommodate friends, older children or even to rent out. The upper floor is the day area, where the pool, terraces, barbecue area, living room, kitchen and guest bathroom are located.

Many additional features and benefits include:

Porcelain finished infinity swimming pool with LED lighting

Pre-installation for jacuzzi on solarium

Landscape designed garden

Air conditioning system distributed via concealed ducting