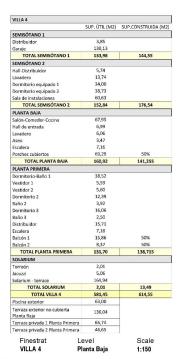

## **FLOORPLANS**

|                                             | SUP. ÚTIL (M2) | SUP.CONSTRUIDA (M2 |
|---------------------------------------------|----------------|--------------------|
| SEMISÓTANO 1                                |                |                    |
| Distribuidor                                | 3,85           |                    |
| Garaje                                      | 130,13         |                    |
| TOTAL SEMISÓTANO 1                          | 133,98         | 144,55             |
| SEMISÓTANO 2                                |                |                    |
| Hall-Distribuidor                           | 5,74           |                    |
| Lavadero                                    | 13,74          |                    |
| Dormitorio equipado 1                       | 34,00          |                    |
| Dormitorio equipado 2                       | 38,73          |                    |
| Sala de instalaciones                       | 60,63          |                    |
| TOTAL SEMISÓTANO 2                          | 152,84         | 176,54             |
| PLANTA BAJA                                 |                |                    |
| Salón-Comedor-Cocina                        | 67,95          |                    |
| Hall de entrada                             | 6,99           |                    |
| Lavadero                                    | 6,06           |                    |
| Aseo                                        | 3,47           |                    |
| Escalera                                    | 7,16           |                    |
| Porches cubiertos                           | 69,29          | 50%                |
| TOTAL PLANTA BAJA                           | 160,92         | 141,255            |
| PLANTA PRIMERA                              |                |                    |
| Dormitorio-Baño 1                           | 38,52          |                    |
| Vestidor 1                                  | 5,59           |                    |
| Vestidor 2                                  | 5,60           |                    |
| Dormitorio 2                                | 12,39          |                    |
| Baño 2                                      | 3,92           |                    |
| Dormitorio 3                                | 16,06          |                    |
| Baño 3                                      | 2,50           |                    |
| Distribuidor                                | 15,71          |                    |
| Escalera                                    | 7,18           |                    |
| Balcón 1                                    | 15,86          | 50%                |
| Balcón 2                                    | 8,37           | 50%                |
| TOTAL PLANTA PRIMERA                        | 131,70         | 138,715            |
| SOLARIUM                                    |                |                    |
| Torreón                                     | 2,01           |                    |
| Jacuzzi                                     | 5,06           |                    |
| Solarium - terrace                          | 164,94         |                    |
| TOTAL SOLARIUM                              | 2,01           | 13,49              |
| TOTAL VILLA 4                               | 581,45         | 614,55             |
| Piscina exterior                            | 63,00          |                    |
| Terraza exterior no cubierta<br>Planta Baja | 136,04         |                    |
| Terraza privada 1 Planta Primera            | 65,74          |                    |
| Terraza privada 2 Planta Primera            | 46,65          |                    |
|                                             | evel           | Scale              |
| VILLA 4 Se                                  | emisótano 1    | 1:150              |

| VILLA 4                                     |                |                     |
|---------------------------------------------|----------------|---------------------|
|                                             | SUP. ÚTIL (M2) | SUP.CONSTRUIDA (M2) |
| SEMISÓTANO 1                                |                |                     |
| Distribuidor                                | 3,85           |                     |
| Garaje                                      | 130,13         |                     |
| TOTAL SEMISÓTANO 1                          | 133,98         | 144,55              |
| SEMISÓTANO 2                                |                |                     |
| Hall-Distribuidor                           | 5,74           |                     |
| Lavadero                                    | 13,74          |                     |
| Dormitorio equipado 1                       | 34,00          |                     |
| Dormitorio equipado 2                       | 38,73          |                     |
| Sala de instalaciones                       | 60,63          |                     |
| TOTAL SEMISÓTANO 2                          | 152,84         | 176,54              |
| PLANTA BAJA                                 |                |                     |
| Salón-Comedor-Cocina                        | 67,95          |                     |
| Hall de entrada                             | 6,99           |                     |
| Lavadero                                    | 6,06           |                     |
| Aseo                                        | 3,47           |                     |
| Escalera                                    | 7,16           |                     |
| Porches cubiertos                           | 69,29          | 50%                 |
| TOTAL PLANTA BAJA                           | 160,92         | 141,255             |
| PLANTA PRIMERA                              |                |                     |
| Dormitorio-Baño 1                           | 38,52          |                     |
| Vestidor 1                                  | 5,59           |                     |
| Vestidor 2                                  | 5,60           |                     |
| Dormitorio 2                                | 12,39          |                     |
| Baño 2                                      | 3,92           |                     |
| Dormitorio 3                                | 16,06          |                     |
| Baño 3                                      | 2,50           |                     |
| Distribuidor                                | 15,71          |                     |
| Escalera                                    | 7,18           |                     |
| Balcón 1                                    | 15,86          | 50%                 |
| Balcón 2                                    | 8,37           | 50%                 |
| TOTAL PLANTA PRIMERA                        | 131,70         | 138,715             |
| SOLARIUM                                    |                |                     |
| Torreón                                     | 2,01           |                     |
| Jacuzzi                                     | 5,06           |                     |
| Solarium - terrace                          | 164,94         | ,                   |
| TOTAL SOLARIUM                              | 2,01           | 13,49               |
| TOTAL VILLA 4                               | 581,45         | 614,55              |
| Piscina exterior                            | 63,00          |                     |
| Terraza exterior no cubierta<br>Planta Baja | 136,04         |                     |
| Terraza privada 1 Planta Primera            | 65,74          |                     |
| Terraza privada 2 Planta Primera            | 46,65          |                     |
| Finestrat I                                 | Level          | Scale               |
|                                             | Semisótano 2   | 1:150               |