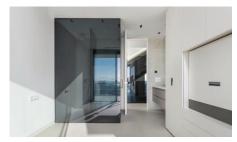

With a total built area of 582m2, distributed over 4 levels, all connected by stairs and lift. It has a swimming pool with infinity views with a water surface of 63m2, covered terraces with a surface of 70m2, and uncovered terraces of 247m2.

As the property is under construction it would be possible to customize the finishes and spaces to suit all your needs, enjoying the incredible views to the bay of Benidorm from every corner.

It comes with fully fitted kitchen with porcelain counter top and integrated appliances, Laundry room, Guest toilet, bathroom furniture and bespoke fitted wardrobes manufactured by prestigious Italian brands.