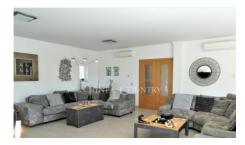

The villa is on three floors with a basement underground. A nice entrance hall welcomes you to the property which leads to the central kitchen which divides the space between the dining area on your left-hand side and the spacious lounge area on your right-hand side. This open space also opens onto a terrace, perfect for al fresco dining.