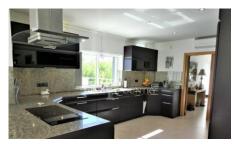

The villa is on three floors with a basement underground. A nice entrance hall welcomes you to the property which leads to the central kitchen which divides the space between the dining area on your left-hand side and the spacious lounge area on your right-hand side. This open space also opens onto a terrace, perfect for al fresco dining.