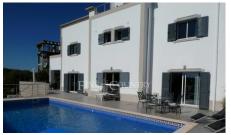

### 4 BEDROOM VILLA FOR SALE IN TAVIRA

The villa is on three floors with a basement underground. A nice entrance hall welcomes you to the property which leads to the central kitchen which divides the space between the dining area on your left-hand side and the spacious lounge area on your right-hand side. This open space also opens onto a terrace, perfect for al fresco dining.