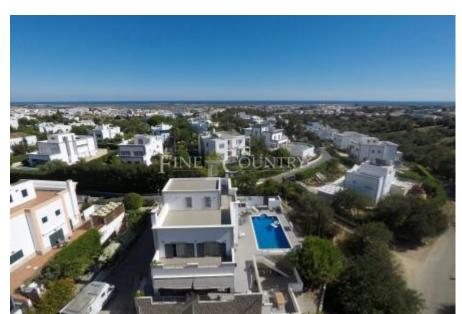

### 4 BEDROOM VILLA FOR SALE IN TAVIRA

### PROPERTY FEATURES

- · Close to all amenities and Tavira
- Sea views & countryside views.
- Land area: 1321m²
- Construction area: 465m² Living area: 341m²
- Year of construction: 2010
- · Huge basement with possibility to expand
- UFH+chemney+A/C
- Solar panels+Central vacuum system
- Lounge, Gym or 5th bedroom on top floor
- EPC:B-

The outside area comprises a superb saltwater pool with an outside kitchen on the side and an established garden with plants and trees.

E: algarveleads@fineandcountry.com

T: +351 281 023 263 E: algarveleads@fineandcountry.com