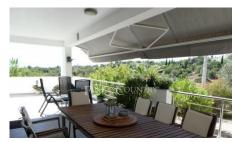

The villa is on three floors with a basement underground. A nice entrance hall welcomes you to the property which leads to the central kitchen which divides the space between the dining area on your left-hand side and the spacious lounge area on your right-hand side. This open space also opens onto a terrace, perfect for al fresco dining.

The outside area comprises a superb saltwater pool with an outside kitchen on the side and an established garden with plants and trees.

E: algarveleads@fineandcountry.com

T: +351 281 023 263 E: algarveleads@fineandcountry.com