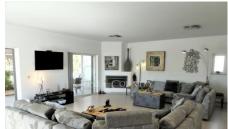

The villa is on three floors with a basement underground. A nice entrance hall welcomes you to the property which leads to the central kitchen which divides the space between the dining area on your left-hand side and the spacious lounge area on your right-hand side. This open space also opens onto a terrace, perfect for al fresco dining.