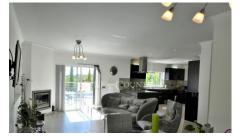

The villa is on three floors with a basement underground. A nice entrance hall welcomes you to the property which leads to the central kitchen which divides the space between the dining area on your left-hand side and the spacious lounge area on your right-hand side. This open space also opens onto a terrace, perfect for al fresco dining.