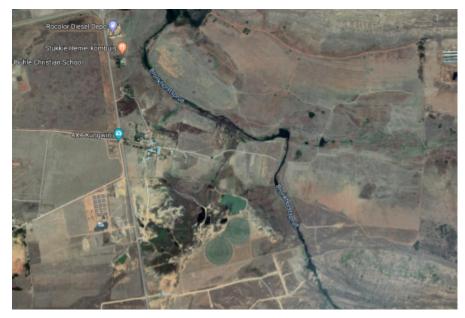

#### PROPERTY FEATURES

- Air Conditioner
- Balcony
- Borehole
- Built In Bar
- Built In Braai
- Country Style
- Irrigation SystemSubdivision Rights
- Totally Fenced

Stud Farm for sale in Bronkhorstbaai

Beautifully kept farm for Arabian Stud. Run as a going concern. Lush grasslands with a lovely river running through the farm. Only 4km from Bronkhorstspruit. It has a huge Auction House with presentation area and owners entertainment area.

## **LOCATION**

No Media available

T: +27 (0)73 815 9718 E: pretoria.oldeast@fineandcountry.com