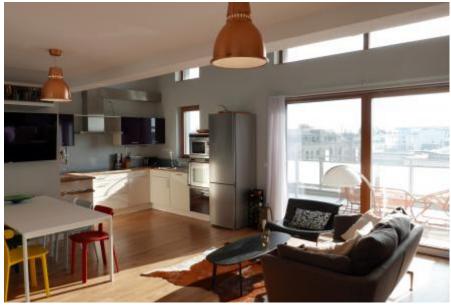

#### PROPERTY FEATURES

- Parkettböden
- Dachterrasse I [ca. 26 m<sup>2</sup>]
- Dachterrasse II [ca. 18 m<sup>2</sup>]
- Klimaanlage
- offenes Galerie Schlafzimmer
- Whirlpoolanschluss

A marble staircase takes you up to the gallery level of the apartment. Here there is a hallway with space for storage furniture, another bathroom with a bathtub, skylight and double-height ceiling as well as the gallery room. The open gallery can be ideally used as an exclusive and cozy sleeping area, from which you always have a view of the living area below. A glass door provides access to the upper, smaller roof terrace. This roof terrace gives you privacy and is ideal for a private retreat. It offers an ideal area for a lounge and wellness area with a whirlpool, where you can relax and end the day in the evenings. Mild outdoor lighting and a whirlpool connection are already provided here. This penthouse also includes a basement room and a duplex underground parking space for your vehicle. Optionally, a second underground parking space can be purchased for an additional €15,000. The fitted kitchen with electrical appliances from Gaggenau and Siemens is included in the purchase price. All in all, a special property that offers you individual space for quality of life and your lifestyle close to the city, both inside and out. We would be happy to provide you with further details about this fantastic penthouse apartment in a personal conversation. We are looking forward to your contact!