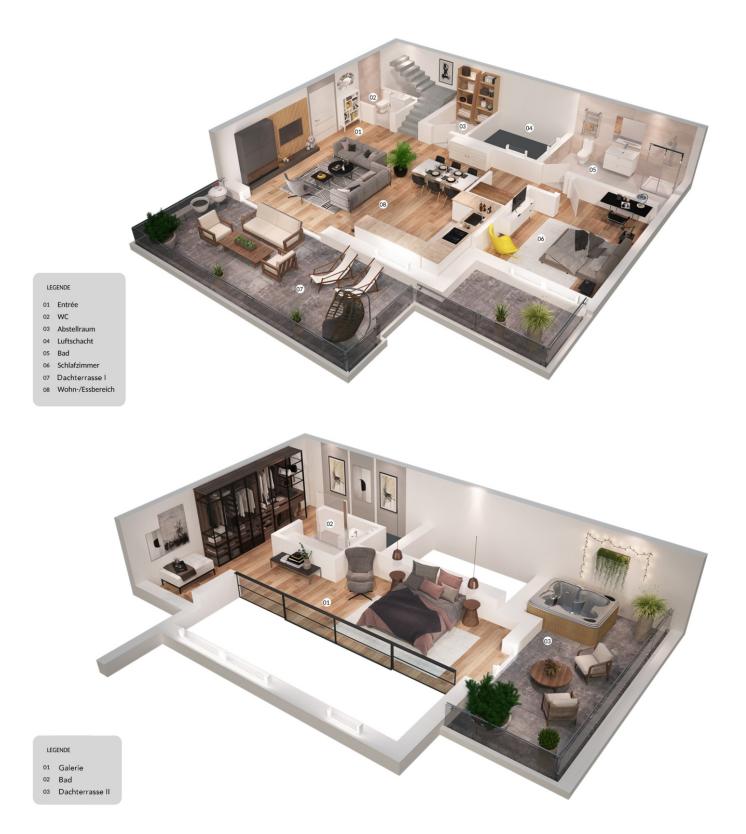

#### PROPERTY FEATURES

- Parkettböden
- Dachterrasse I [ca. 26 m<sup>2</sup>]
- Dachterrasse II [ca. 18 m<sup>2</sup>]
- Klimaanlage
- offenes Galerie Schlafzimmer
- Whirlpoolanschluss

A marble staircase takes you up to the gallery level of the apartment. Here there is a hallway with space for storage furniture, another bathroom with a bathtub, skylight and double-height ceiling as well as the gallery room. The open gallery can be ideally used as an exclusive and cozy sleeping area, from which you always have a view of the living area below. A glass door provides access to the upper, smaller roof terrace. This roof terrace gives you privacy and is ideal for a private retreat. It offers an ideal area for a lounge and wellness area with a whirlpool, where you can relax and end the day in the evenings. Mild outdoor lighting and a whirlpool connection are already provided here. This penthouse also includes a basement room and a duplex underground parking space for your vehicle. Optionally, a second underground parking space can be purchased for an additional €15,000. The fitted kitchen with electrical appliances from Gaggenau and Siemens is included in the purchase price. All in all, a special property that offers you individual space for quality of life and your lifestyle close to the city, both inside and out. We would be happy to provide you with further details about this fantastic penthouse apartment in a personal conversation. We are looking forward to your contact!

### FLOORPLANS

T: +49 69 999 9880-0 E: germany@fineandcountry.com