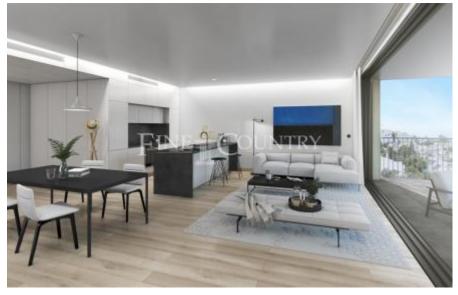

Garden level 1 bedroom apartments will offer covered terraces and private gardens as well as direct access to the outdoor pool terrace.

Accommodation comprises an open plan lounge, dining & kitchen, fronted with floor to ceiling windows providing a fantastic indoor outdoor flow.

All apartments are equipped with underfloor heating, efficient cooling solutions and solar panels for hot water.

The condominium will host an onsite reception, front door security, wireless internet throughout, on-site concierge, resident's lounge and meeting areas.