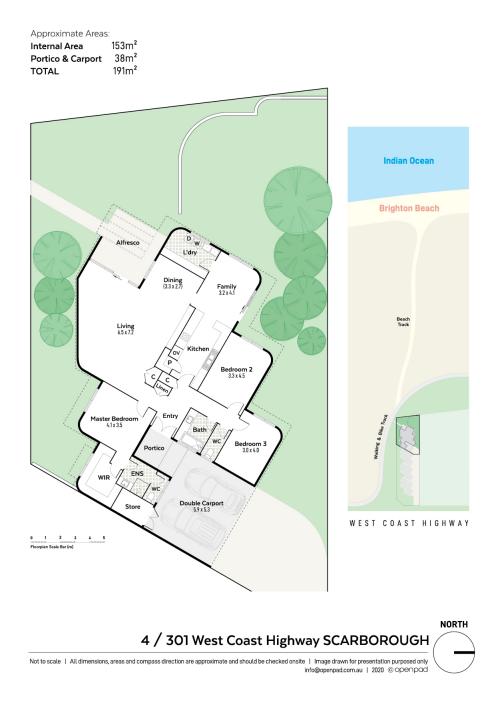

•• DON'T MISS OUT, THIS WILL BE SOLD! ••••



#### REF: 1959769

#### PROPERTY FEATURES

- Ocean Views
- Unbelievable lifestyle, walk to beach
- New Kitchen
- 3 x 2
- Excellent rental potential
- · Access to private garden space





Contact Vivek Gohil or Michael Szemray TODAY

Disclaimer: Whilst every effort has been made to ensure the accuracy of the information provided about the property, no warranty is given by the vendor or the agency as to their accuracy or completeness. Interested parties should make and rely on their own enquiries in relation to the property, by inspection or otherwise. All chattels depicted or described are not included in the sale unless specified in the offer and acceptance.





### **PROPERTY PHOTOS**



## LOCATION



No Media available





## FLOORPLANS