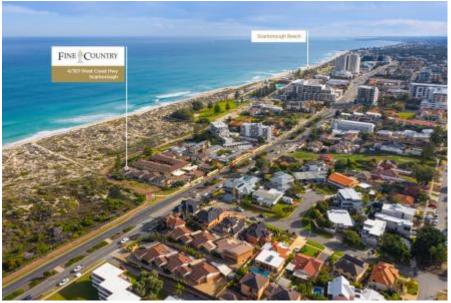

• Located on one of Perth's most iconic beaches and just 14km from central Perth, the Scarborough Beach Redevelopment aims to create one of Australia's best beachfront destinations.

• The Scarborough Redevelopment Area covers approximately 100ha of land, stretching 1.6 kilometres along the Scarborough beachfront and east along Scarborough Beach Road.

• This villa at 301 West Coast Highway sits at the boundary on the dune end of the redevelopment area. Within the strata plan this villa makes up 30% of the unit entitlement on a strata plan with landholding totalling 1556sqm.