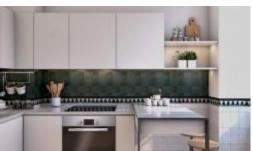

#### PROPERTY FEATURES

• Building Size: 42 m²

This 42 sqm fantastic apartment on the 5th floor of the building Garcia 38 consists of a living room, an open, fully equipped kitchen, and a suite.

Apartment with views of the city and the São Jorge Castle. Its exceptional location, the quality of its construction, and its luxurious finishes make Garcia 38 an excellent investment in the historic center of Lisbon.