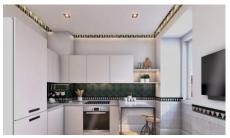

#### PROPERTY FEATURES

• Building Size: 42 m²

This 42 sqm fantastic apartment on the 5th floor of the building Garcia 38 consists of a living room, an open, fully equipped kitchen, and a suite.

Apartment with views of the city and the São Jorge Castle. Its exceptional location, the quality of its construction, and its luxurious finishes make Garcia 38 an excellent investment in the historic center of Lisbon.