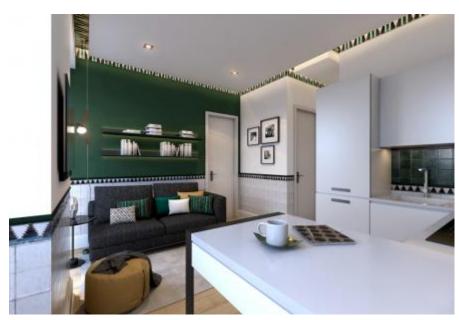

#### PROPERTY FEATURES

• Building Size: 42 m²

This 42 sqm fantastic apartment on the 5th floor of the building Garcia 38 consists of a living room, an open, fully equipped kitchen, and a suite.

Apartment with views of the city and the São Jorge Castle. Its exceptional location, the quality of its construction, and its luxurious finishes make Garcia 38 an excellent investment in the historic center of Lisbon.