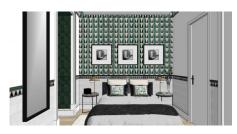

#### PROPERTY FEATURES

• Building Size: 42 m²

This 42 sqm fantastic apartment on the 5th floor of the building Garcia 38 consists of a living room, an open, fully equipped kitchen, and a suite.

Apartment with views of the city and the São Jorge Castle. Its exceptional location, the quality of its construction, and its luxurious finishes make Garcia 38 an excellent investment in the historic center of Lisbon.