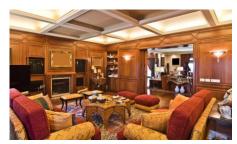

#### **PROPERTY FEATURES**

• Building Size: 729 m²

Fantastic triplex apartment in a closed condominium in Graça. Located in Graça, Villa Graça is an excellent private condominium, with indoor and outdoor swimming pool, garden overlooking the city, gym, squash court and 24 hour security.

This magnificent apartment is spread over the top 3 floors of the building, with a gross private area of 729m2 and another 77m2 of terraces, with a magnificent view of the city and the Tagus river. Comprising 6 rooms, 4 suites, 1 bedroom and 2 terraces, this apartment has the best finishes and equipment, providing you with maximum comfort and elegance. It also has a jacuzzi, 5 parking spaces, gym, sauna, Turkish bath and air-conditioned wine cellar.