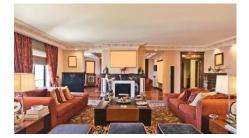

#### **PROPERTY FEATURES**

• Building Size: 729 m²

Fantastic triplex apartment in a closed condominium in Graça. Located in Graça, Villa Graça is an excellent private condominium, with indoor and outdoor swimming pool, garden overlooking the city, gym, squash court and 24 hour security.

This magnificent apartment is spread over the top 3 floors of the building, with a gross private area of 729m2 and another 77m2 of terraces, with a magnificent view of the city and the Tagus river. Comprising 6 rooms, 4 suites, 1 bedroom and 2 terraces, this apartment has the best finishes and equipment, providing you with maximum comfort and elegance. It also has a jacuzzi, 5 parking spaces, gym, sauna, Turkish bath and air-conditioned wine cellar.