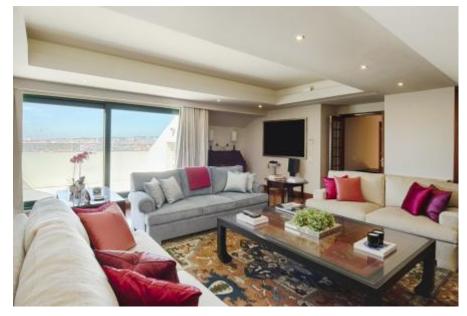

#### **PROPERTY FEATURES**

• Building Size: 729 m²

Fantastic triplex apartment in a closed condominium in Graça. Located in Graça, Villa Graça is an excellent private condominium, with indoor and outdoor swimming pool, garden overlooking the city, gym, squash court and 24 hour security.

This magnificent apartment is spread over the top 3 floors of the building, with a gross private area of 729m2 and another 77m2 of terraces, with a magnificent view of the city and the Tagus river. Comprising 6 rooms, 4 suites, 1 bedroom and 2 terraces, this apartment has the best finishes and equipment, providing you with maximum comfort and elegance. It also has a jacuzzi, 5 parking spaces, gym, sauna, Turkish bath and air-conditioned wine cellar.