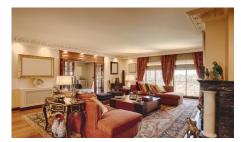

This magnificent apartment is spread over the top 3 floors of the building, with a gross private area of 729m2 and another 77m2 of terraces, with a magnificent view of the city and the Tagus river. Comprising 6 rooms, 4 suites, 1 bedroom and 2 terraces, this apartment has the best finishes and equipment, providing you with maximum comfort and elegance. It also has a jacuzzi, 5 parking spaces, gym, sauna, Turkish bath and air-conditioned wine cellar.