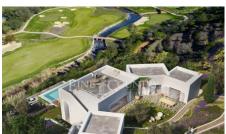

#### Sustainable Lifestyle Resort with an 18-hole Golf Course

The eco-friendly Ombria resort is located near the Fonte de Benémola nature reserve and is surrounded by stunningly beautiful countryside, featuring olive groves and oak valleys. It is located just 22km from Faro airport and within easy reach of Loulé, a historic market town with a wide range of conveniences such as a tennis club, a private hospital, an international school and plenty of shops and restaurants.

T: +351 289 396 096 E: algarveleads@fineandcountry.com

Facilities include an 18-hole golf course, traditional outside spaces, indoor and outdoor pools, a Spa with Turkish baths, sauna and jacuzzi and all amenities expected from a  $5^*$  hotel. Events and activities will be scheduled throughout the year.