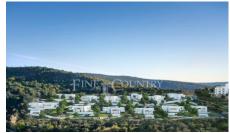

#### Sustainable Lifestyle Resort with an 18-hole Golf Course

The eco-friendly Ombria resort is located near the Fonte de Benémola nature reserve and is surrounded by stunningly beautiful countryside, featuring olive groves and oak valleys. It is located just 22km from Faro airport and within easy reach of Loulé, a historic market town with a wide range of conveniences such as a tennis club, a private hospital, an international school and plenty of shops and restaurants.

The resort is presently under construction, with completion due in Autumn 2022 and will feature residential properties as well as a luxury hotel.

Designed to ensure harmony between the build and natural environment, planted areas have been minimized and water consumption reduced to comply with the most prestigious eco-resort certifications.

T: +351 289 396 096 E: algarveleads@fineandcountry.com

Facilities include an 18-hole golf course, traditional outside spaces, indoor and outdoor pools, a Spa with Turkish baths, sauna and jacuzzi and all amenities expected from a  $5^*$  hotel. Events and activities will be scheduled throughout the year.

Various styles of freehold apartments and luxury villas are available to suit all requirements.

T: +351 289 396 096

E: algarveleads@fineandcountry.com