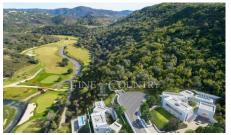

#### Sustainable Lifestyle Resort with an 18-hole Golf Course

The eco-friendly Ombria resort is located near the Fonte de Benémola nature reserve and is surrounded by stunningly beautiful countryside, featuring olive groves and oak valleys. It is located just 22km from Faro airport and within easy reach of Loulé, a historic market town with a wide range of conveniences such as a tennis club, a private hospital, an international school and plenty of shops and restaurants.

The resort is presently under construction, with completion due in Autumn 2022 and will feature residential properties as well as a luxury hotel.

Designed to ensure harmony between the build and natural environment, planted areas have been minimized and water consumption reduced to comply with the most prestigious eco-resort certifications.

T: +351 289 396 096 E: algarveleads@fineandcountry.com

Facilities include an 18-hole golf course, traditional outside spaces, indoor and outdoor pools, a Spa with Turkish baths, sauna and jacuzzi and all amenities expected from a  $5^*$  hotel. Events and activities will be scheduled throughout the year.