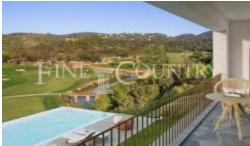

#### PROPERTY FEATURES

- Golf Property
- Built Area 746sqm
- Air conditioning
- Terraces
- Fully equipped kitchen
- Swimming Pool
- Gardens
- · Garage & Parking
- 30 minutes from Faro Airport

T: +351 289 396 096 E: algarveleads@fineandcountry.com

Facilities include an 18-hole golf course, traditional outside spaces, indoor and outdoor pools, a Spa with Turkish baths, sauna and jacuzzi and all amenities expected from a  $5^*$  hotel. Events and activities will be scheduled throughout the year.