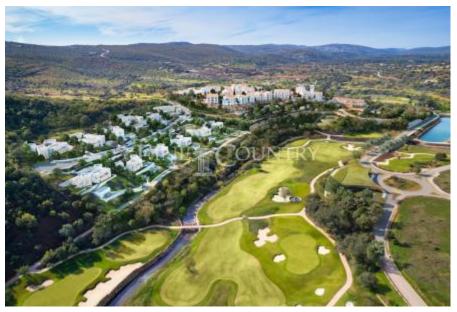

#### Sustainable Lifestyle Resort with an 18-hole Golf Course

The eco-friendly Ombria resort is located near the Fonte de Benémola nature reserve and is surrounded by stunningly beautiful countryside, featuring olive groves and oak valleys. It is located just 22km from Faro airport and within easy reach of Loulé, a historic market town with a wide range of conveniences such as a tennis club, a private hospital, an international school and plenty of shops and restaurants.

The resort is presently under construction, with completion due in Autumn 2022 and will feature residential properties as well as a luxury hotel.

Designed to ensure harmony between the build and natural environment, planted areas have been minimized and water consumption reduced to comply with the most prestigious eco-resort certifications.

T: +351 289 396 096 E: algarveleads@fineandcountry.com

Facilities include an 18-hole golf course, traditional outside spaces, indoor and outdoor pools, a Spa with Turkish baths, sauna and jacuzzi and all amenities expected from a  $5^*$  hotel. Events and activities will be scheduled throughout the year.