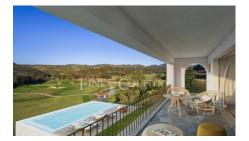

#### PROPERTY FEATURES

- Golf Property
- Built Area 481sqm
- Air conditioning
- Terraces
- Fully equipped kitchen
- Swimming Pool
- Gardens
- · Garage & Parking
- 30 minutes from Faro Airport

T: +351 289 396 096 E: algarveleads@fineandcountry.com

Facilities include an 18-hole golf course, traditional outside spaces, indoor and outdoor pools, a Spa with Turkish baths, sauna and jacuzzi and all amenities expected from a  $5^*$  hotel. Events and activities will be scheduled throughout the year.