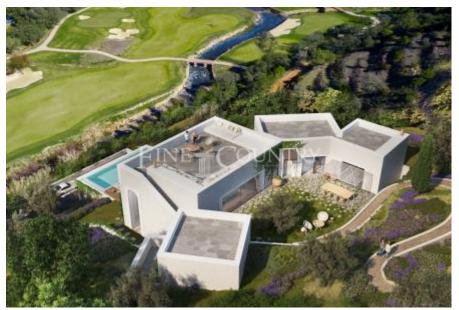

# 3 BEDROOM VILLA FOR SALE IN LOULÉ

#### PROPERTY FEATURES

- Golf Property
- Built Area 481sqm
- Air conditioning
- Terraces
- Fully equipped kitchen
- Swimming Pool
- Gardens
- · Garage & Parking
- 30 minutes from Faro Airport

#### Sustainable Lifestyle Resort with an 18-hole Golf Course

The eco-friendly Ombria resort is located near the Fonte de Benémola nature reserve and is surrounded by stunningly beautiful countryside, featuring olive groves and oak valleys. It is located just 22km from Faro airport and within easy reach of Loulé, a historic market town with a wide range of conveniences such as a tennis club, a private hospital, an international school and plenty of shops and restaurants.