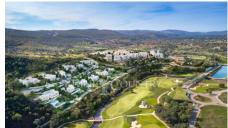

#### Sustainable Lifestyle Resort with an 18-hole Golf Course

The eco-friendly Ombria resort is located near the Fonte de Benémola nature reserve and is surrounded by stunningly beautiful countryside, featuring olive groves and oak valleys. It is located just 22km from Faro airport and within easy reach of Loulé, a historic market town with a wide range of conveniences such as a tennis club, a private hospital, an international school and plenty of shops and restaurants.

T: +351 289 396 096 E: algarveleads@fineandcountry.com

Facilities include an 18-hole golf course, traditional outside spaces, indoor and outdoor pools, a Spa with Turkish baths, sauna and jacuzzi and all amenities expected from a  $5^*$  hotel. Events and activities will be scheduled throughout the year.