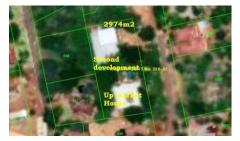

Bosbok street is a sought after location, mostly with up market improvements.

The 2974m2 stand offers a perfect setting for the earthy elements of the main house. Mature trees and plants botanically cushion off the house, from the street, and at dusk a remarkable panoramic view greets the day. The property is perimeter fenced and enjoys all possible security systems and protection.

With little effort the second large outbuilding can be completed into a perfect second up market house. The foundation and structure speak of best engineering practices. This second building has been built with the premeditated idea of a second house, and completing the structure to render the second house, likewise the main house, will not be difficult. Separate entrances already exist and are appropriated. For the previous owner it offered an engineering facility, for the present owner refrigerating means and storage. This improvement also bask in golden sunsets, it invites completion or appropriate appropriation. It may be the case also for interested

It will be very easy to subdivide the property, resulting in two separate stands of at least 1200m2 each, with up market housing and separate entrances