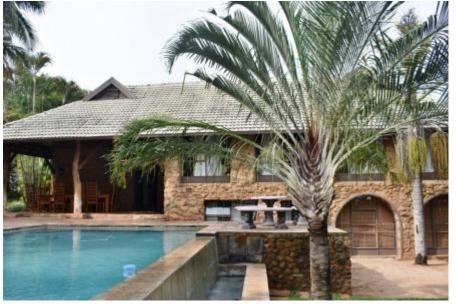

Up market 4 bedroom house in immaculate condition, upgraded and 100% compliant in all aspects. Add to that privacy, the large plot, a swimming pool with brilliant views, also perfectly private, and a huge well-built outbuilding. It is a remarkable property for the right person. The buildings fill the slope of the property very well, and guarantee indefinite privacy and at all times perfect views.

Bosbok street is a sought after location, mostly with up market improvements.

The 2974m2 stand offers a perfect setting for the earthy elements of the main house. Mature trees and plants botanically cushion off the house, from the street, and at dusk a remarkable panoramic view greets the day. The property is perimeter fenced and enjoys all possible security systems and protection.

With little effort the second large outbuilding can be completed into a perfect second up market house. The foundation and structure speak of best engineering practices. This second building has been built with the premeditated idea of a second house, and completing the structure to render the second house, likewise the main house, will not be difficult. Separate entrances already exist and are appropriated. For the previous owner it offered an engineering facility, for the present owner refrigerating means and storage. This improvement also bask in golden sunsets, it invites completion or appropriate appropriation. It may be the case also for interested